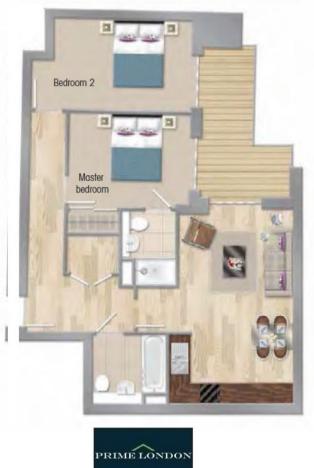

## PALM HOUSE, PARLIAMENT REACH, VAUXHALL £640,000

A generous and quiet two bedroom apartment of 730 sq ft (68 sqm), with large balcony and garden aspect, in this excellent development of Palm House, close to the Nine Elms regeneration area. The apartment is available with the benefit of a tenancy returning some £24,700 per annum if desired.

The property offers a sizeable reception with open plan kitchen and balcony access, two double bedrooms (master with en suite and door to balcony) separate family bathroom and modern fixtures and fittings throughout.

## PALM HOUSE, PARLIAMENT REACH, LONDON SE11 FIRST FLOOR GROSS INTERNAL AREA 730 SQ FT / 68 SQM GROSS EXTERNAL AREA 80 SQ FT / 7.4 SQM

You may download, store and use the material for your own personal use and research. You may not republish, retransmit, redistribute or otherwise make the material available to any party or make the same available in hard copy or in any other media without the website owner's express prior written consent. The website owner's copyright must remain on all reproductions of material taken from this website.