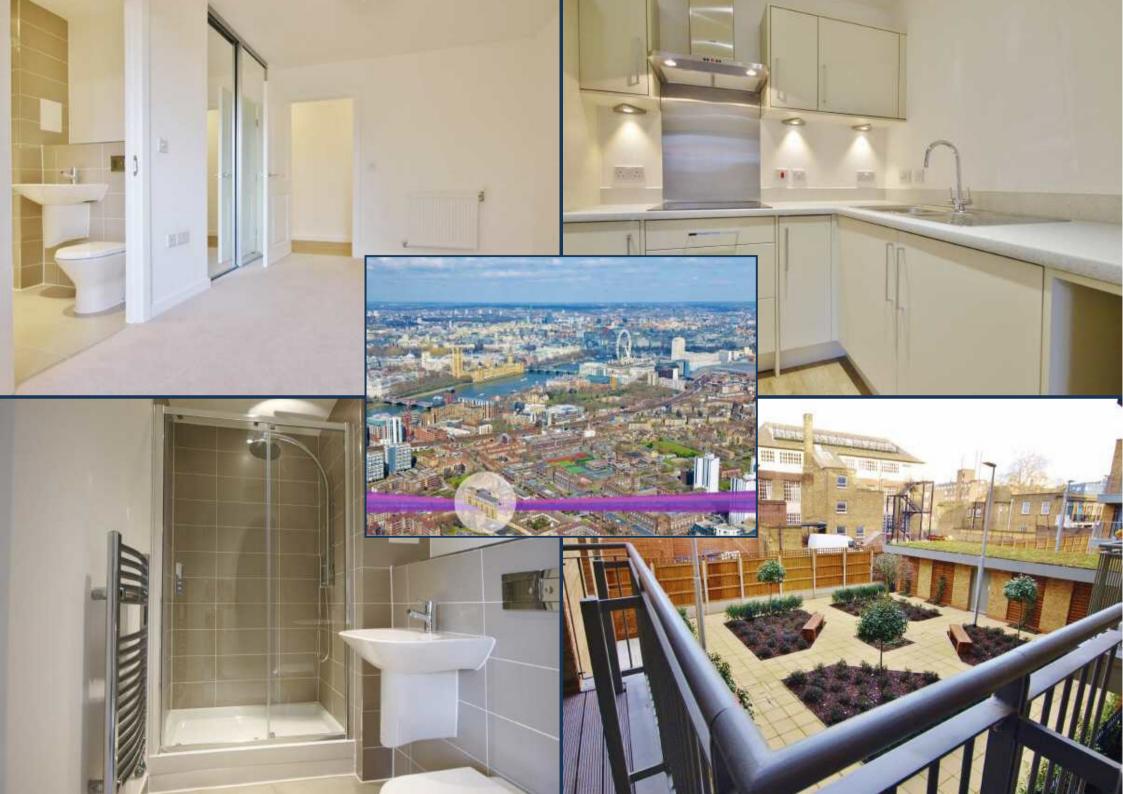

The property offers a sizeable reception with open plan kitchen and balcony access, two double bedrooms (master with en suite and door to balcony) separate family bathroom and modern fixtures and fittings throughout.

Palm House offers great value within a conservation area a few minutes from The Houses of Parliament and Big Ben, within ten minutes walk of both Vauxhall and Kennington tube stations enabling exceptional connections to the Capitals entire tube and rail network. Available chain free to view immediately.