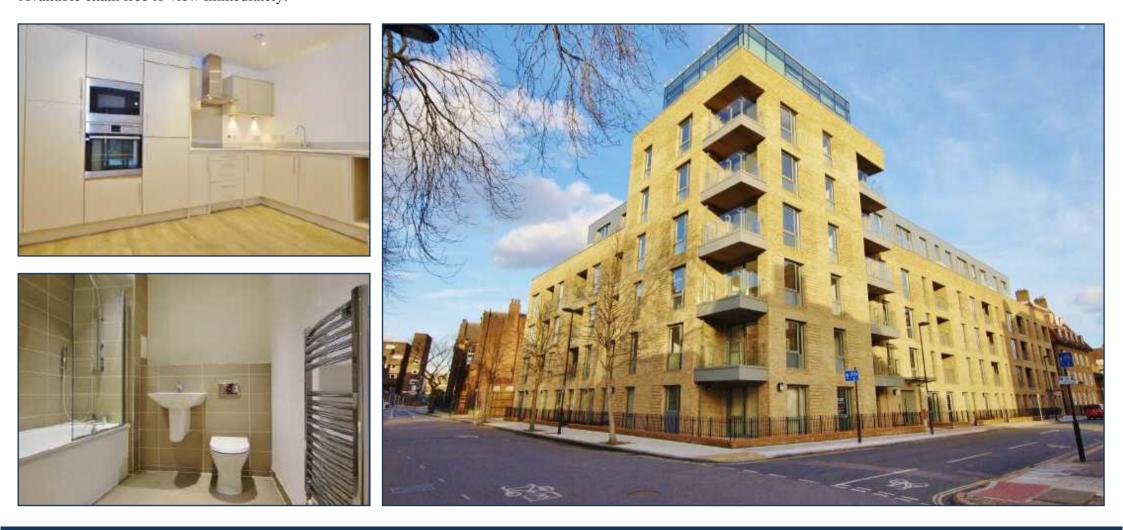

## PALM HOUSE, PARLIAMENT REACH, VAUXHALL £640,000

A generous and quiet two bedroom apartment of 730 sq ft (68 sqm), with large balcony and garden aspect, in this excellent development of Palm House, close to the Nine Elms regeneration area. The apartment is available with the benefit of a tenancy returning some £24,700 per annum if desired.

The property offers a sizeable reception with open plan kitchen and balcony access, two double bedrooms (master with en suite and door to balcony) separate family bathroom and modern fixtures and fittings throughout.

Palm House offers great value within a conservation area a few minutes from The Houses of Parliament and Big Ben, within ten minutes walk of both Vauxhall and Kennington tube stations enabling exceptional connections to the Capitals entire tube and rail network. Available chain free to view immediately.