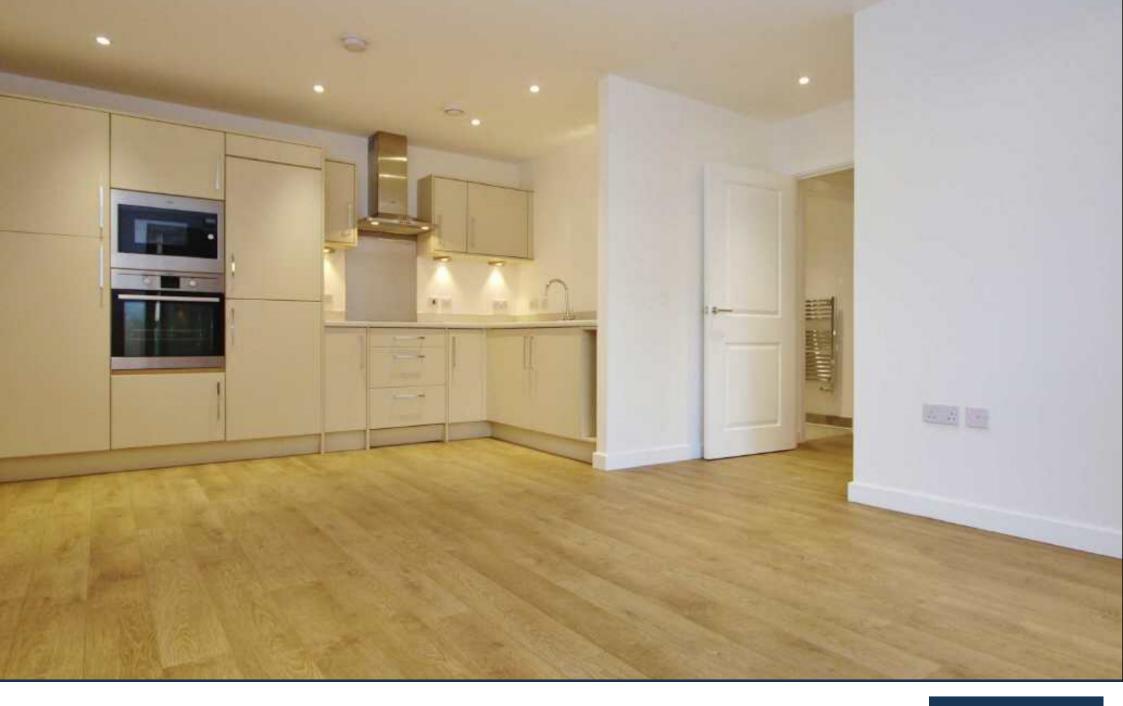

## PALM HOUSE, PARLIAMENT REACH, VAUXHALL £640,000

A generous and quiet two bedroom apartment of 730 sq ft (68 sqm), with large balcony and garden aspect, in this excellent development of Palm House, close to the Nine Elms regeneration area. The apartment is available with the benefit of a tenancy returning some £24,700 per annum if desired.

The property offers a sizeable reception with open plan kitchen and balcony access, two double bedrooms (master with en suite and door to balcony) separate family bathroom and modern fixtures and fittings throughout.