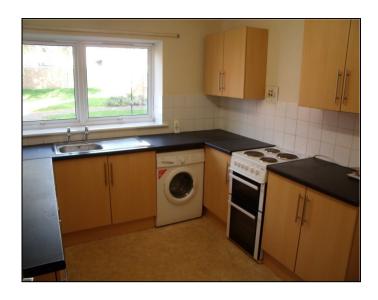

#### Kitchen:

Double glazed window, range of eye and base level units, work surface with sink and drainer. Space for oven and washer/dryer.