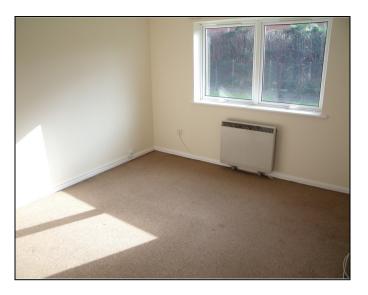

# Lounge/Diner:

Double glazed window, storage heater

Total floor area 71.0 sq. m. (764 sq. ft.) approx

This plan is for illustration purposes only and may not be representative of the property. Plan created for Samuel James Estate Agents.