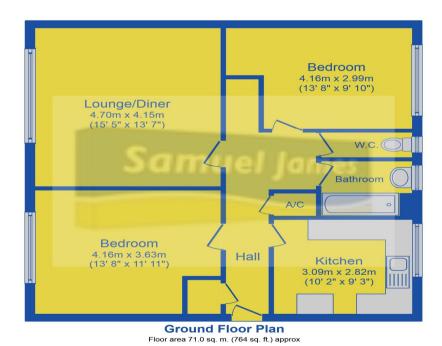

## **Entrance Hall:**

Offers access to storage cupboards and doors to..

#### Kitchen:

Double glazed window, range of eye and base level units, work surface with sink and drainer. Space for oven and washer/dryer.

# Lounge/Diner:

Double glazed window, storage heater

Total floor area 71.0 sq. m. (764 sq. ft.) approx

This plan is for illustration purposes only and may not be representative of the property. Plan created for Samuel James Estate Agents.

#### **Bedroom one:**

Double glazed window, storage heater

#### **Bedroom two:**

Double glazed window, storage heater

## **Family Bathroom:**

Shower over bath, hand basin, WC in separate room.