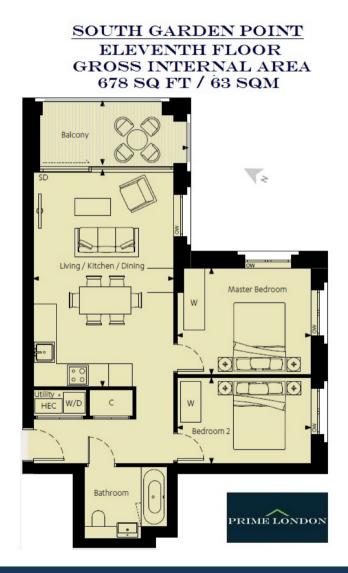

## SOUTH GARDEN POINT ELEVENTH FLOOR PARK FACING

## SOUTH GARDEN POINT, ELEPHANT PARK, £670,000

95 WESTMINSTER BRIDGE ROAD, SE1 7HR T: 0207 928 6663 OFFICE@PRIMELONDONRESIDENTIAL.COM WWW.PRIMELONDONRESIDENTIAL.COM

You may download, store and use the material for your own personal use and research. You may not republish, retransmit, redistribute or otherwise make the material available to any party or make the same available on any website, online service or bulletin board of your own or of any other party or make the same available in hard copy or in any other media without the website owner's express prior written consent. The website owner's copyright must remain on all reproductions of material taken from this website.