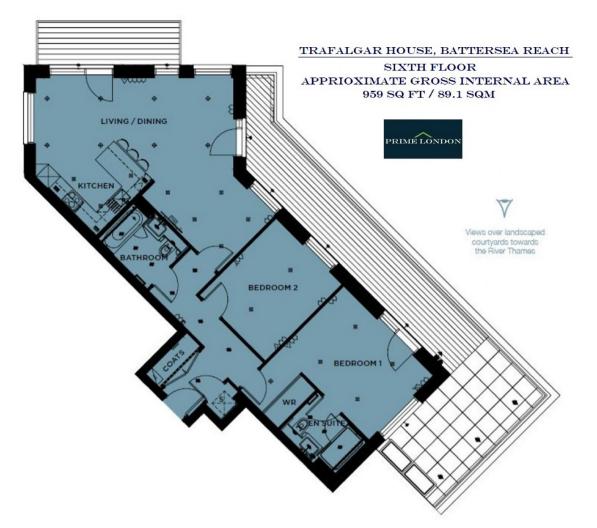

TRAFALGAR HOUSE, BATTERSEA REACH £1,099,950

An extremely spacious brand new two bedroom apartment, with huge terrace and additional balcony, available for immediate chain free sale.

This apartment features luxurious interior finishes, an excellent triple aspect reception perfect for entertaining, two double bedrooms (master with en suite), high specification kitchen (with serving area/breakfast bar), utility room, plentiful storage and a secure underground parking space.