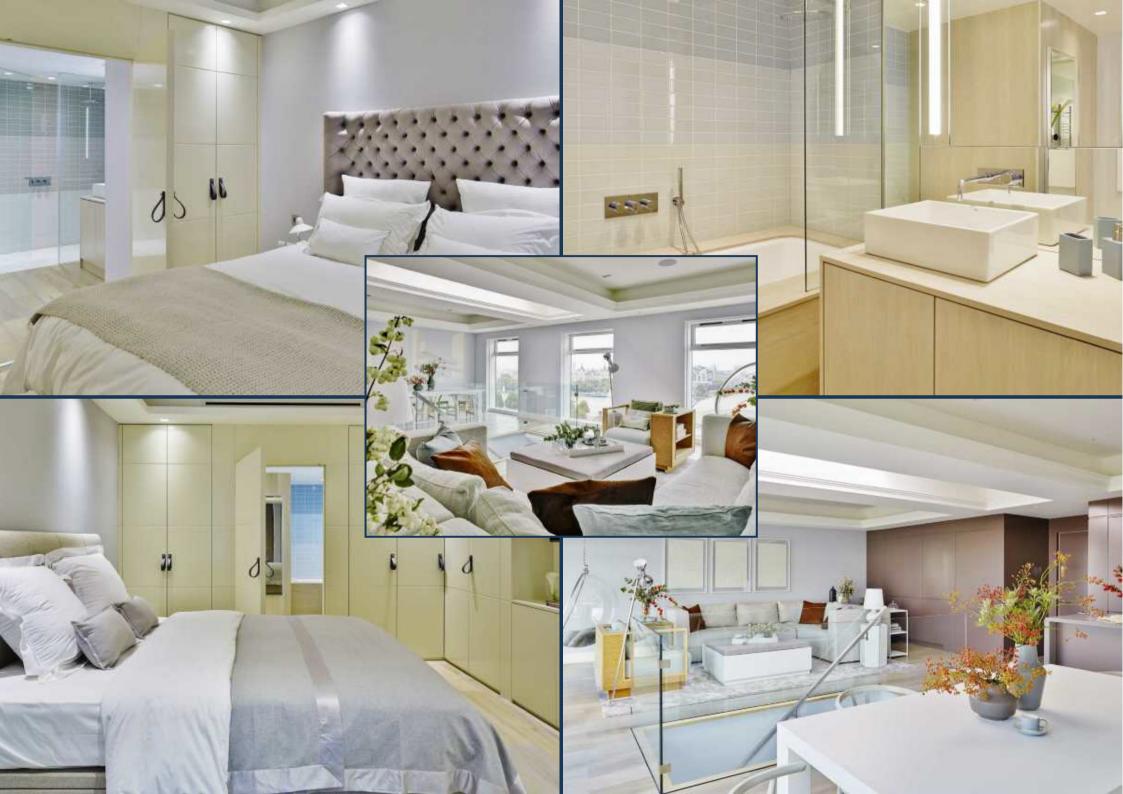

A bespoke designed and completely individual penthouse apartment on the South Bank, offering the highest of specifications and unrivalled views of the River and Central London. The property features a climate control throughout, under floor heating, Rako lighting and a SONOS sound system. The bright reception and diner leads down to two double bedrooms, each beautifully designed and offering plentiful storage, en suite facilities and balcony access.

Residents of the Whitehouse Apartments enjoy exclusive use of the superior on-site facilities, namely a well maintained courtyard garden, gymnasium, indoor heated swimming pool, spa and expansive rooftop terrace. Within walking distance of the South Bank's many amenities as well as Waterloo and Westminster stations, the location provides direct transport links into the City and West End.