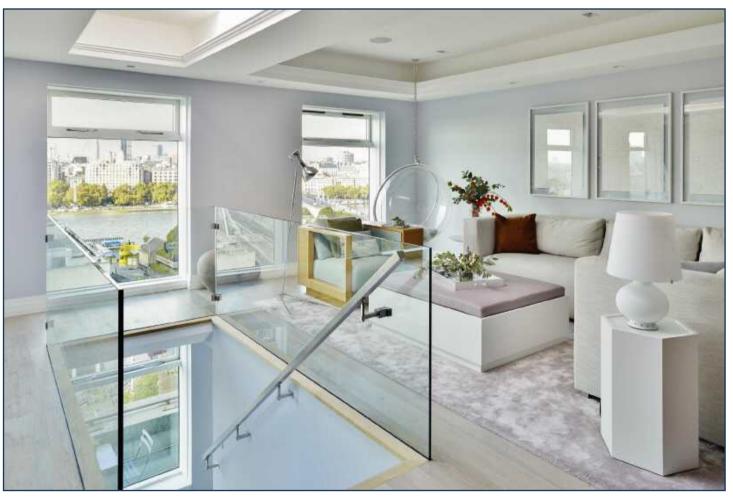

A bespoke designed and completely individual penthouse apartment on the South Bank, offering the highest of specifications and unrivalled views of the River and Central London. The property features a climate control throughout, under floor heating, Rako lighting and a SONOS sound system. The bright reception and diner leads down to two double bedrooms, each beautifully designed and offering plentiful storage, en suite facilities and balcony access.

## THE WHITEHOUSE APARTMENTS, 9 BELVEDERE ROAD, SOUTH BANK, LONDON SE1

## PENTHOUSE (11TH AND 12TH FLOORS) APPROXIMATE GROSS INTERNAL AREA 1,353 SQ FT / 125.7 SQM