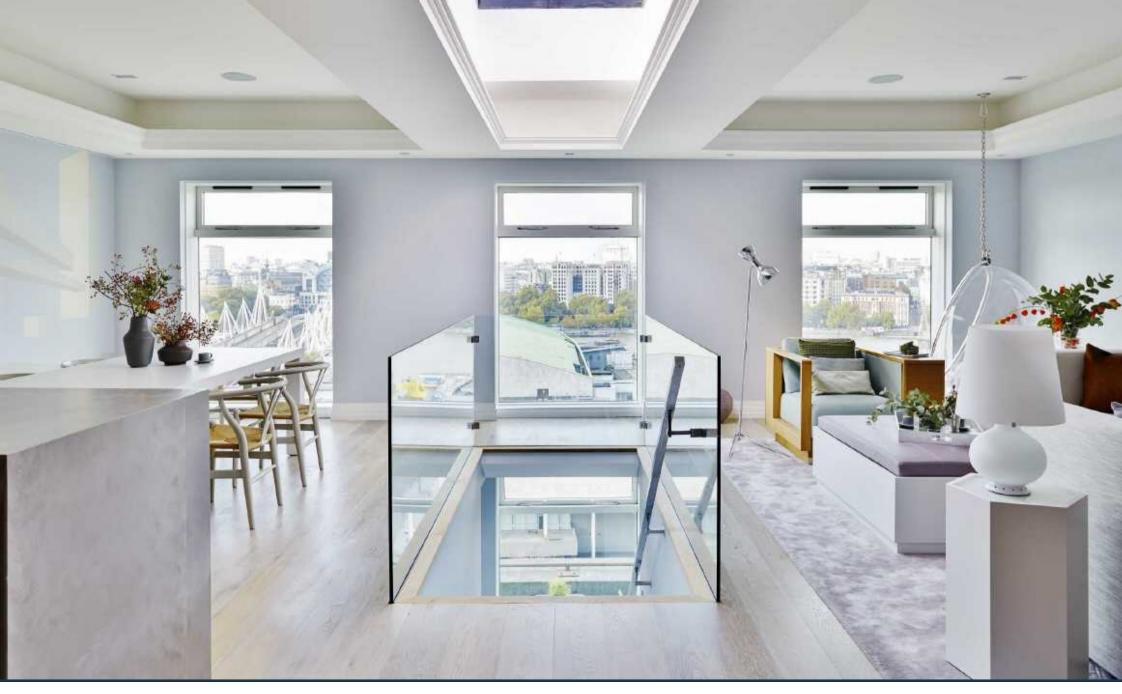

A bespoke designed and completely individual penthouse apartment on the South Bank, offering the highest of specifications and unrivalled views of the River and Central London. The property features a climate control throughout, under floor heating, Rako lighting and a SONOS sound system. The bright reception and diner leads down to two double bedrooms, each beautifully designed and offering plentiful storage, en suite facilities and balcony access.

## THE WHITEHOUSE APARTMENTS, 9 BELVEDERE ROAD, SOUTH BANK, LONDON SE1

## PENTHOUSE (11TH AND 12TH FLOORS) APPROXIMATE GROSS INTERNAL AREA 1,353 SQ FT / 125.7 SQM