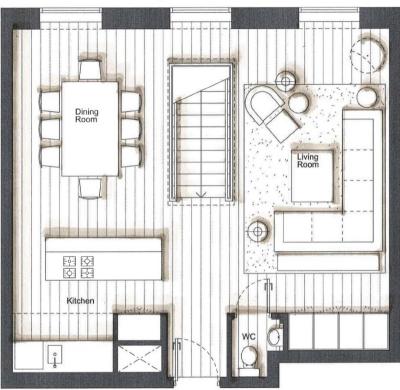

A bespoke designed and completely individual penthouse apartment on the South Bank, offering the highest of specifications and unrivalled views of the River and Central London. The property features a climate control throughout, under floor heating, Rako lighting and a SONOS sound system. The bright reception and diner leads down to two double bedrooms, each beautifully designed and offering plentiful storage, en suite facilities and balcony access.

## PENTHOUSE (11TH AND 12TH FLOORS) APPROXIMATE GROSS INTERNAL AREA 1,353 SQ FT / 125.7 SQM