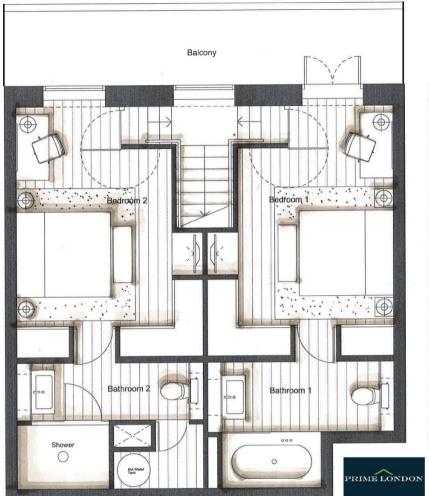

A bespoke designed and completely individual penthouse apartment on the South Bank, offering the highest of specifications and unrivalled views of the River and Central London. The property features a climate control throughout, under floor heating, Rako lighting and a SONOS sound system. The bright reception and diner leads down to two double bedrooms, each beautifully designed and offering plentiful storage, en suite facilities and balcony access.

## PENTHOUSE (11TH AND 12TH FLOORS) APPROXIMATE GROSS INTERNAL AREA 1,353 SQ FT / 125.7 SQM