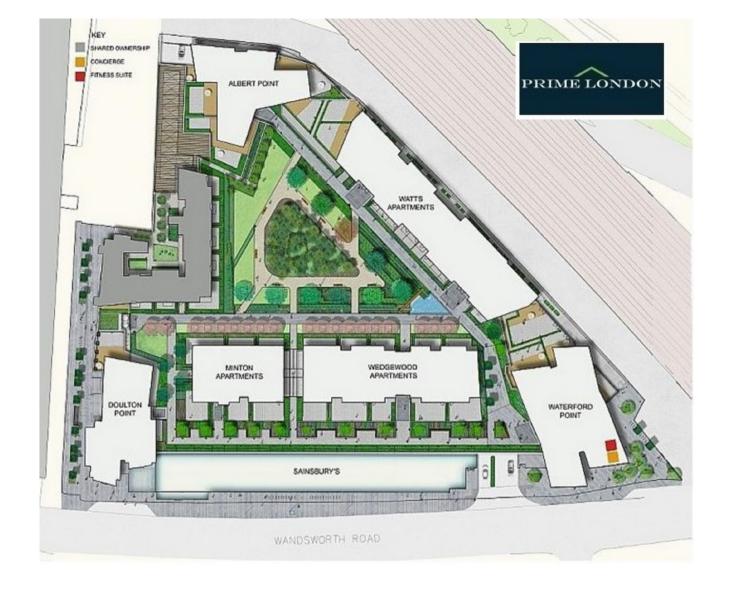

DOULTON POINT, NINE ELMS POINT,, NINE ELMS PRICES FROM £735,000

Available within the first phase of the Nine Elms Point development, a selection of sizeable two bedroom apartments, offering an excellent opportunity to secure an investment with fantastic capital growth potential within the Nine Elms development area.

Nine Elms Point is situated at the forefront of Europe's largest regeneration scheme and includes an outstanding collection of apartments, which benefit from landscaped courtyards, elevated parades, a fitness suite and a 24 hour concierge service.