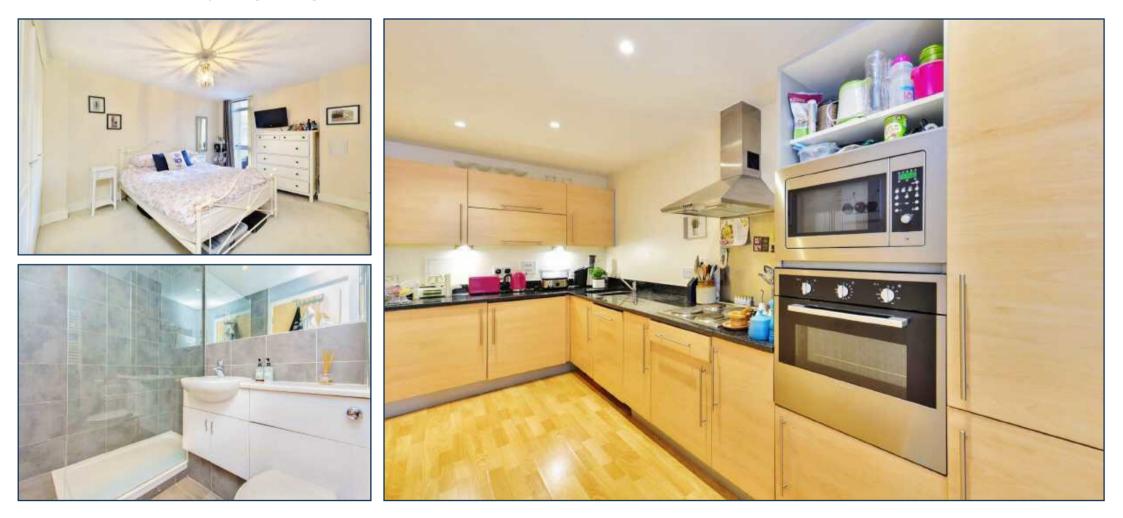

The property comprises a south facing reception/diner, large and fully integrated kitchen, two double bedrooms, upgraded shower room, sizeable communal roof terrace and secure parking. The apartment's location directly adjacent to Bermondsey Street provides immediate access to an extensive array of individual bars, cafés and restaurants, with Borough Market, Maltby Street and The Shard also being within easy reach. Transport links from London Bridge and Borough provide quick connections to the rest of London via Underground, Overground and Bus Services.