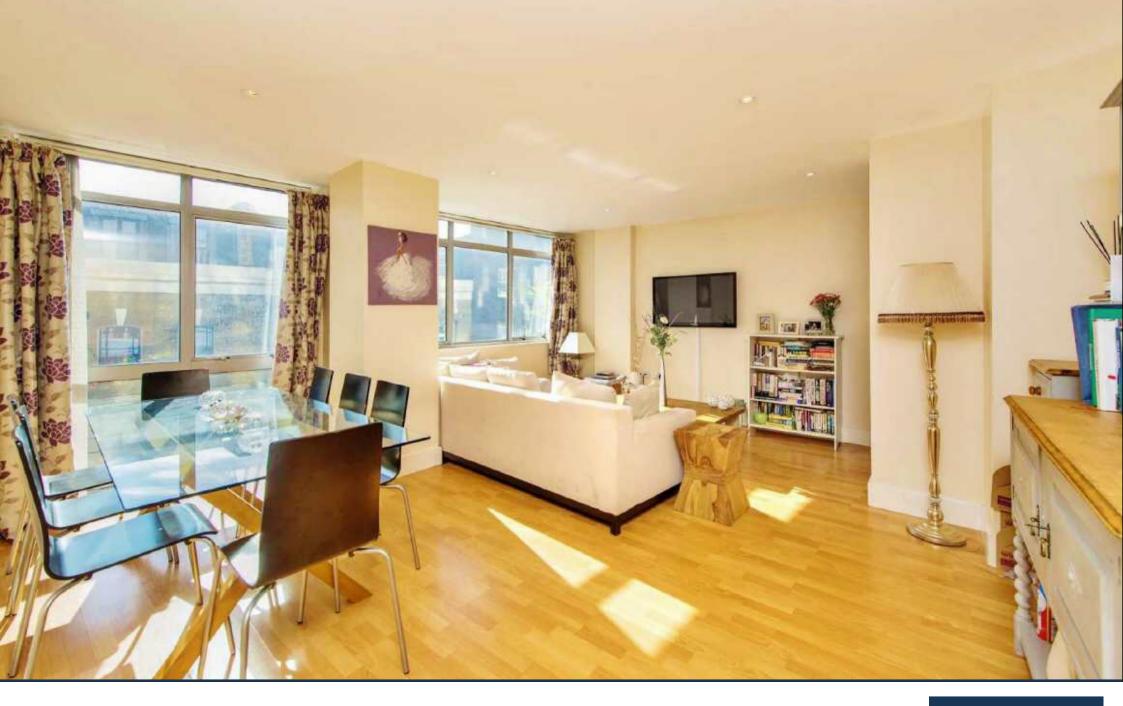

## FOSSILL COURT, 217 LONG LANE, LONDON £775,000

PRIME LONDON

A bright and spacious two bedroom apartment of nearly 800 sq ft, available for sale within this highly sought-after quarter adjacent to the amenities of Bermondsey Street, London Bridge and Borough.

The property comprises a south facing reception/diner, large and fully integrated kitchen, two double bedrooms, upgraded shower room, sizeable communal roof terrace and secure parking. The apartment's location directly adjacent to Bermondsey Street provides immediate access to an extensive array of individual bars, cafés and restaurants, with Borough Market, Maltby Street and The Shard also being within easy reach. Transport links from London Bridge and Borough provide quick connections to the rest of London via Underground, Overground and Bus Services.