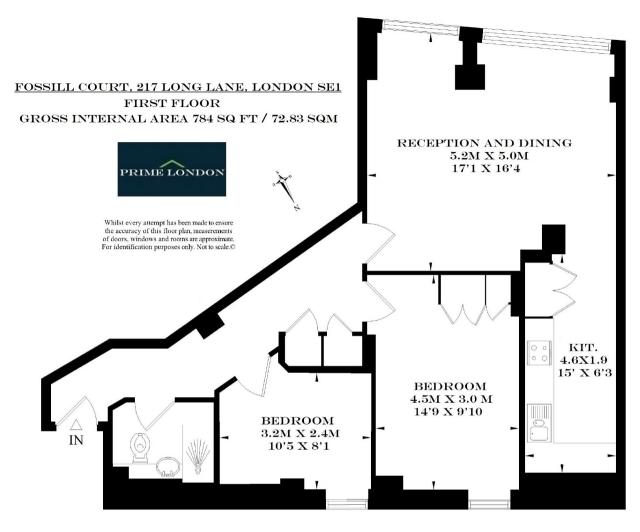

## FOSSILL COURT, 217 LONG LANE, LONDON £775,000

PRIME LONDON

A bright and spacious two bedroom apartment of nearly 800 sq ft, available for sale within this highly sought-after quarter adjacent to the amenities of Bermondsey Street, London Bridge and Borough.

The property comprises a south facing reception/diner, large and fully integrated kitchen, two double bedrooms, upgraded shower room, sizeable communal roof terrace and secure parking. The apartment's location directly adjacent to Bermondsey Street provides immediate access to an extensive array of individual bars, cafés and restaurants, with Borough Market, Maltby Street and The Shard also being within easy reach. Transport links from London Bridge and Borough provide quick connections to the rest of London via Underground, Overground and Bus Services.