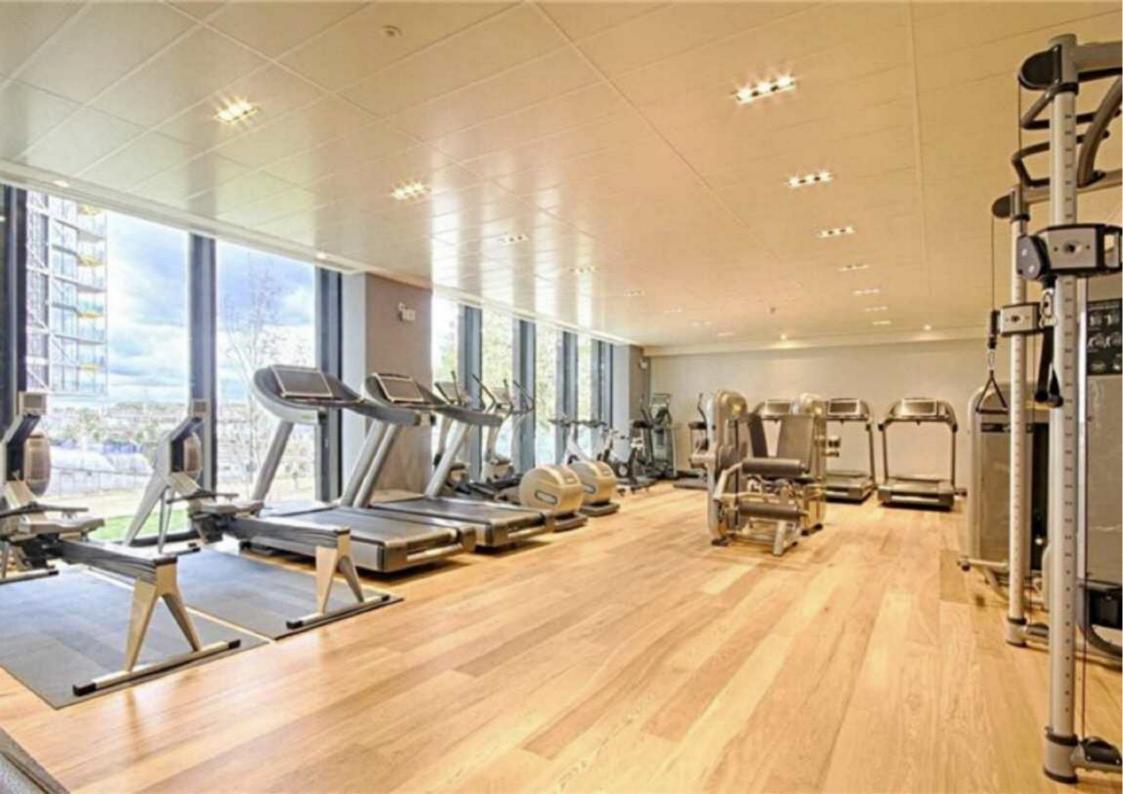

Created by world-renowned architects Rogers Stirk Harbour & Partners. Riverlight consists of six modern and elegant pavilions that have been specifically designed to maximise the sunlight within and optimise the views out. Over 75% of the development is dedicated to open space with the riverfront visible and accessible between each and every building. It offers a riverside walkway and park, private gardens and water features. An exclusive residents Clubhouse offers a unique third space between home and work which to socialise, exercise and be entertained, from a private screening room to virtual golf facilities; a residents club lounge and library and a 15m swimming pool, state-of-the-art gymnasium and spa.