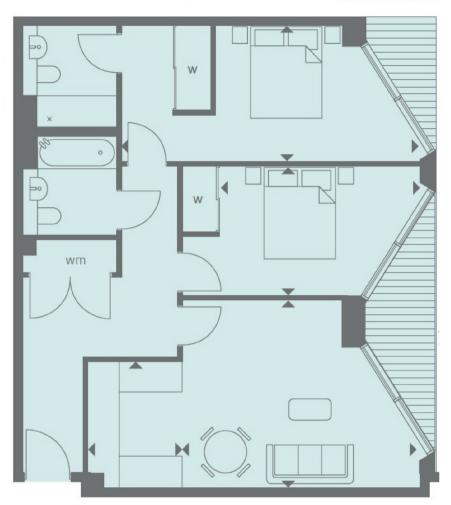

## RIVERLIGHT FOUR FIRST FLOOR

| 76.71 / 826                   |
|-------------------------------|
| 7.26/78.1                     |
| 5.01m x 3.96m / 16'4" x 13'0" |
| 2.65m x 2.00m / 8'7" x 6'6"   |
| 6.36m x 2.89m / 20'9" x 9'5"  |
| 4.26m x 2.75m / 14'0" x 9'0"  |
| 5.28m x 1.49m / 17'3" x 4'9"  |
| 2.64m x 1.49m / 8'7" x 4'9"   |
|                               |