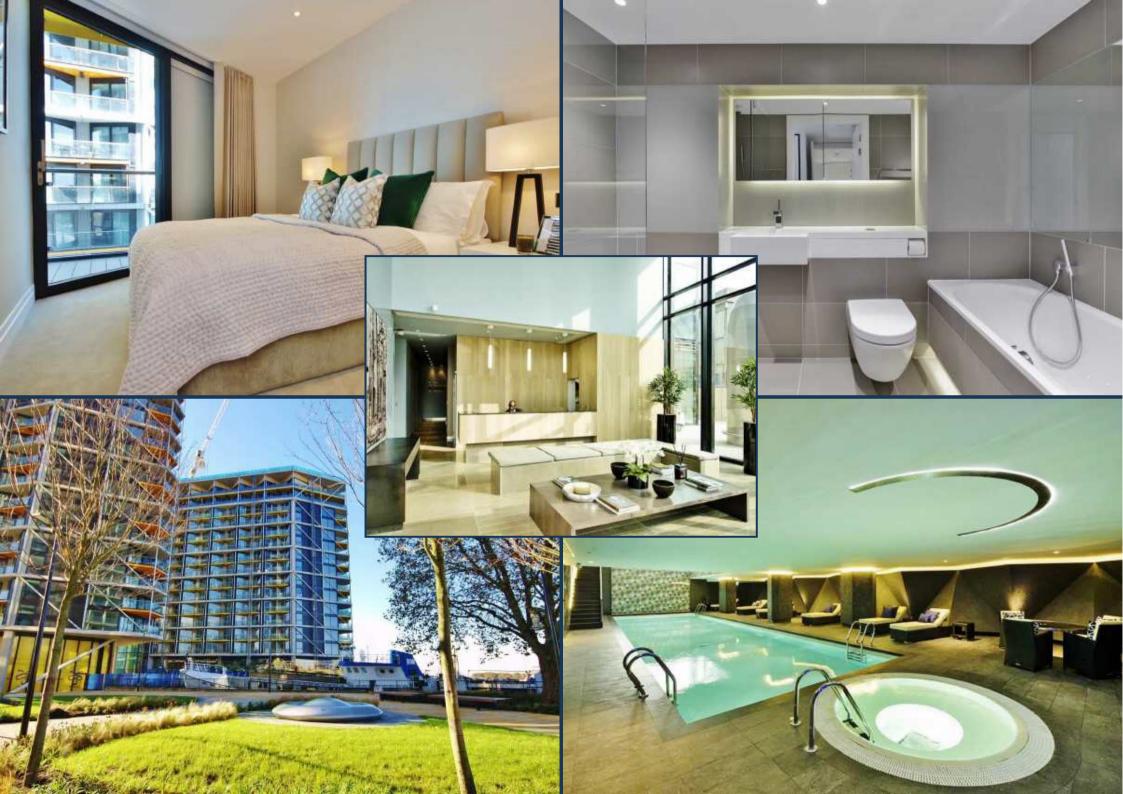

## 95 WESTMINSTER BRIDGE ROAD, SE1 7HR T: 0207 928 6663 OFFICE@PRIMELONDONRESIDENTIAL.COM WWW.PRIMELONDONRESIDENTIAL.COM

PRIME LONDON

A generous larger style apartment towards the front of the building on the first floor, available as an investment off-plan sale for completion in early 2016. This apartment offers 826 sq ft of living space, two balconies and en suite to master, high specification level throughout, comfort cooling and under floor heating.

Created by world-renowned architects Rogers Stirk Harbour & Partners. Riverlight consists of six modern and elegant pavilions that have been specifically designed to maximise the sunlight within and optimise the views out. Over 75% of the development is dedicated to open space with the riverfront visible and accessible between each and every building. It offers a riverside walkway and park, private gardens and water features. An exclusive residents Clubhouse offers a unique third space between home and work which to socialise, exercise and be entertained, from a private screening room to virtual golf facilities; a residents club lounge and library and a 15m swimming pool, state-of-the-art gymnasium and spa.

Available 24 hours a day, all year round, Riverlight will have up to 30 bicycles onsite as part of the Barclays Cycle Hire scheme. \*\*\*\*Images are of a completed apartment for reference\*\*\*\*