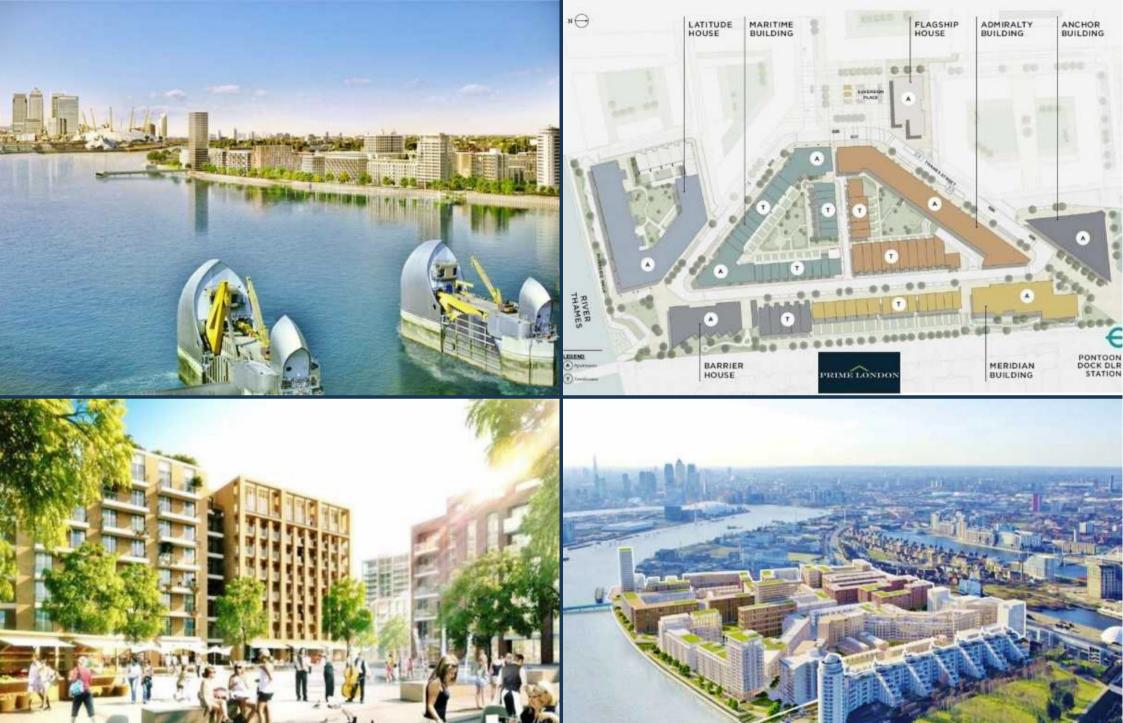

Royal Wharf will consist of 3,385 homes in total, a beautiful riverside walkway, new streets, connecting parks and squares, with the apartment buildings offering very generous 'family sized' apartments.

Royal Wharf is located directly next to a new 35 acre development by ABP China, the largest development of its kind in the UK. This state-of-the-art business district