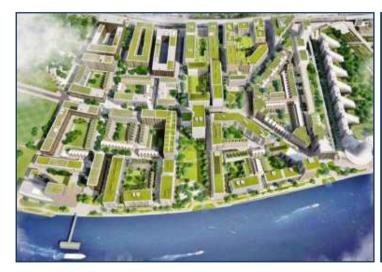

Royal Wharf will consist of 3,385 homes in total, a beautiful riverside walkway, new streets, connecting parks and squares, with the apartment buildings offering very generous 'family sized' apartments.