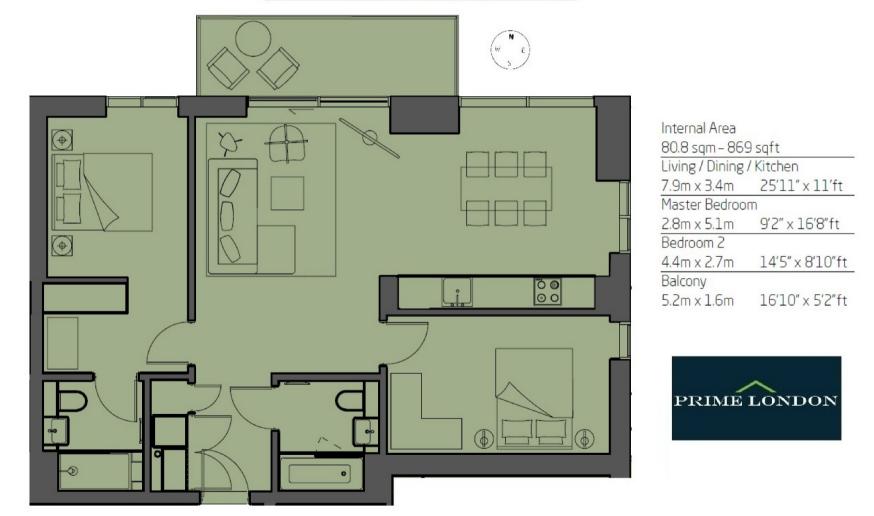

ONE THE ELEPHANT, ELEPHANT AND CASTLE £740,000

## **ONE THE ELEPHANT, LONDON SE1**

You may download, store and use the material for your own personal use and research. You may not republish, retransmit, redistribute or otherwise make the material available to any party or make the same available on any website, online service or bulletin board of your own or of any other party or make the same available in hard copy or in any other media without the website owner's express prior written consent. The website owner's copyright must remain on all reproductions of material taken from this website.