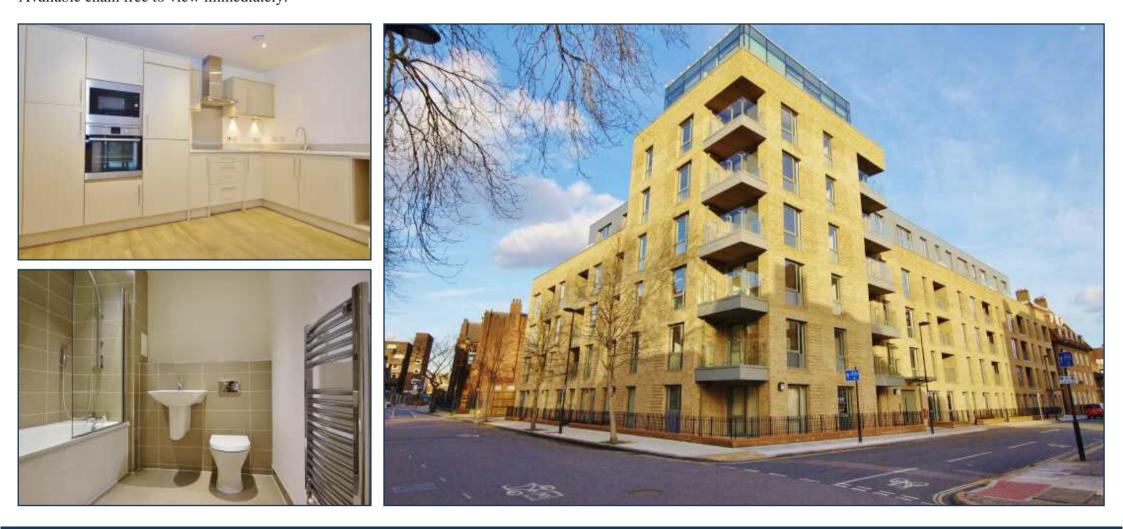

PALM HOUSE, PARLIAMENT REACH, VAUXHALL £640,000

A generous and quiet two bedroom apartment of 730 sq ft (68 sqm), with large balcony and garden aspect, in this excellent development of Palm House, close to the Nine Elms regeneration area.

Palm House offers great value within a conservation area a few minutes from The Houses of Parliament and Big Ben, within ten minutes walk of both Vauxhall and Kennington tube stations enabling exceptional connections to the Capitals entire tube and rail network. Available chain free to view immediately.