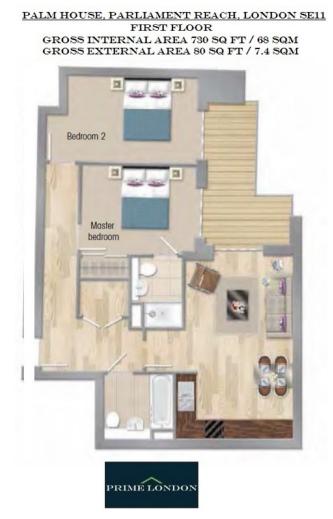

PALM HOUSE, PARLIAMENT REACH, VAUXHALL £640,000

A generous and quiet two bedroom apartment of 730 sq ft (68 sqm), with large balcony and garden aspect, in this excellent development of Palm House, close to the Nine Elms regeneration area.

The property offers a sizeable reception with open plan kitchen and balcony access, two double bedrooms (master with en suite and door to balcony) separate family bathroom and modern fixtures and fittings throughout.