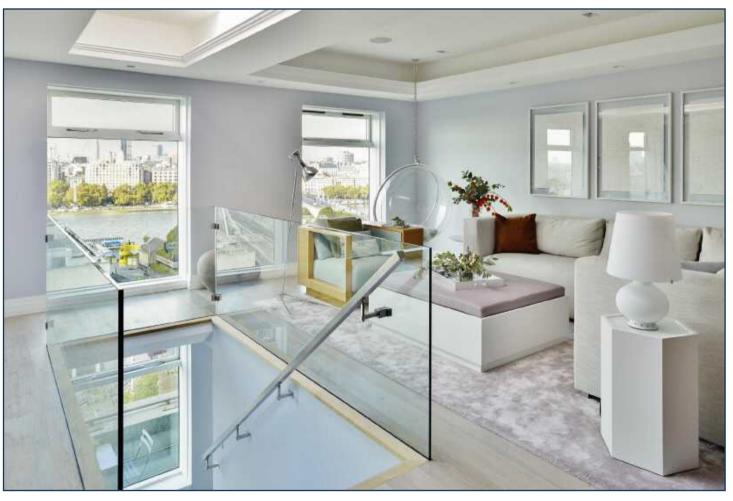

A bespoke designed and completely individual penthouse apartment on the South Bank, offering the highest of specifications and unrivalled views of the River and Central London. The property features a climate control throughout, under floor heating, Rako lighting and a SONOS sound system. The bright reception and diner leads down to two double bedrooms, each beautifully designed and offering plentiful storage, en suite facilities and balcony access.

Residents of the Whitehouse Apartments enjoy exclusive use of the superior on-site facilities, namely a well maintained courtyard garden, gymnasium, indoor heated swimming pool, spa and expansive rooftop terrace. Within walking distance of the South Bank's many amenities as well as Waterloo and Westminster stations, the location provides direct transport links into the City and West End.