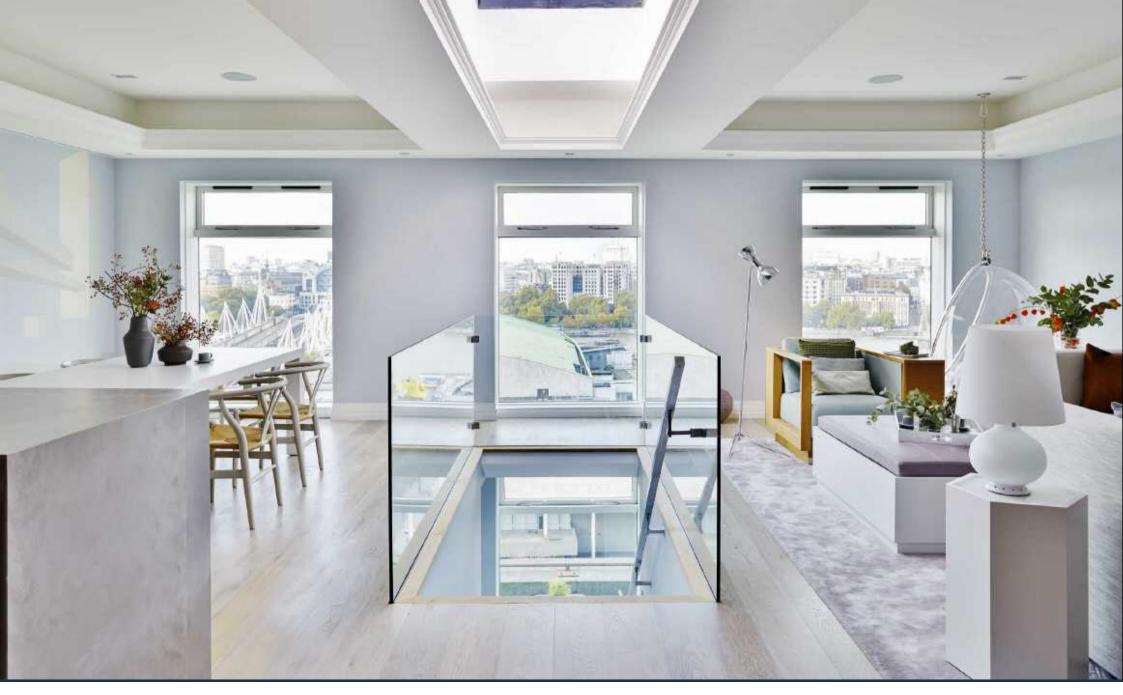

A bespoke designed and completely individual penthouse apartment on the South Bank, offering the highest of specifications and unrivalled views of the River and Central London. The property features a climate control throughout, under floor heating, Rako lighting and a SONOS sound system. The bright reception and diner leads down to two double bedrooms, each beautifully designed and offering plentiful storage, en suite facilities and balcony access.

Residents of the Whitehouse Apartments enjoy exclusive use of the superior on-site facilities, namely a well maintained courtyard garden, gymnasium, indoor heated swimming pool, spa and expansive rooftop terrace. Within walking distance of the South Bank's many amenities as well as Waterloo and Westminster stations, the location provides direct transport links into the City and West End.