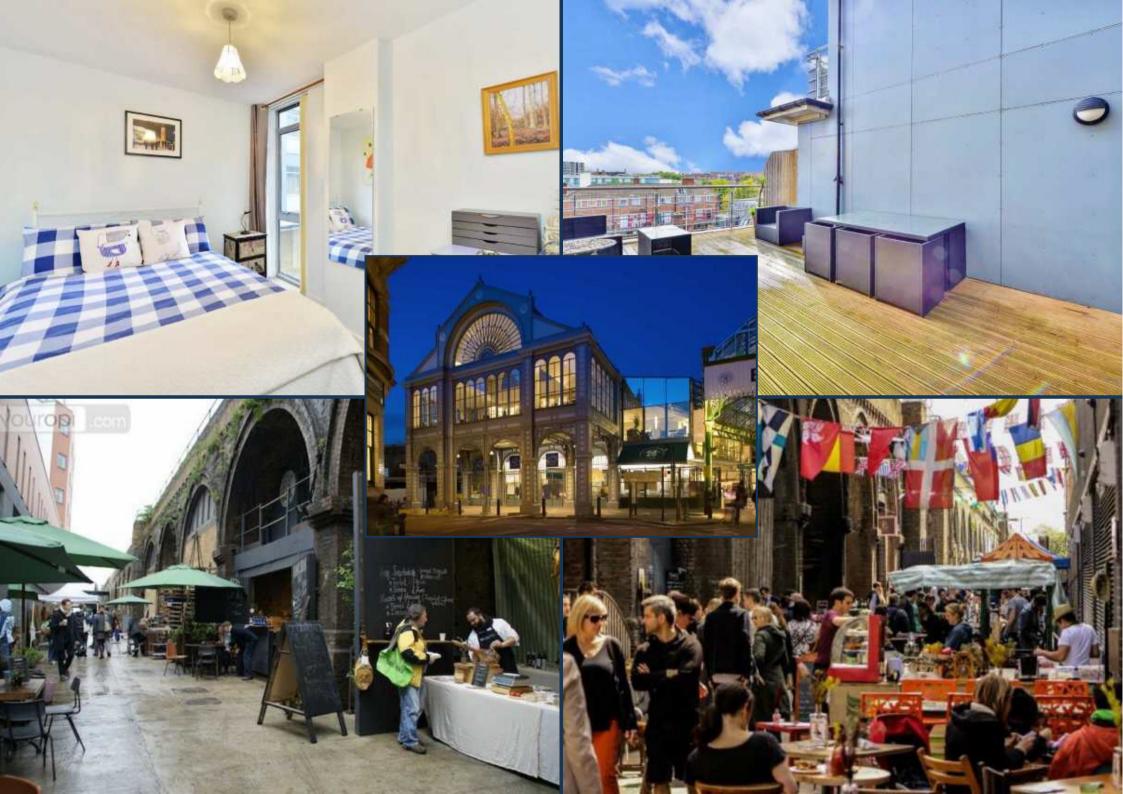

The property comprises a south facing reception/diner, large and fully integrated kitchen, two double bedrooms, upgraded shower room, sizeable communal roof terrace and secure parking. The apartment's location directly adjacent to Bermondsey Street provides immediate access to an extensive array of individual bars, cafés and restaurants, with Borough Market, Maltby Street and The Shard also being within easy reach. Transport links from London Bridge and Borough provide quick connections to the rest of London via Underground, Overground and Bus Services.