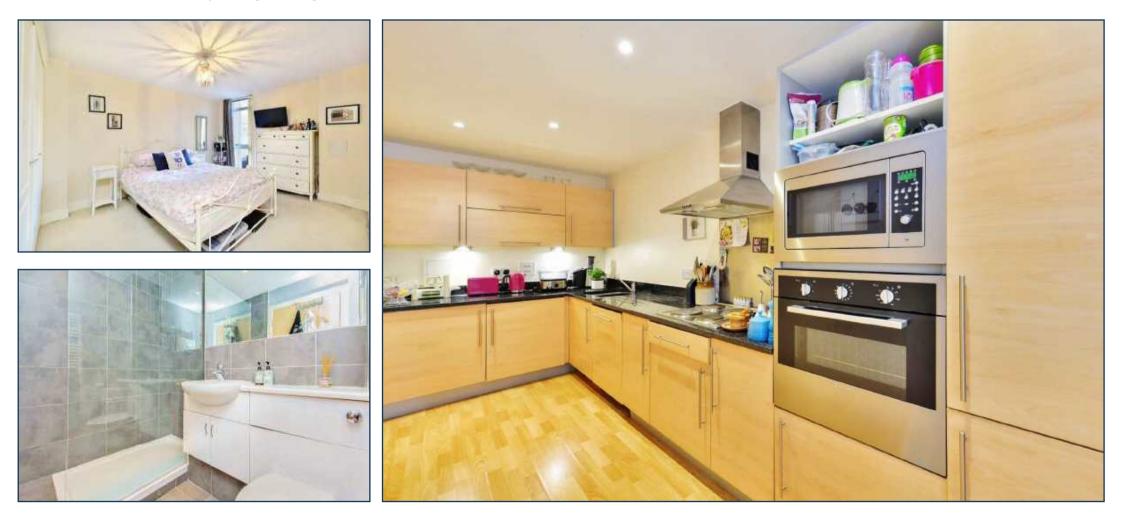

The property comprises a south facing reception/diner, large and fully integrated kitchen, two double bedrooms, upgraded shower room, sizeable communal roof terrace and secure parking. The apartment's location directly adjacent to Bermondsey Street provides immediate access to an extensive array of individual bars, cafés and restaurants, with Borough Market, Maltby Street and The Shard also being within easy reach. Transport links from London Bridge and Borough provide quick connections to the rest of London via Underground, Overground and Bus Services.