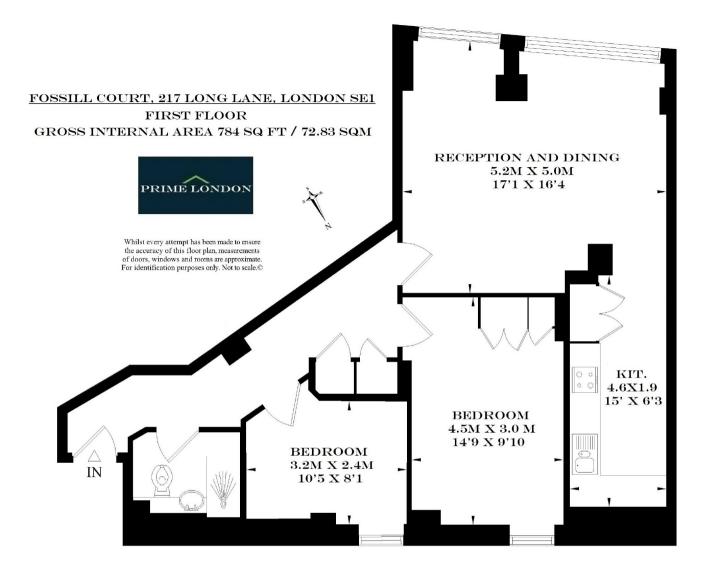

## FOSSILL COURT, 217 LONG LANE, LONDON £750,000

PRIME LONDON

A bright and spacious two bedroom apartment of nearly 800 sq ft, available for sale within this highly sought-after quarter adjacent to the amenities of Bermondsey Street, London Bridge and Borough.

The property comprises a south facing reception/diner, large and fully integrated kitchen, two double bedrooms, upgraded shower room, sizeable communal roof terrace and secure parking. The apartment's location directly adjacent to Bermondsey Street provides immediate access to an extensive array of individual bars, cafés and restaurants, with Borough Market, Maltby Street and The Shard also being within easy reach. Transport links from London Bridge and Borough provide quick connections to the rest of London via Underground, Overground and Bus Services.