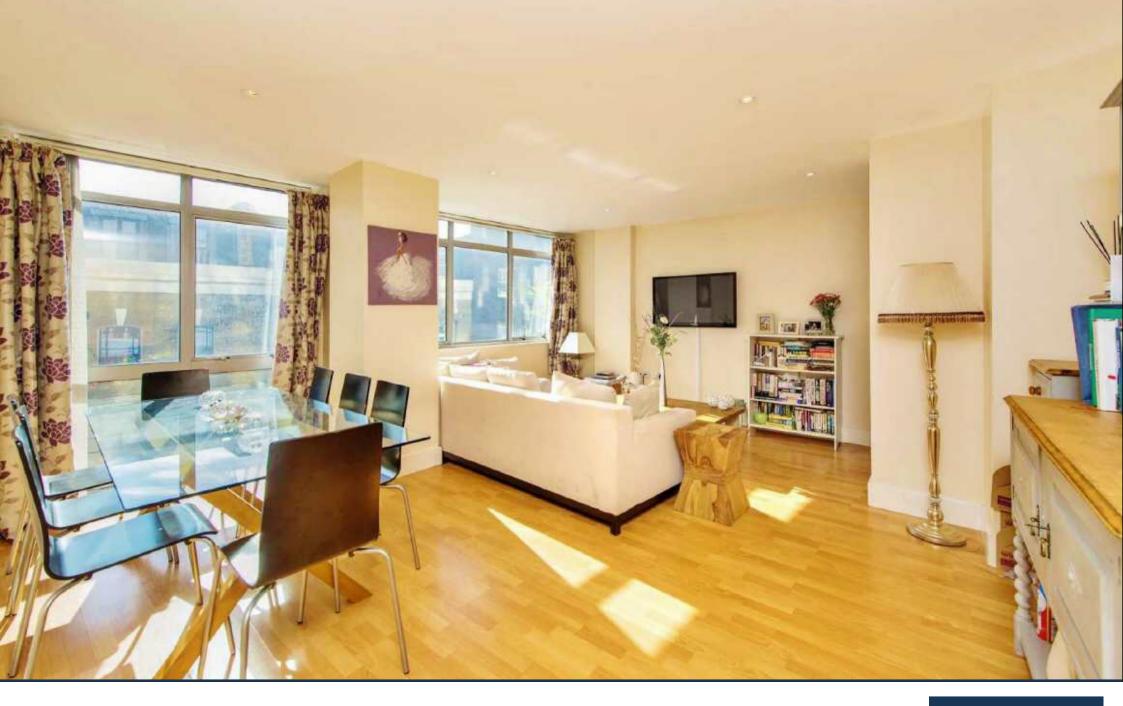

## FOSSILL COURT, 217 LONG LANE, LONDON £750,000

PRIME LONDON

A bright and spacious two bedroom apartment of nearly 800 sq ft, available for sale within this highly sought-after quarter adjacent to the amenities of Bermondsey Street, London Bridge and Borough.

The property comprises a south facing reception/diner, large and fully integrated kitchen, two double bedrooms, upgraded shower room, sizeable communal roof terrace and secure parking. The apartment's location directly adjacent to Bermondsey Street provides immediate access to an extensive array of individual bars, cafés and restaurants, with Borough Market, Maltby Street and The Shard also being within easy reach. Transport links from London Bridge and Borough provide quick connections to the rest of London via Underground, Overground and Bus Services.