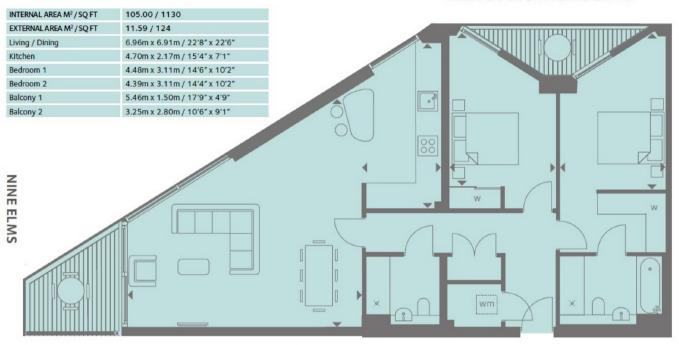

## ONE RIVERLIGHT QUAY, NINE ELMS. SW8 FIRST FLOOR

## APPROXIMATE GROSS INTERNAL AREA 1,130 SQ FT / 105 SQM