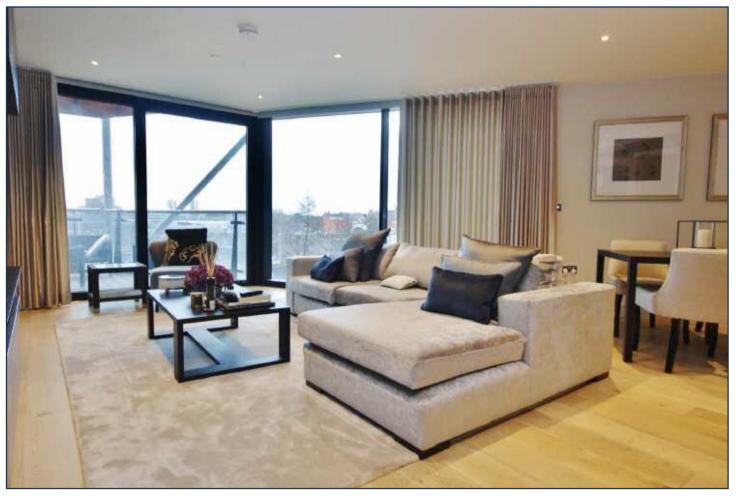

A luxuriously furnished 1,130 sq ft (105 sqm) west-facing two bedroom apartment with parking, in the brand new Riverlight development. This apartment offers a sizeable living space, two balconies and en suite and dressing area to master, high specification level throughout, comfort cooling and under floor heating.