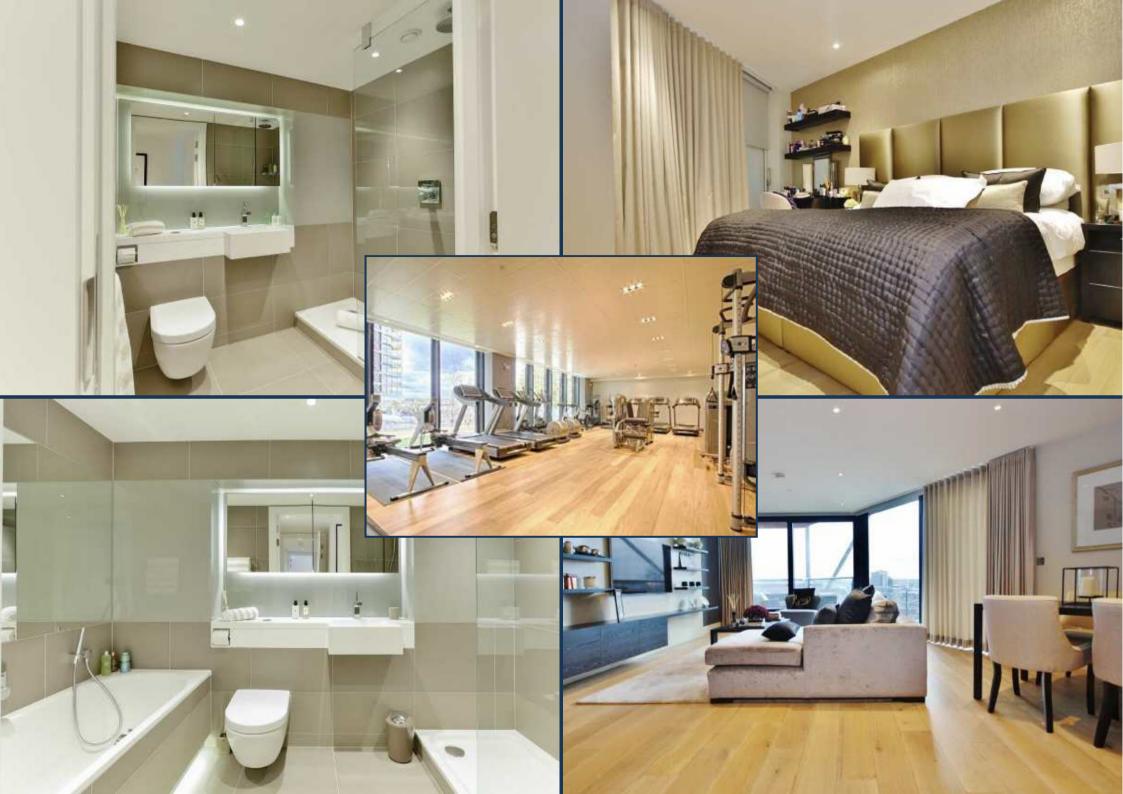

A luxuriously furnished 1,130 sq ft (105 sqm) west-facing two bedroom apartment with parking, in the brand new Riverlight development. This apartment offers a sizeable living space, two balconies and en suite and dressing area to master, high specification level throughout, comfort cooling and under floor heating.

Created by world-renowned architects Rogers Stirk Harbour & Partners. Riverlight consists of six modern and elegant pavilions that have been specifically designed to maximise the sunlight within and optimise the views out. Over 75% of the development is dedicated to open space with the riverfront visible and accessible between each and every building. It offers a riverside walkway and park, private gardens and water features. An exclusive residents Clubhouse offers a unique third space between home and work which to socialise, exercise and be entertained, from a private screening room to virtual golf facilities; a residents club lounge and library and a 15m swimming pool, state-of-the-art gymnasium and spa.