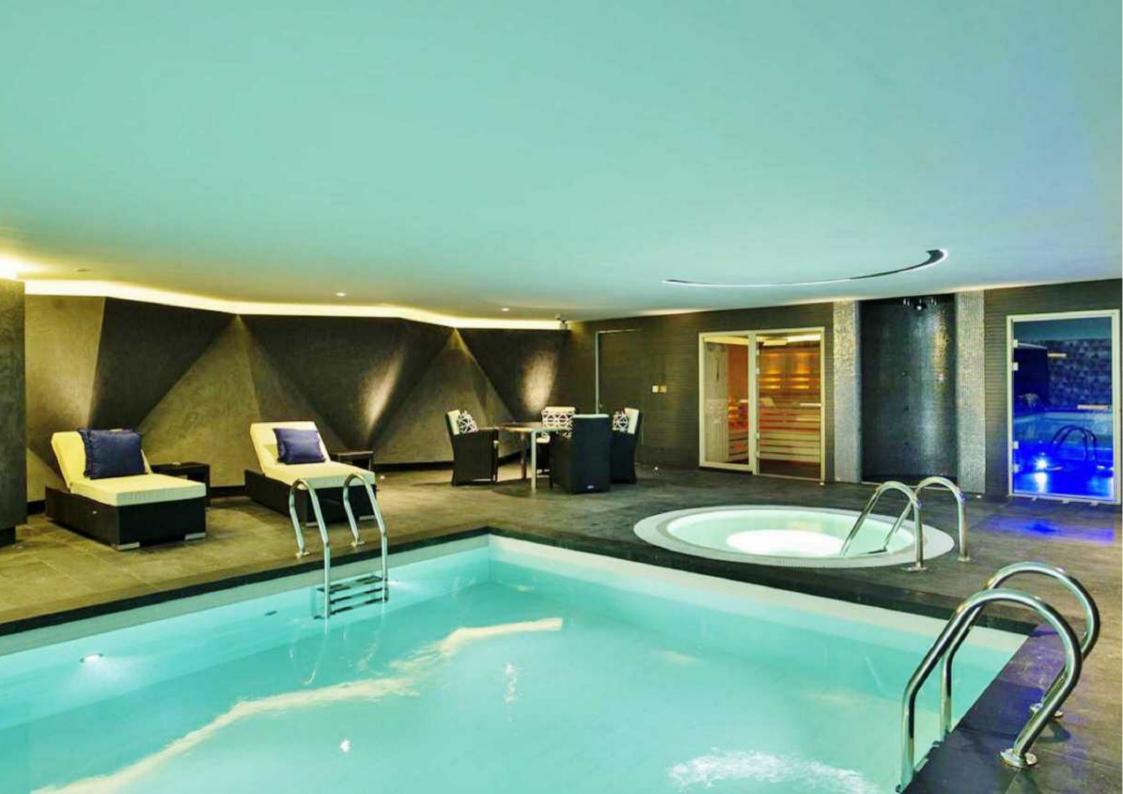

Created by world-renowned architects Rogers Stirk Harbour & Partners. Riverlight consists of six modern and elegant pavilions that have been specifically designed to maximise the sunlight within and optimise the views out. Over 75% of the development is dedicated to open space with the riverfront visible and accessible between each and every building. It offers a riverside walkway and park, private gardens and water features. An exclusive residents Clubhouse offers a unique third space between home and work which to socialise, exercise and be entertained, from a private screening room to virtual golf facilities; a residents club lounge and library and a 15m swimming pool, state-of-the-art gymnasium and spa.