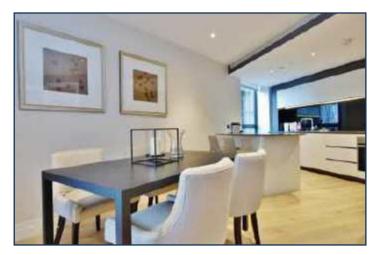

A luxuriously furnished 1,130 sq ft (105 sqm) west-facing two bedroom apartment with parking, in the brand new Riverlight development. This apartment offers a sizeable living space, two balconies and en suite and dressing area to master, high specification level throughout, comfort cooling and under floor heating.