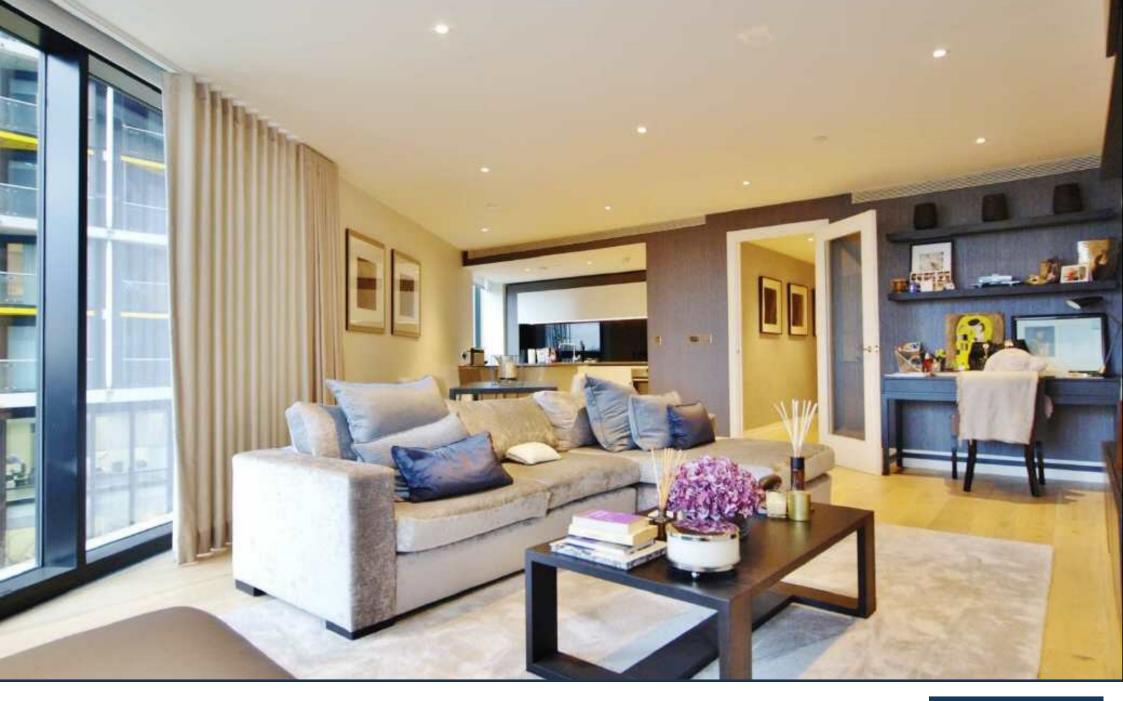

A luxuriously furnished 1,130 sq ft (105 sqm) west-facing two bedroom apartment with parking, in the brand new Riverlight development. This apartment offers a sizeable living space, two balconies and en suite and dressing area to master, high specification level throughout, comfort cooling and under floor heating.