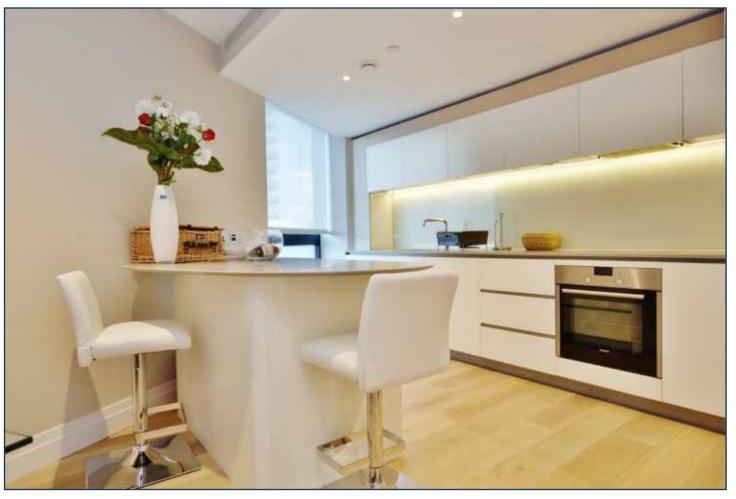

A generous and spacious two bedroom apartment (with secure parking) of 1,130 sq ft (105 sqm), available chain free and with luxurious furnishings within the Riverlight development in Nine Elms. This apartment offers a sizeable balcony and en suite and dressing area to master, high specification level throughout, comfort cooling and under floor heating.