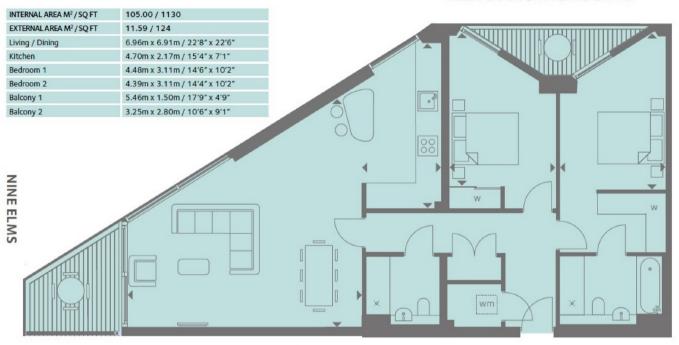

A generous and spacious two bedroom apartment (with secure parking) of 1,130 sq ft (105 sqm), available chain free and with luxurious furnishings within the Riverlight development in Nine Elms. This apartment offers a sizeable balcony and en suite and dressing area to master, high specification level throughout, comfort cooling and under floor heating.

## ONE RIVERLIGHT QUAY, NINE ELMS. SW8 FIRST FLOOR

## APPROXIMATE GROSS INTERNAL AREA 1,130 SQ FT / 105 SQM