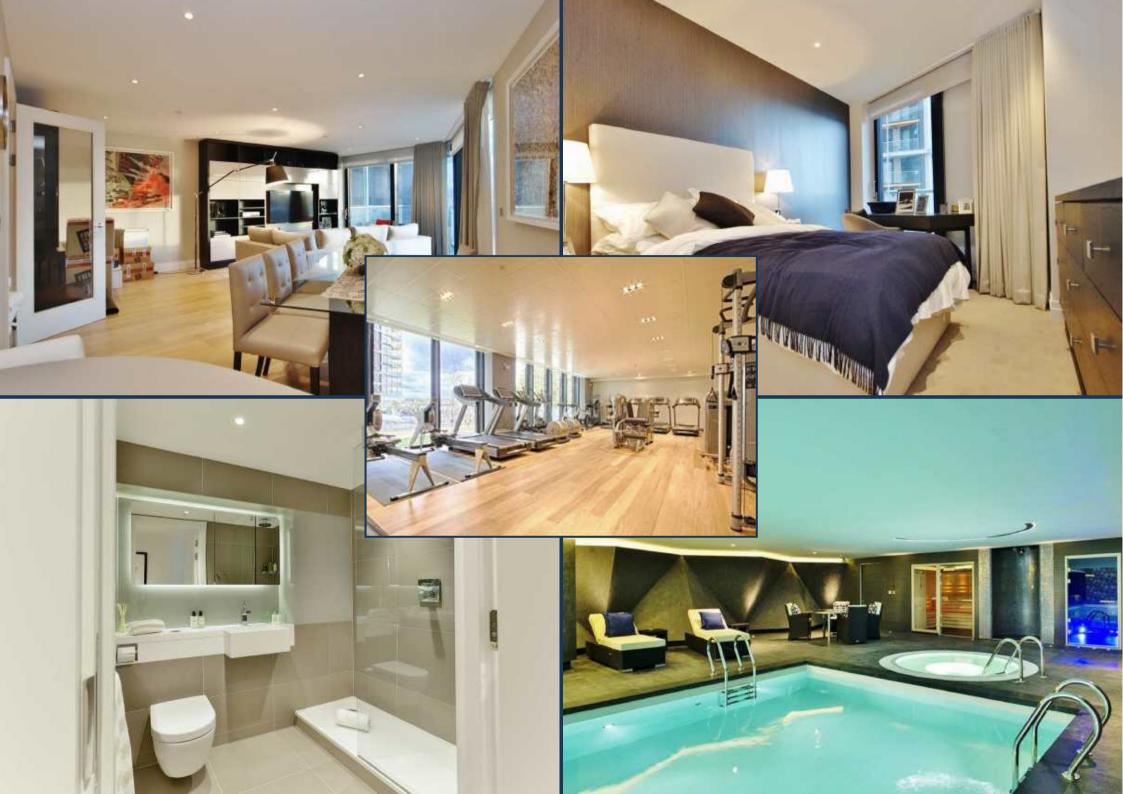

A generous and spacious two bedroom apartment (with secure parking) of 1,130 sq ft (105 sqm), available chain free and with luxurious furnishings within the Riverlight development in Nine Elms. This apartment offers a sizeable balcony and en suite and dressing area to master, high specification level throughout, comfort cooling and under floor heating.

Created by world-renowned architects Rogers Stirk Harbour & Partners. Riverlight consists of six modern and elegant pavilions that have been specifically designed to maximise the sunlight within and optimise the views out. Over 75% of the development is dedicated to open space with the riverfront visible and accessible between each and every building. It offers a riverside walkway and park, private gardens and water features. An exclusive residents Clubhouse offers a unique third space between home and work which to socialise, exercise and be entertained, from a private screening room to virtual golf facilities; a residents club lounge and library and a 15m swimming pool, state-of-the-art gymnasium and spa.