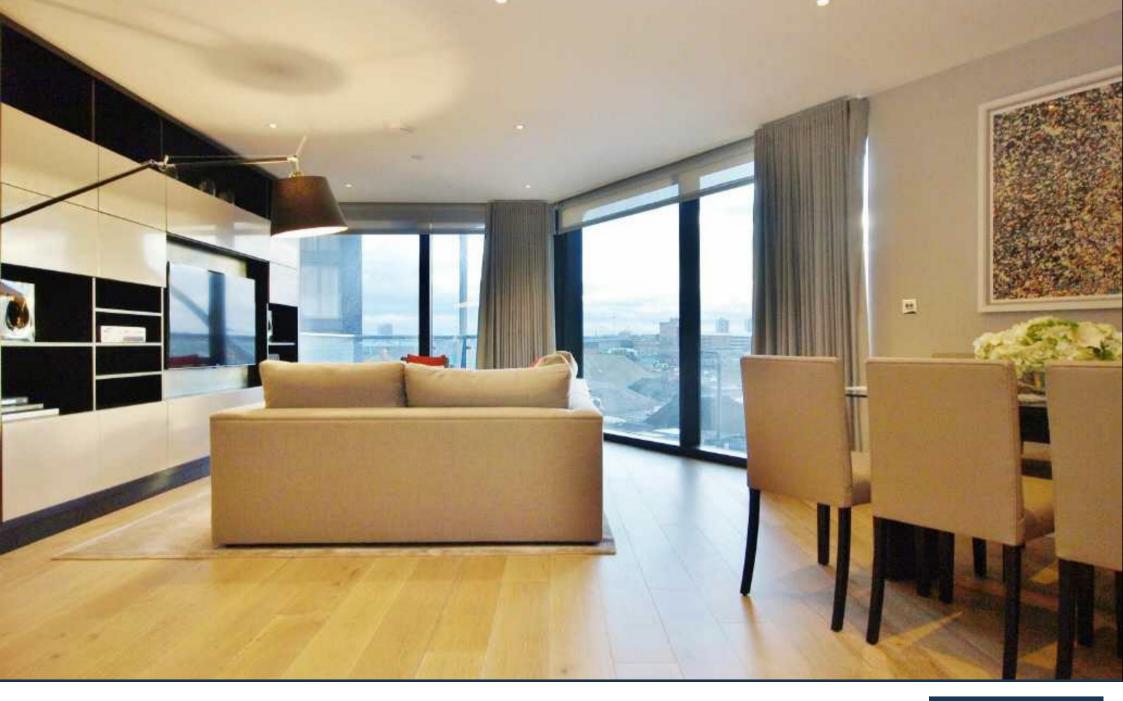

A generous and spacious two bedroom apartment (with secure parking) of 1,130 sq ft (105 sqm), available chain free and with luxurious furnishings within the Riverlight development in Nine Elms. This apartment offers a sizeable balcony and en suite and dressing area to master, high specification level throughout, comfort cooling and under floor heating.

Large double-height lobbies feature at the buildings entrance. These lead to smaller more personal floors, with no more than seven apartments per floor, accessed by glass walled elevators that are placed on the outside of each building offering spectacular views of the River and across London.