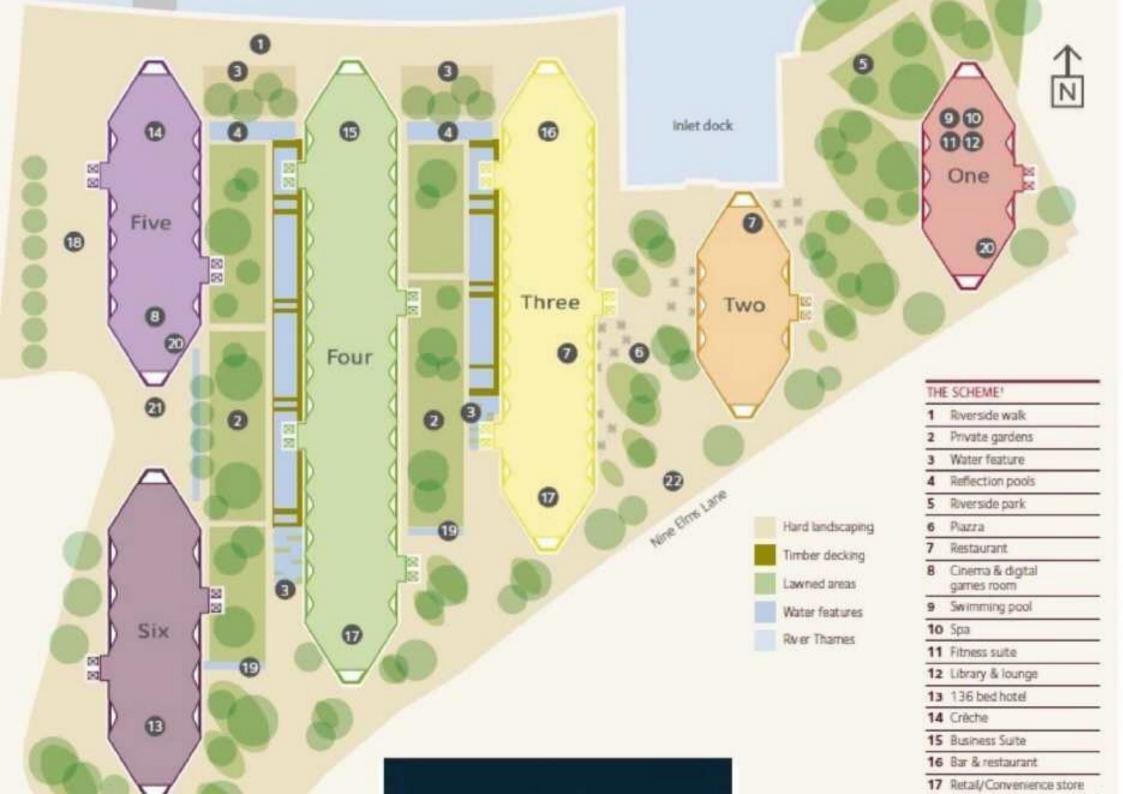

Created by world-renowned architects Rogers Stirk Harbour & Partners. Riverlight consists of six modern and elegant pavilions that have been specifically designed to maximise the sunlight within and optimise the views out. Over 75% of the development is dedicated to open space with the riverfront visible and accessible between each and every building. It offers a riverside walkway and park, private gardens and water features. An exclusive residents Clubhouse offers a unique third space between home and work which to socialise, exercise and be entertained, from a private screening room to virtual golf facilities; a residents club lounge and library and a 15m swimming pool, state-of-the-art gymnasium and spa.

## INLET DOCK & RIVERSIDE PARK