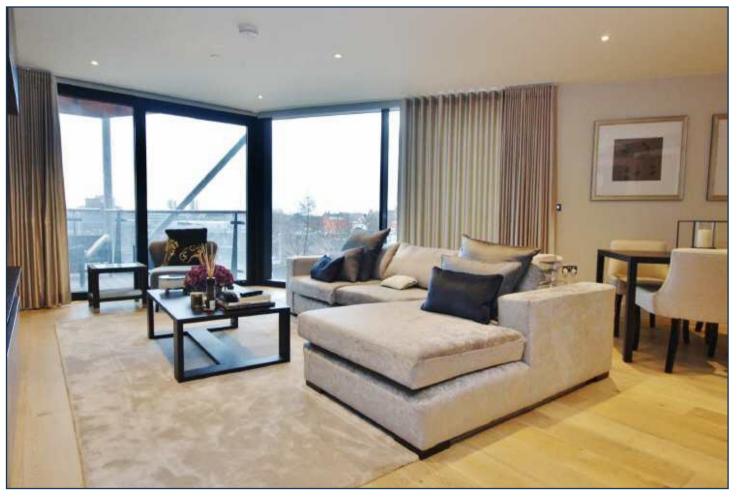

A luxuriously furnished 1,130 sq ft (105 sqm) west-facing two bedroom apartment with parking, in the brand new Riverlight development. This apartment offers a sizeable living space, two balconies and en suite and dressing area to master, high specification level throughout, comfort cooling and under floor heating.

Created by world-renowned architects Rogers Stirk Harbour & Partners. Riverlight consists of six modern and elegant pavilions that have been specifically designed to maximise the sunlight within and optimise the views out. Over 75% of the development is dedicated to open space with the riverfront visible and accessible between each and every building. It offers a riverside walkway and park, private gardens and water features. An exclusive residents Clubhouse offers a unique third space between home and work which to socialise, exercise and be entertained, from a private screening room to virtual golf facilities; a residents club lounge and library and a 15m swimming pool, state-of-the-art gymnasium and spa.