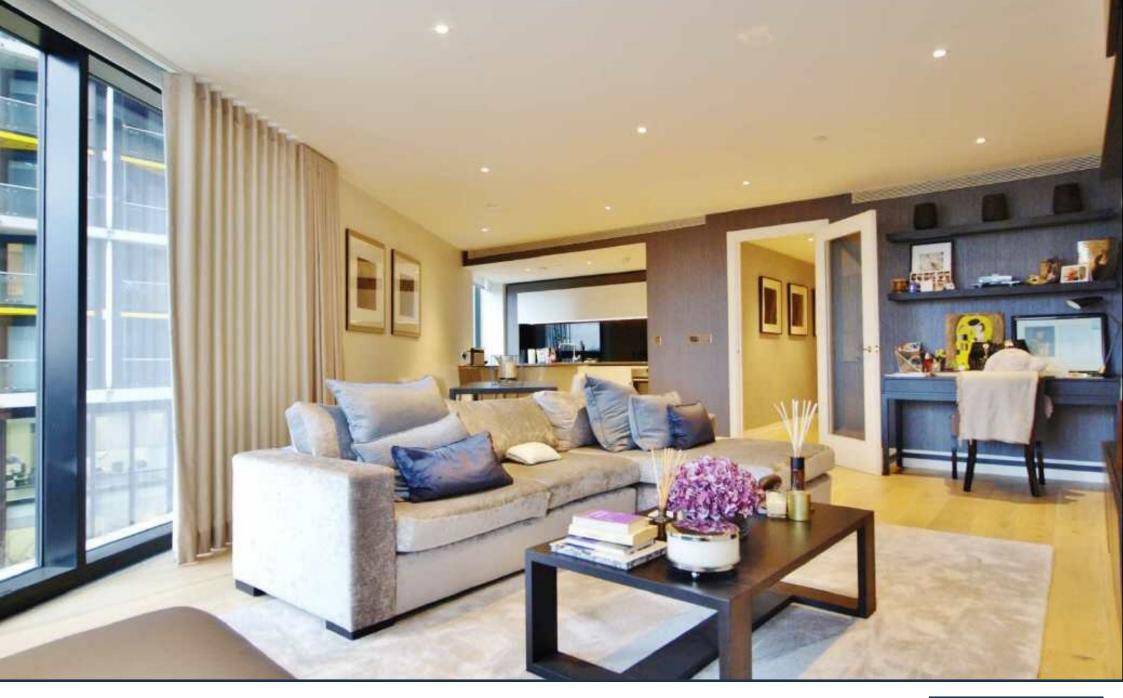

A luxuriously furnished 1,130 sq ft (105 sqm) west-facing two bedroom apartment with parking, in the brand new Riverlight development. This apartment offers a sizeable living space, two balconies and en suite and dressing area to master, high specification level throughout, comfort cooling and under floor heating.

Large double-height lobbies feature at the buildings entrance. These lead to smaller more personal floors, with no more than seven apartments per floor, accessed by glass walled elevators that are placed on the outside of each building offering spectacular views of the River and across London.