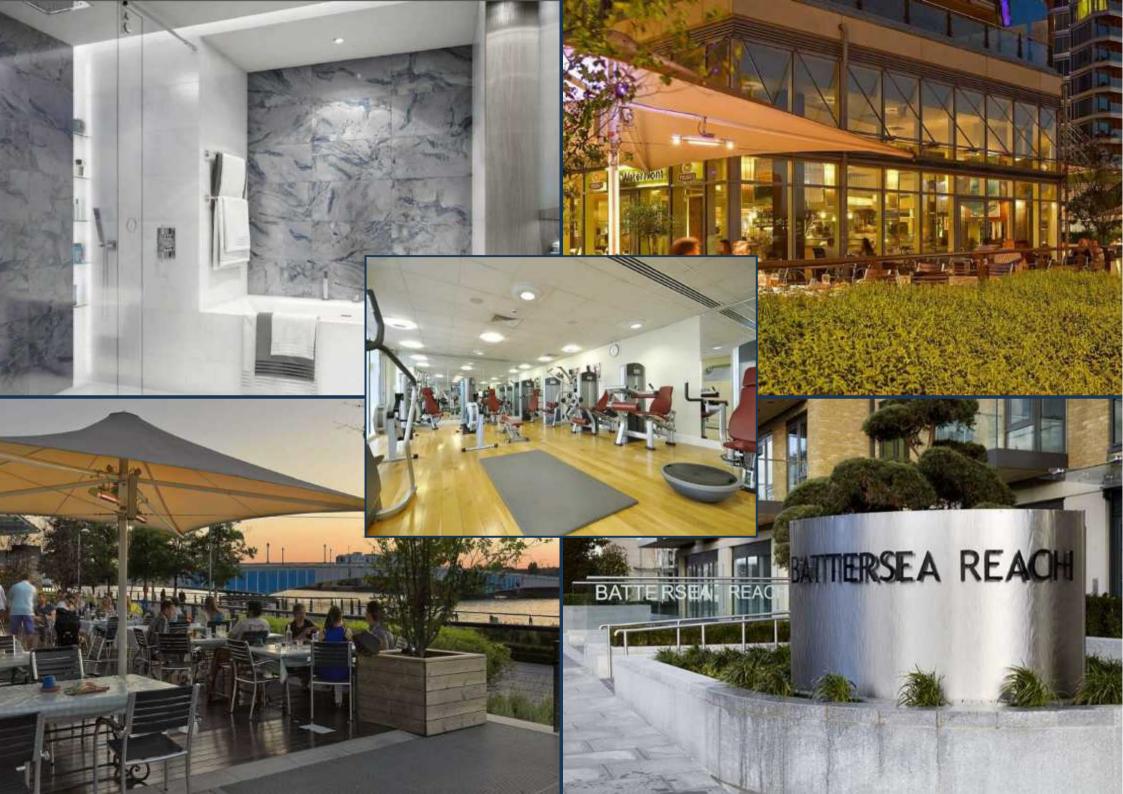

The Pinnacle is the jewel in the crown of the exclusive community at Battersea Reach, offering superior internal specifications and an abundance of light from the fullheight glazing. The apartments are finished to an immaculate specification that features American walnut and oak timber veneers, fine stone or porcelain tiling taken from a selection of perfectly balanced interior palettes

Battersea Reach itself provides many on-site amenities, including restaurants and bars, a residents only fitness suite, convenience shopping and a 24 hour concierge service. Available with remainder of 999 year leasehold.