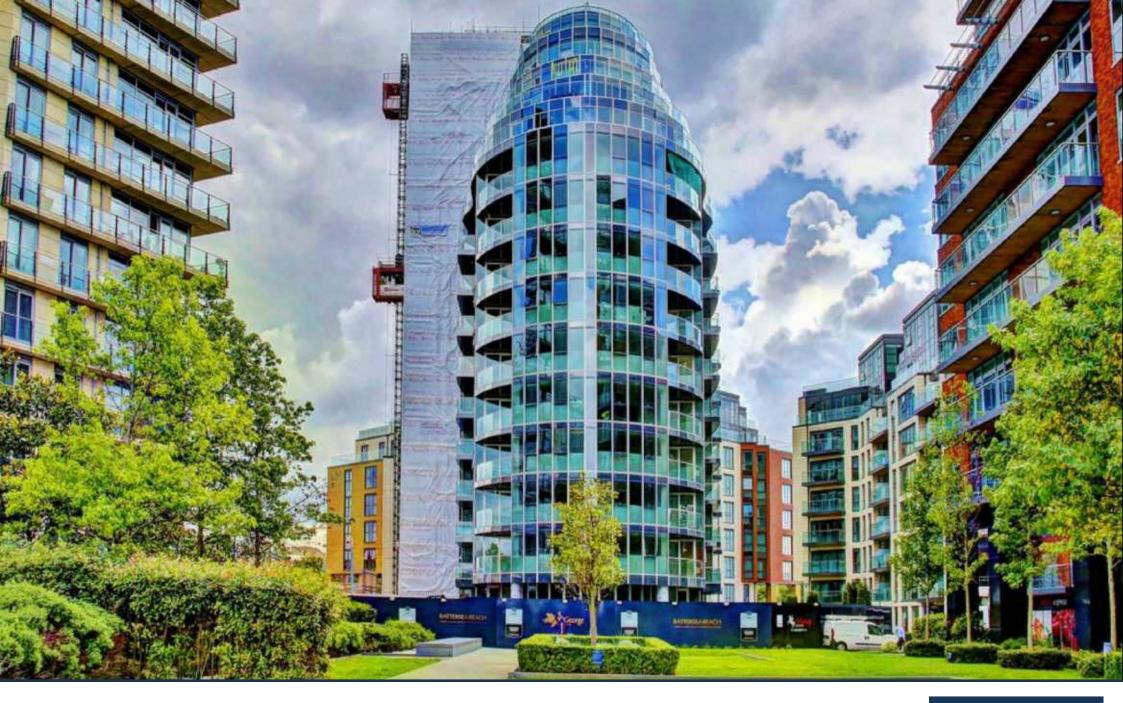

THE PINNACLE, BATTERSEA REACH £839,000

A large high specification two bedroom apartment of 781 sq ft (72.55 sqm), with secure underground parking, available as an off-plan purchase for completion in Q3 2016.

The Pinnacle is the jewel in the crown of the exclusive community at Battersea Reach, offering superior internal specifications and an abundance of light from the fullheight glazing. The apartments are finished to an immaculate specification that features American walnut and oak timber veneers, fine stone or porcelain tiling taken from a selection of perfectly balanced interior palettes