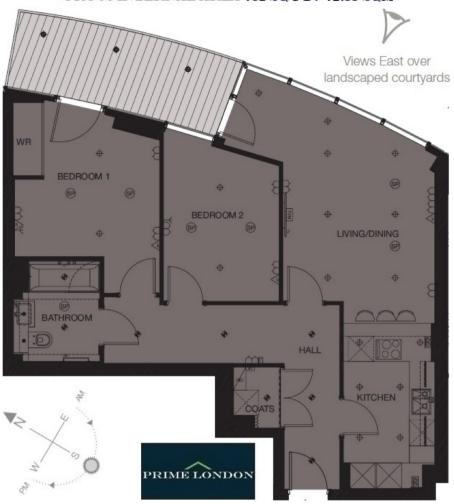

THE PINNACLE, BATTERSEA REACH £839,000

A large high specification two bedroom apartment of 781 sq ft (72.55 sqm), with secure underground parking, available as an off-plan purchase for completion in Q3 2016.

## THE PINNACLE, BATTERSEA REACH, LONDON SW18 GROSS INTERNAL AREA 781 SQ FT / 72.55 SQM