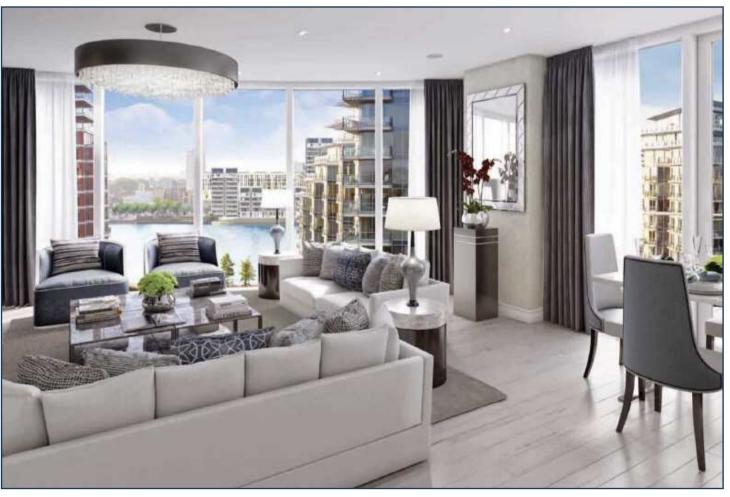

The Pinnacle is the jewel in the crown of the exclusive community at Battersea Reach, offering superior internal specifications and an abundance of light from the fullheight glazing. The apartments are finished to an immaculate specification that features American walnut and oak timber veneers, fine stone or porcelain tiling taken from a selection of perfectly balanced interior palettes