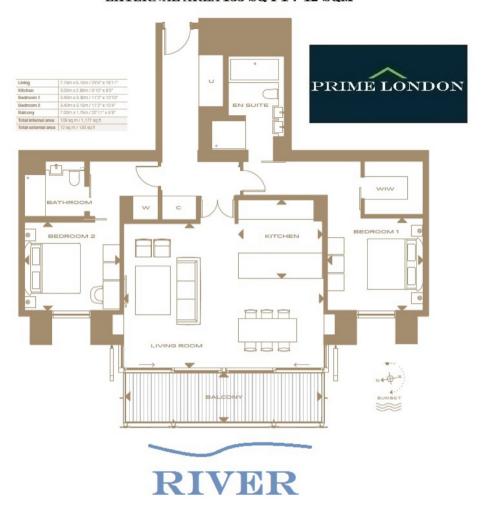

## MERANO RESIDENCES, 30 ALBERT EMBANKMENT GROSS INTERNAL AREA 1,177 SQ FT / 109 SQM EXTERNAL AREA 133 SQ FT / 12 SQM