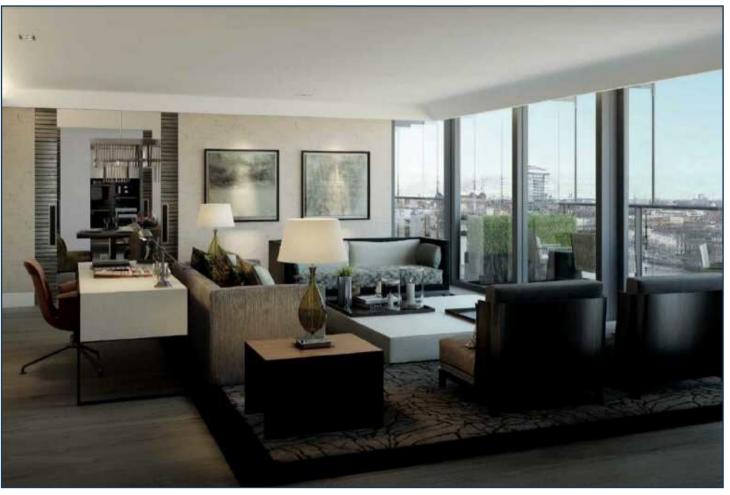

## MERANO RESIDENCES, 30 ALBERT EMBANKMENT GROSS INTERNAL AREA 1,177 SQ FT / 109 SQM EXTERNAL AREA 133 SQ FT / 12 SQM