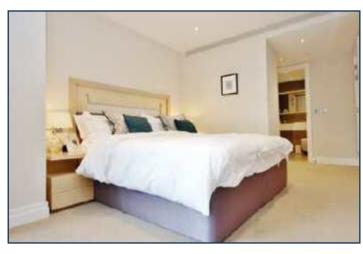

## <u>3 RIVERLIGHT QUAY, NINE ELMS, LONDON SW8</u> SECOND FLOOR

| INTERNAL AREA M2/ SQ FT             | 78.24/842                     |
|-------------------------------------|-------------------------------|
| EXTERNAL AREA M <sup>2</sup> /SQ FT | 7.26/78.1                     |
| Living / Dining                     | 4.93m x 4.49m / 16'2" x 14'7" |
| Kitchen                             | 3.03m x 2.17m / 9'9" x 7'1"   |
| Bedroom 1                           | 4.44m x 2.99m / 14'6" x 9'8"  |
| Bedroom 2                           | 4.13m x 2.78m / 13'5" x 9'1"  |
| Balcony 1                           | 5.46m x 1.50m / 17'9" x 4'9"  |
| Balcony 2                           | 2.73m x 1.50m / 8'9" x 4'9"   |