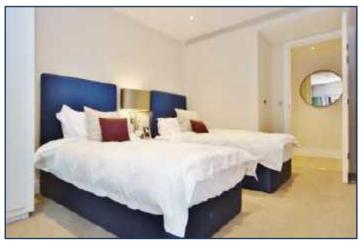

## <u>3 RIVERLIGHT QUAY, NINE ELMS, LONDON SW8</u> SECOND FLOOR

| INTERNAL AREA M2/ SQ FT             | 78.24/842                     |
|-------------------------------------|-------------------------------|
| EXTERNAL AREA M <sup>2</sup> /SQ FT | 7.26/78.1                     |
| Living / Dining                     | 4.93m x 4.49m / 16'2" x 14'7" |
| Kitchen                             | 3.03m x 2.17m / 9'9" x 7'1"   |
| Bedroom 1                           | 4.44m x 2.99m / 14'6" x 9'8"  |
| Bedroom 2                           | 4.13m x 2.78m / 13'5" x 9'1"  |
| Balcony 1                           | 5.46m x 1.50m / 17'9" x 4'9"  |
| Balcony 2                           | 2.73m x 1.50m / 8'9" x 4'9"   |