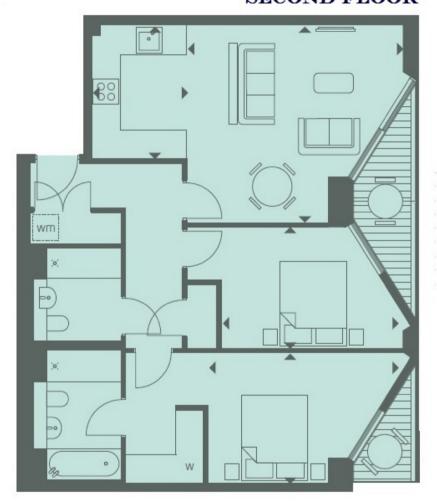

## <u>3 RIVERLIGHT QUAY, NINE ELMS, LONDON SW8</u> SECOND FLOOR

| INTERNAL AREA M2/ SQ FT             | 78.24/842                     |
|-------------------------------------|-------------------------------|
| EXTERNAL AREA M <sup>2</sup> /SQ FT | 7.26/78.1                     |
| Living / Dining                     | 4.93m x 4.49m / 16'2" x 14'7" |
| Kitchen                             | 3.03m x 2.17m / 9'9" x 7'1"   |
| Bedroom 1                           | 4.44m x 2.99m / 14'6" x 9'8"  |
| Bedroom 2                           | 4.13m x 2.78m / 13'5" x 9'1"  |
| Balcony 1                           | 5.46m x 1.50m / 17'9" x 4'9"  |
| Balcony 2                           | 2.73m x 1.50m / 8'9" x 4'9"   |