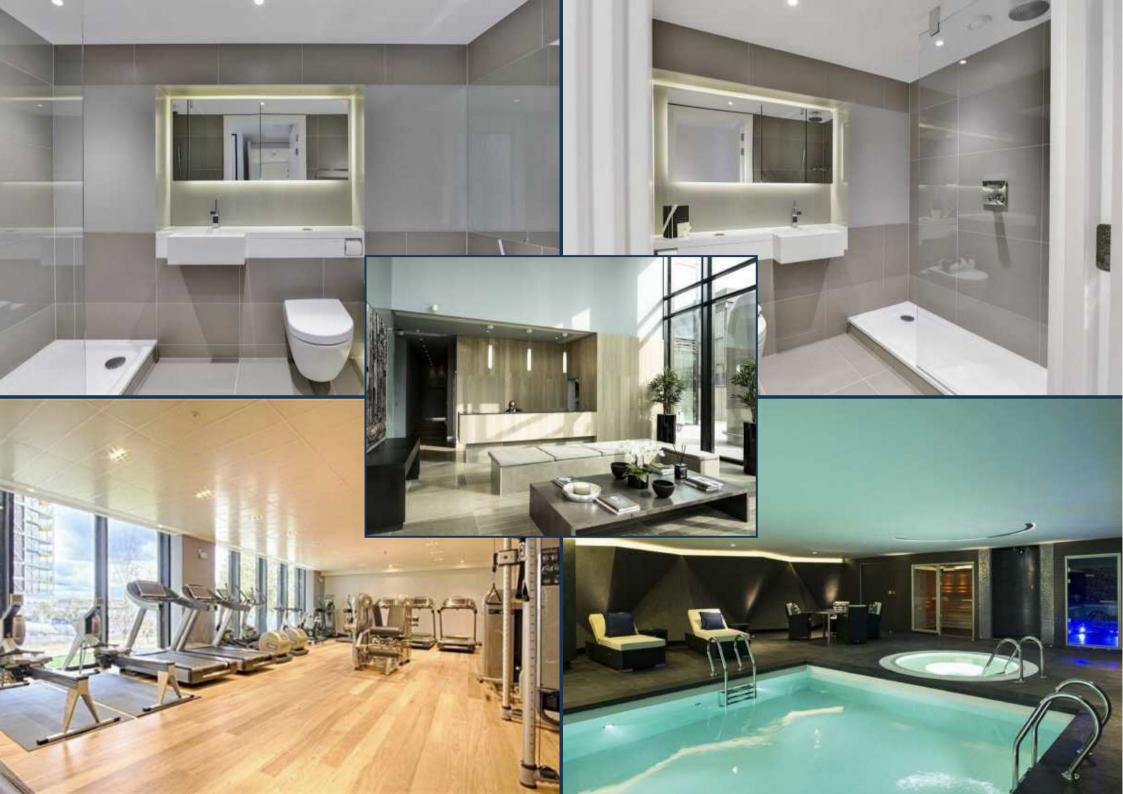

Created by world-renowned architects Rogers Stirk Harbour & Partners. Riverlight consists of six modern and elegant pavilions that have been specifically designed to maximise the sunlight within and optimise the views out. Over 75% of the development is dedicated to open space with the riverfront visible and accessible between each and every building. It offers a riverside walkway and park, private gardens and water features. An exclusive residents Clubhouse offers a unique third space between home and work which to socialise, exercise and be entertained, from a private screening room to virtual golf facilities; a residents club lounge and library and a 15m swimming pool, state-of-the-art gymnasium and spa.