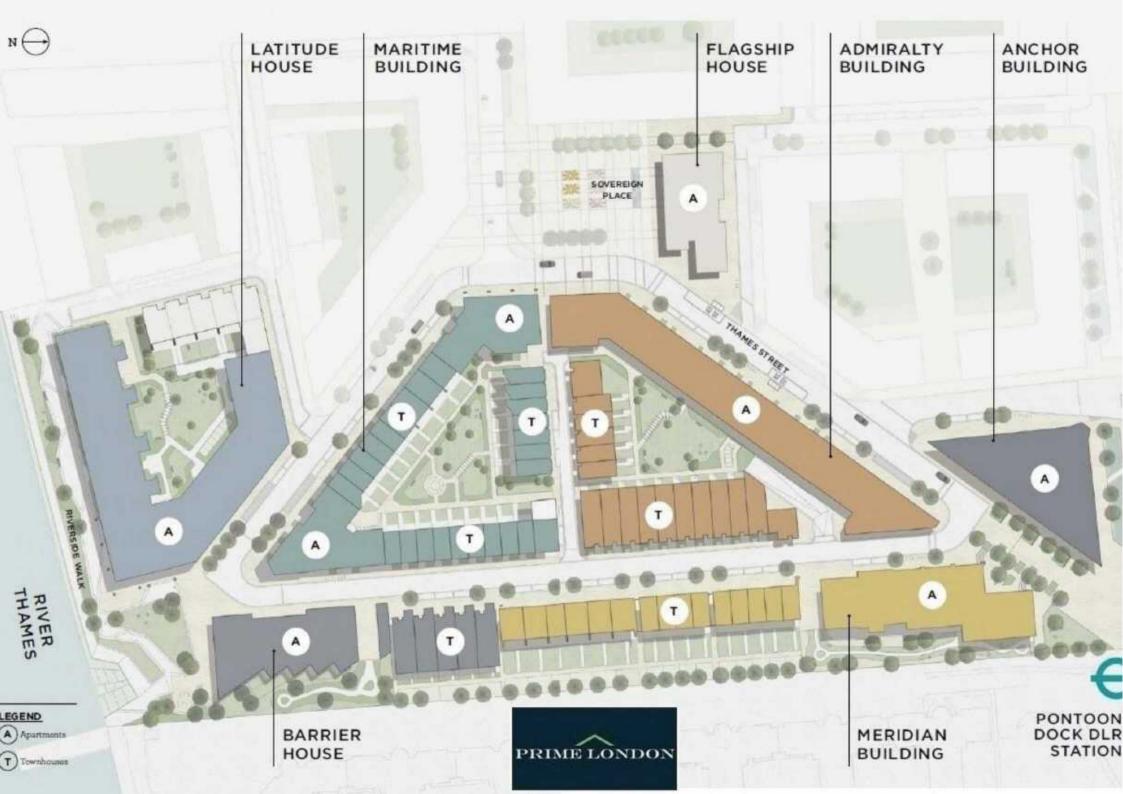

## ANCHOR BUILDING, ROYAL WHARF £438,000

## ANCHOR BUILDING, ROYAL WHARF FOURTH FLOOR

You may download, store and use the material for your own personal use and research. You may not republish, retransmit, redistribute or otherwise make the material available to any party or make the same available in hard copy or in any other media without the website owner's express prior written consent. The website owner's copyright must remain on all reproductions of material taken from this website.