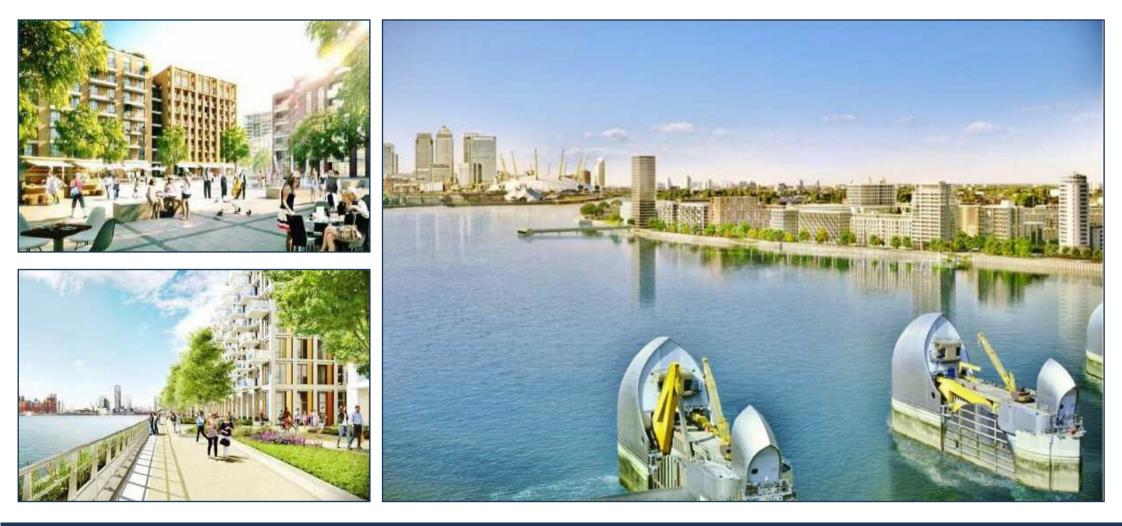

Royal Wharf will consist of 3,385 homes in total, a beautiful riverside walkway, new streets, connecting parks and squares, with the apartment buildings offering very generous 'family sized' apartments. Royal Wharf is located directly next to a new 35 acre development by ABP China, the largest development of its kind in the UK. This state-of-the-art business district will act as a platform for financial, high-tech and knowledge-driven industries looking to establish and drive forward their business in UK and European markets. This site represents one of the first direct investments by a Chinese developer in London's property market and will eventually be home to over 3.2 million square feet of high quality work, retail and leisure space, including 2.5 million square feet of prime office space, creating a new, vibrant 24/7 district on London's waterways.