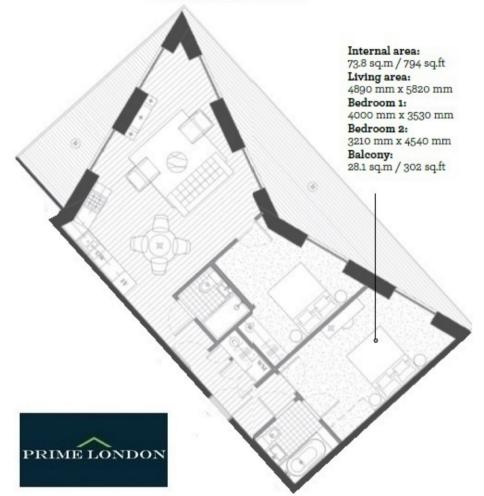

## 95 WESTMINSTER BRIDGE ROAD, SE1 7HR T: 0207 928 6663 OFFICE@PRIMELONDONRESIDENTIAL.COM WWW.PRIMELONDONRESIDENTIAL.COM

PRIME LONDON

At 20-30% cheaper than current prices, the only opportunity to buy at phase 1 prices. An excellent fourth floor 794 sq ft (plus 300 sq ft of outside space) two bedroom apartment in phase 1 of Royal Wharf. The payment structure is 20% of purchase price to exchange contracts with 80% on completion. This property is available as an off-plan investment sale, with the right for multiple assignments, for completion in 2016.