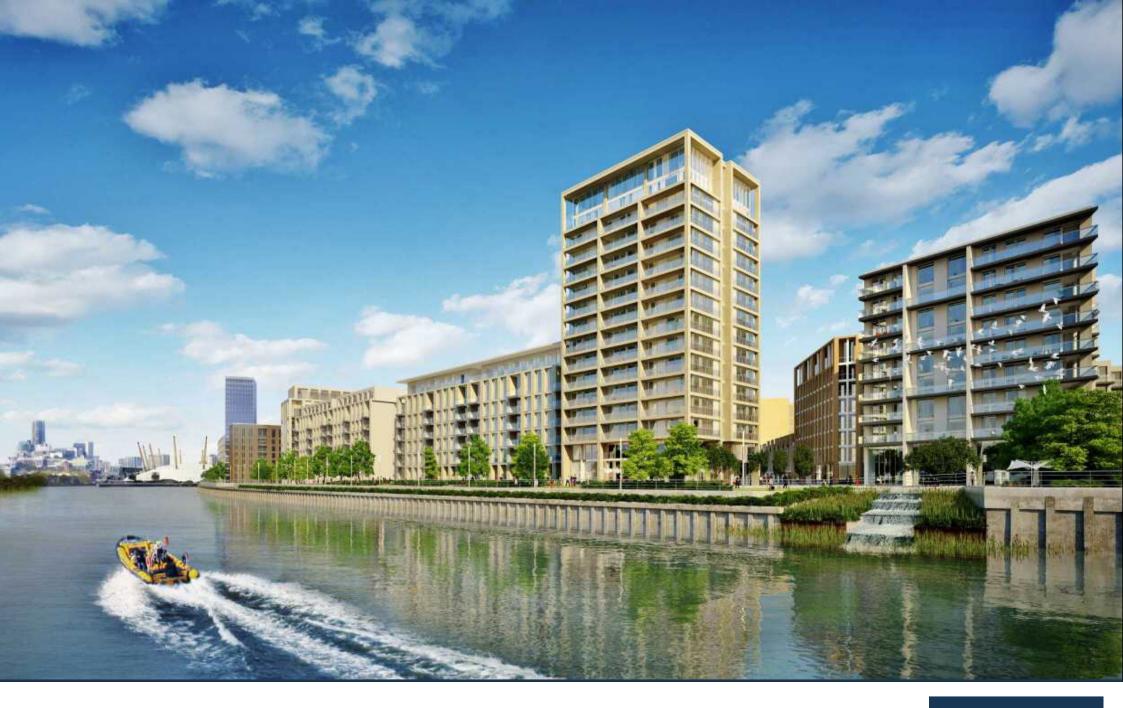

## ANCHOR BUILDING, ROYAL WHARF £438,000

## 95 WESTMINSTER BRIDGE ROAD, SE1 7HR T: 0207 928 6663 OFFICE@PRIMELONDONRESIDENTIAL.COM WWW.PRIMELONDONRESIDENTIAL.COM

PRIME LONDON

At 20-30% cheaper than current prices, the only opportunity to buy at phase 1 prices. An excellent fourth floor 794 sq ft (plus 300 sq ft of outside space) two bedroom apartment in phase 1 of Royal Wharf. The payment structure is 20% of purchase price to exchange contracts with 80% on completion. This property is available as an off-plan investment sale, with the right for multiple assignments, for completion in 2016.

Royal Wharf will consist of 3,385 homes in total, a beautiful riverside walkway, new streets, connecting parks and squares, with the apartment buildings offering very generous 'family sized' apartments. Royal Wharf is located directly next to a new 35 acre development by ABP China, the largest development of its kind in the UK. This state-of-the-art business district will act as a platform for financial, high-tech and knowledge-driven industries looking to establish and drive forward their business in UK and European markets. This site represents one of the first direct investments by a Chinese developer in London's property market and will eventually be home to over 3.2 million square feet of high quality work, retail and leisure space, including 2.5 million square feet of prime office space, creating a new, vibrant 24/7 district on London's waterways.