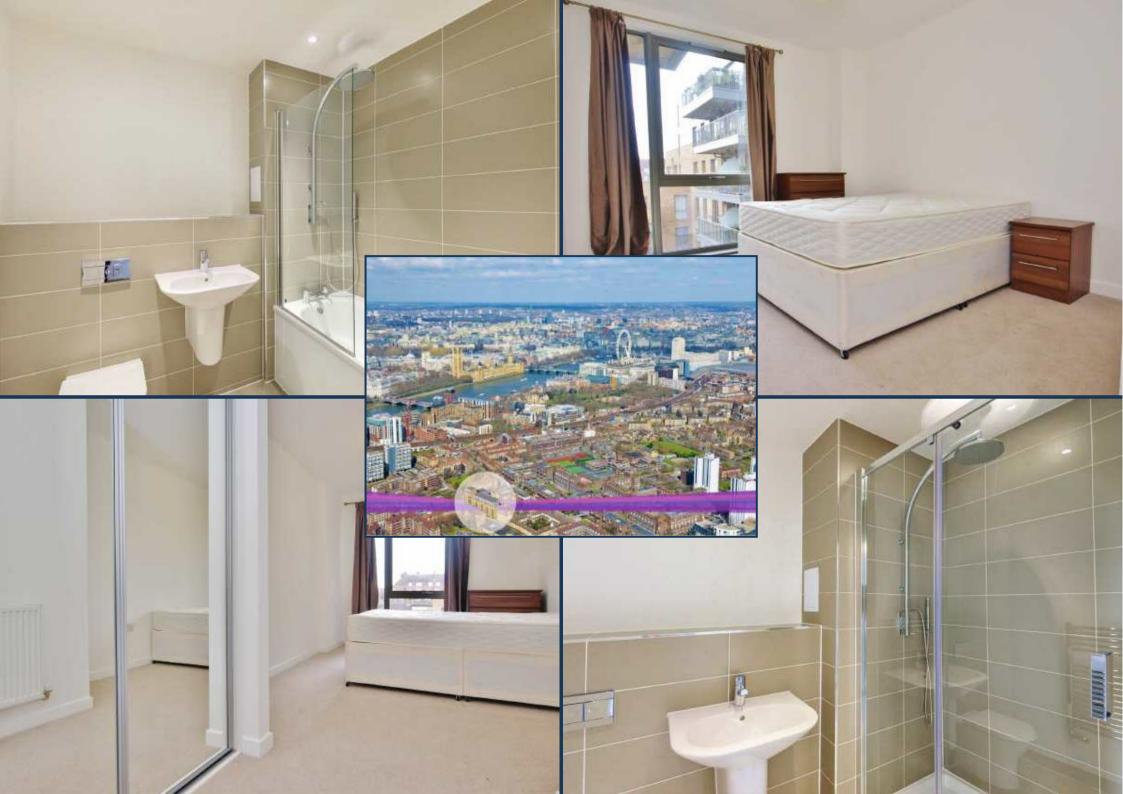

The property offers a sizeable reception with open plan kitchen and balcony access, two double bedrooms (master with en suite) separate family bathroom and modern fixtures and fittings throughout.

Palm House offers great value within a conservation area a few minutes from The Houses of Parliament and Big Ben, within ten minutes walk of both Vauxhall and Kennington tube stations enabling exceptional connections to the Capitals entire tube and rail network.