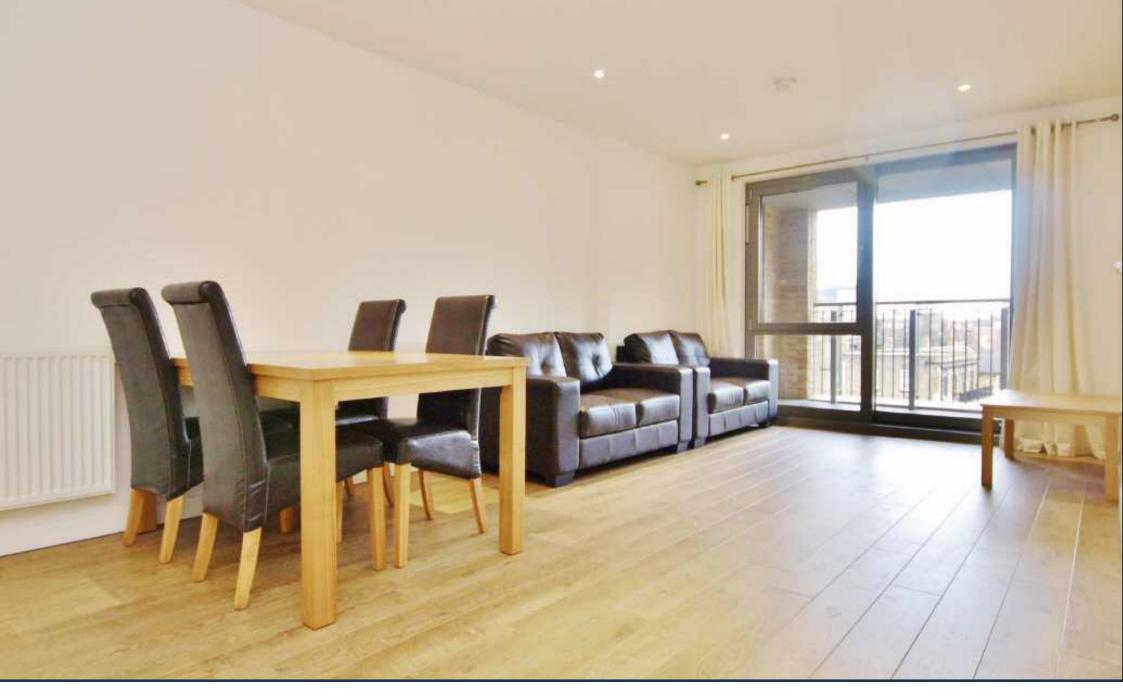

A third floor two bedroom apartment of 740 sq ft (68.75 sqm), with extremely large entertaining area and quiet aspect, in this excellent development of Parliament Reach, close to the Nine Elms regeneration area, available as an investment purchase with a tenancy currently returning some £26,000 per annum.

The property offers a sizeable reception with open plan kitchen and balcony access, two double bedrooms (master with en suite) separate family bathroom and modern fixtures and fittings throughout.

Palm House offers great value within a conservation area a few minutes from The Houses of Parliament and Big Ben, within ten minutes walk of both Vauxhall and Kennington tube stations enabling exceptional connections to the Capitals entire tube and rail network.