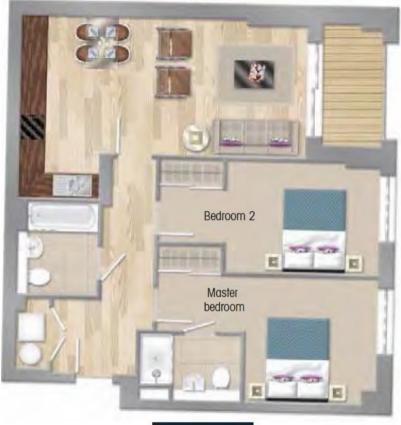

A third floor two bedroom apartment of 740 sq ft (68.75 sqm), with extremely large entertaining area and quiet aspect, in this excellent development of Parliament Reach, close to the Nine Elms regeneration area, available as an investment purchase with a tenancy currently returning some £26,000 per annum.

## PALM HOUSE, PARLIAMENT REACH, LONDON SE11 THIRD FLOOR

GROSS INTERNAL AREA 740 SQ FT / 68.75 SQM GROSS EXTERNAL AREA 42 SQ FT / 3.8 SQM