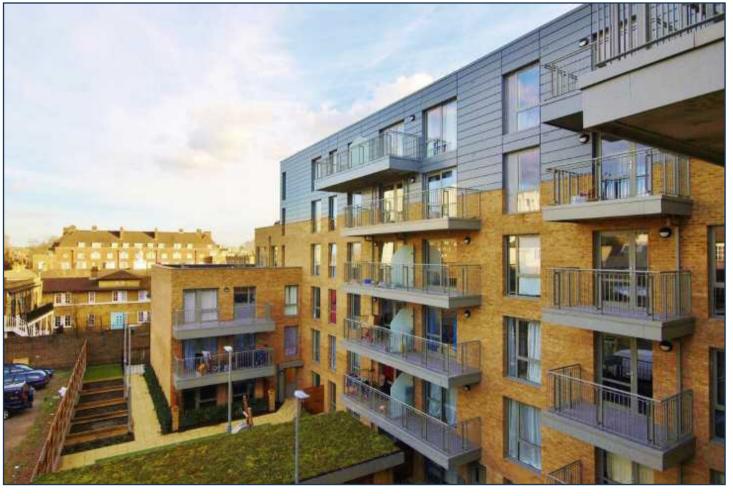

A third floor two bedroom apartment of 740 sq ft (68.75 sqm), with extremely large entertaining area and quiet aspect, in this excellent development of Parliament Reach, close to the Nine Elms regeneration area, available as an investment purchase with a tenancy currently returning some £26,000 per annum.

The property offers a sizeable reception with open plan kitchen and balcony access, two double bedrooms (master with en suite) separate family bathroom and modern fixtures and fittings throughout.

Palm House offers great value within a conservation area a few minutes from The Houses of Parliament and Big Ben, within ten minutes walk of both Vauxhall and Kennington tube stations enabling exceptional connections to the Capitals entire tube and rail network.