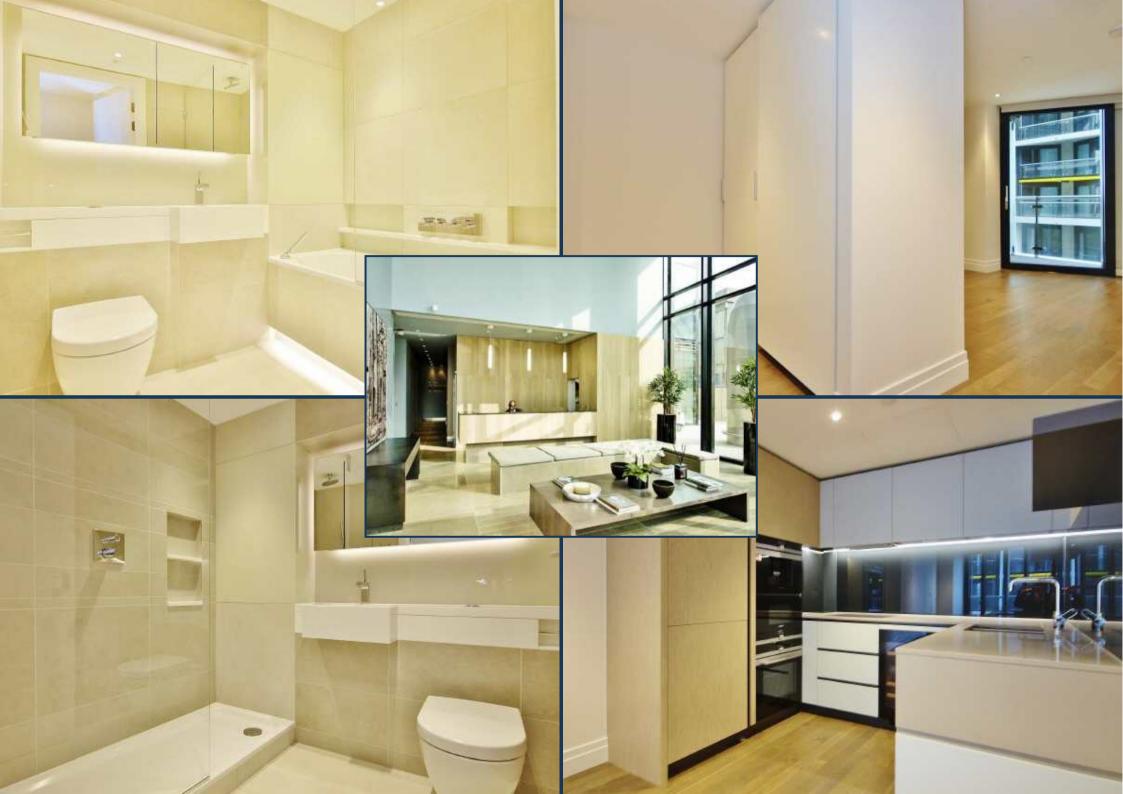

## 95 WESTMINSTER BRIDGE ROAD, SE1 7HR T: 0207 928 6663 OFFICE@PRIMELONDONRESIDENTIAL.COM WWW.PRIMELONDONRESIDENTIAL.COM

PRIME LONDON

A brand new larger style two bedroom apartment with direct river views, available for immediate first time occupation. This apartment offers 826 sq ft of living space, two balconies and en suite to master, high specification level throughout, comfort cooling and under floor heating.

Large double-height lobbies feature at the buildings entrance. These lead to smaller more personal floors, with no more than seven apartments per floor, accessed by glass walled elevators that are placed on the outside of each building offering spectacular views of the River and across London.