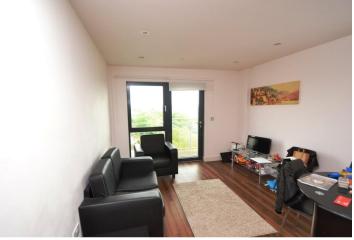

#### KITCHEN/DINER

24' 0" (narrowing to 14'1) x 11' 0" (7.32m x 3.35m) Hardwood flooring, upvc double glazed door to balcony with views over the canal, open plan kitchen with a range of modern white gloss wall units with cornice lighting. Matching base units with wood worktops over. Integrated microwave, oven, dishwasher, fridge/freezer, electric hob with extractor over, inset stainless steel sink and tap. Inset spotlights, radiator.