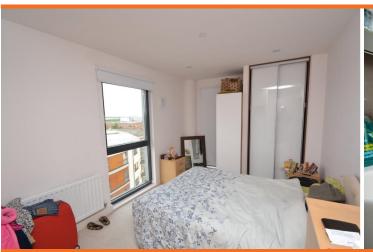

#### BEDROOM 1

13' x 9' 4" (3.96m x 2.84m) Two upvc double glazed windows, fitted wardrobe, inset spotlights, radiator, door to:-

#### BEDROOM 2

9' 10" x 9' 6" (3m x 2.9m) Upvc double glazed window, radiator, inset spotlights.