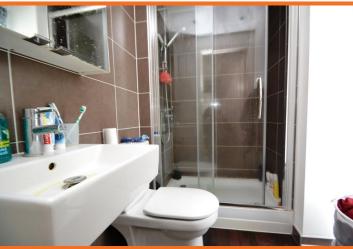

#### **ENSUITE**

Upvc frosted glazed window, fully enclosed shower cubicle, low level w.c., vanity wash hand basin, fully tiled walls, inset spotlights, wood flooring.