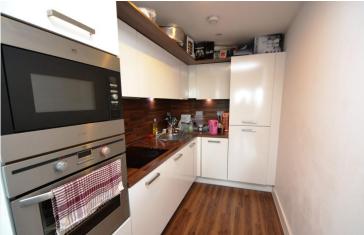

#### KITCHEN/DINER

24' 0" (narrowing to 14'1) x 11' 0" (7.32m x 3.35m) Hardwood flooring, upvc double glazed door to balcony with views over the canal, open plan kitchen with a range of modern white gloss wall units with cornice lighting. Matching base units with wood worktops over. Integrated microwave, oven, dishwasher, fridge/freezer, electric hob with extractor over, inset stainless steel sink and tap. Inset spotlights, radiator.