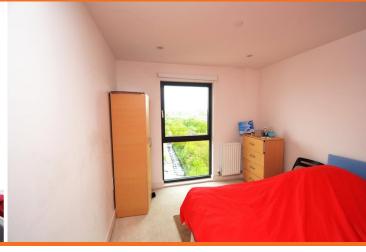

#### BEDROOM 1

13' x 9' 4" (3.96m x 2.84m) Two upvc double glazed windows, fitted wardrobe, inset spotlights, radiator, door to:-

#### BEDROOM 2

9' 10" x 9' 6" (3m x 2.9m) Upvc double glazed window, radiator, inset spotlights.