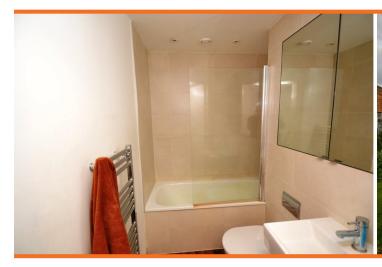

#### **BATHROOM**

Modern three-piece suite comprising bath with shower unit over, dual flush w.c., vanity wash hand basin, ladder style radiator, extractor fan, wood flooring, inset spotlights.