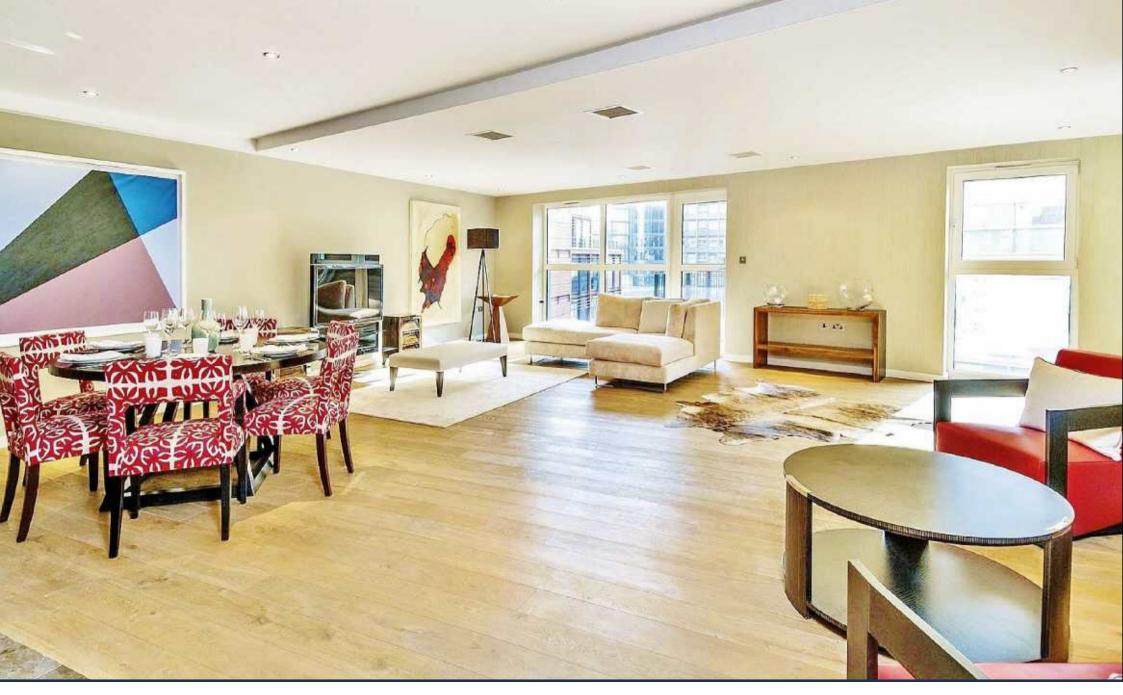

1 PALACE PLACE, ST JAMES'S PARK £3,575,000

An exquisite interior designed sixth floor lateral apartment of 2,023 sq ft (188 sqm) in 1 Palace Place, St James's Park, within a secure building with lift and a 24 hour concierge service.

The property offers under floor heating and air conditioning throughout, an extremely sizeable 37' x 28' reception, terrace (accessed from all rooms) and balcony, master bedroom with dressing area and en suite bath and shower, second bedroom with en suite, separate guest WC and utility room.

The property is available 'as is' with artworks, furnishings and all specifications maintained. Available chain-free to view through Prime London immediately.