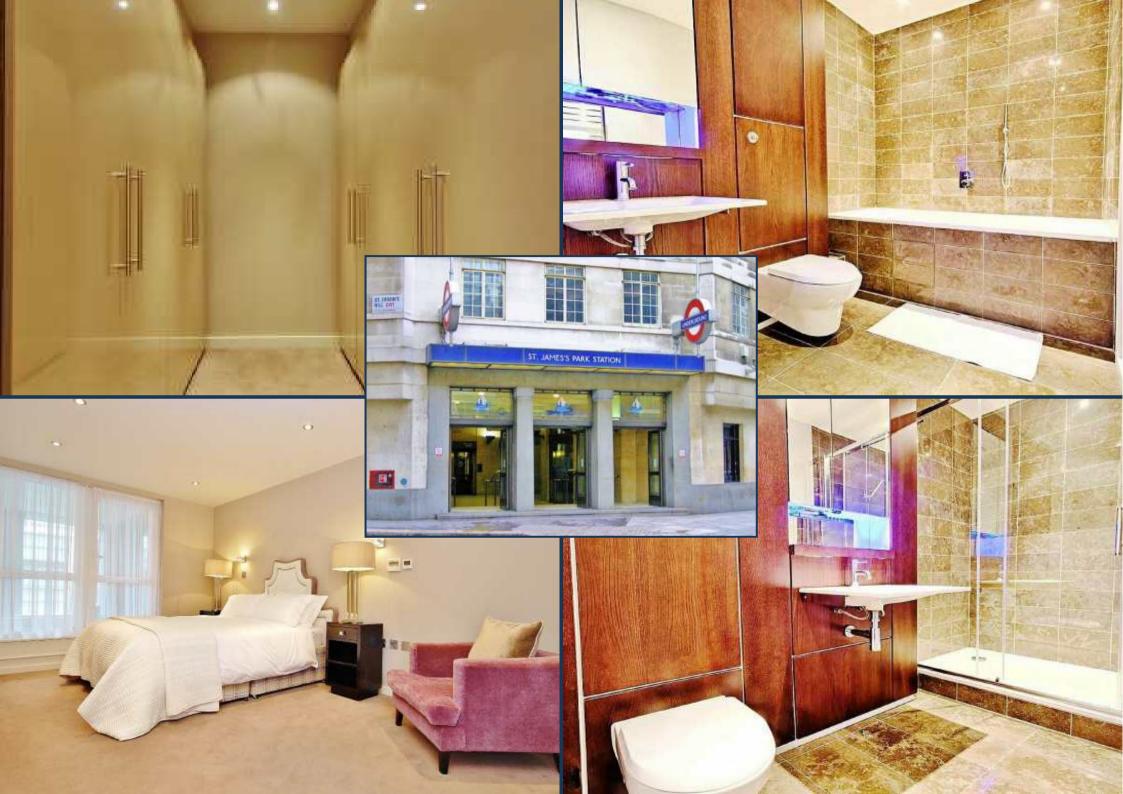

1 PALACE PLACE, ST JAMES'S PARK £3,575,000

An exquisite interior designed sixth floor lateral apartment of 2,023 sq ft (188 sqm) in 1 Palace Place, St James's Park, within a secure building with lift and a 24 hour concierge service.

The property offers under floor heating and air conditioning throughout, an extremely sizeable 37' x 28' reception, terrace (accessed from all rooms) and balcony, master bedroom with dressing area and en suite bath and shower, second bedroom with en suite, separate guest WC and utility room.