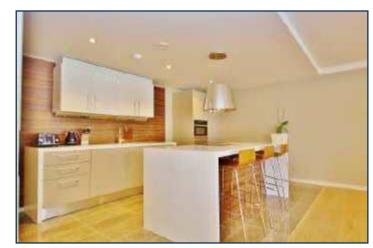

1 PALACE PLACE, ST JAMES'S PARK £3,575,000

An exquisite interior designed sixth floor lateral apartment of 2,023 sq ft (188 sqm) in 1 Palace Place, St James's Park, within a secure building with lift and a 24 hour concierge service.

The property offers under floor heating and air conditioning throughout, an extremely sizeable 37' x 28' reception, terrace (accessed from all rooms) and balcony, master bedroom with dressing area and en suite bath and shower, second bedroom with en suite, separate guest WC and utility room.