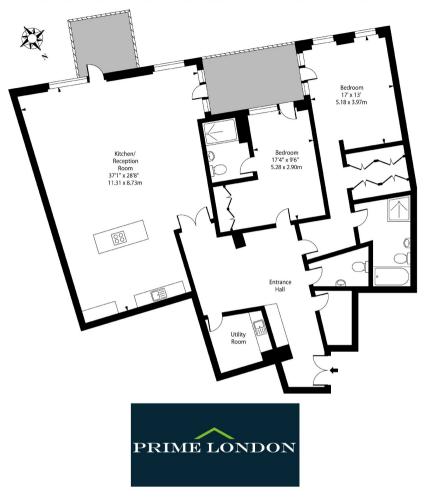

## 1 PALACE PLACE, PALACE STREET, LONDON SWIE SIXTH FLOOR

## APPROXIMATE GROSS INTERNAL AREA 2023 SQ FT / 188 SQM

The property offers under floor heating and air conditioning throughout, an extremely sizeable 37' x 28' reception, terrace (accessed from all rooms) and balcony, master bedroom with dressing area and en suite bath and shower, second bedroom with en suite, separate guest WC and utility room.