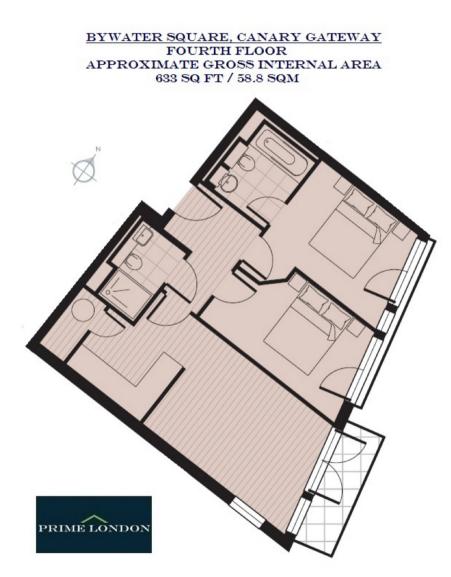

## BYWATER SQUARE, CANARY GATEWAY, £449,000

95 WESTMINSTER BRIDGE ROAD, SE1 7HR T: 0207 928 6663 OFFICE@PRIMELONDONRESIDENTIAL.COM WWW.PRIMELONDONRESIDENTIAL.COM

You may download, store and use the material for your own personal use and research. You may not republish, retransmit, redistribute or otherwise make the material available to any party or make the same available on any website, online service or bulletin board of your own or of any other party or make the same available in hard copy or in any other media without the website owner's express prior written consent. The website owner's copyright must remain on all reproductions of material taken from this website.