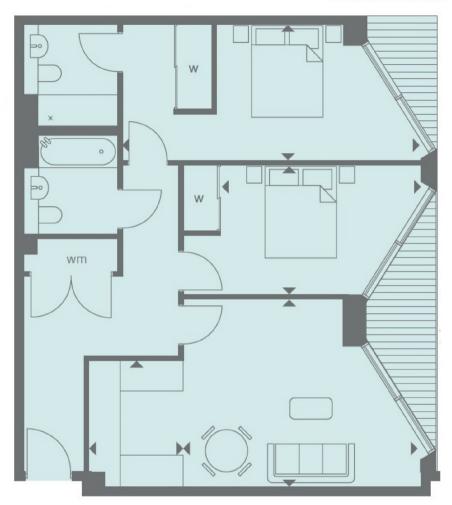

## RIVERLIGHT FOUR SECOND FLOOR

| 76.71 / 826                   |
|-------------------------------|
| 7.26/78.1                     |
| 5.01m x 3.96m / 16'4" x 13'0" |
| 2.65m x 2.00m / 8'7" x 6'6"   |
| 6.36m x 2.89m / 20'9" x 9'5"  |
| 4.26m x 2.75m / 14'0" x 9'0"  |
| 5.28m x 1.49m / 17'3" x 4'9"  |
| 2.64m x 1.49m / 8'7" x 4'9"   |
|                               |