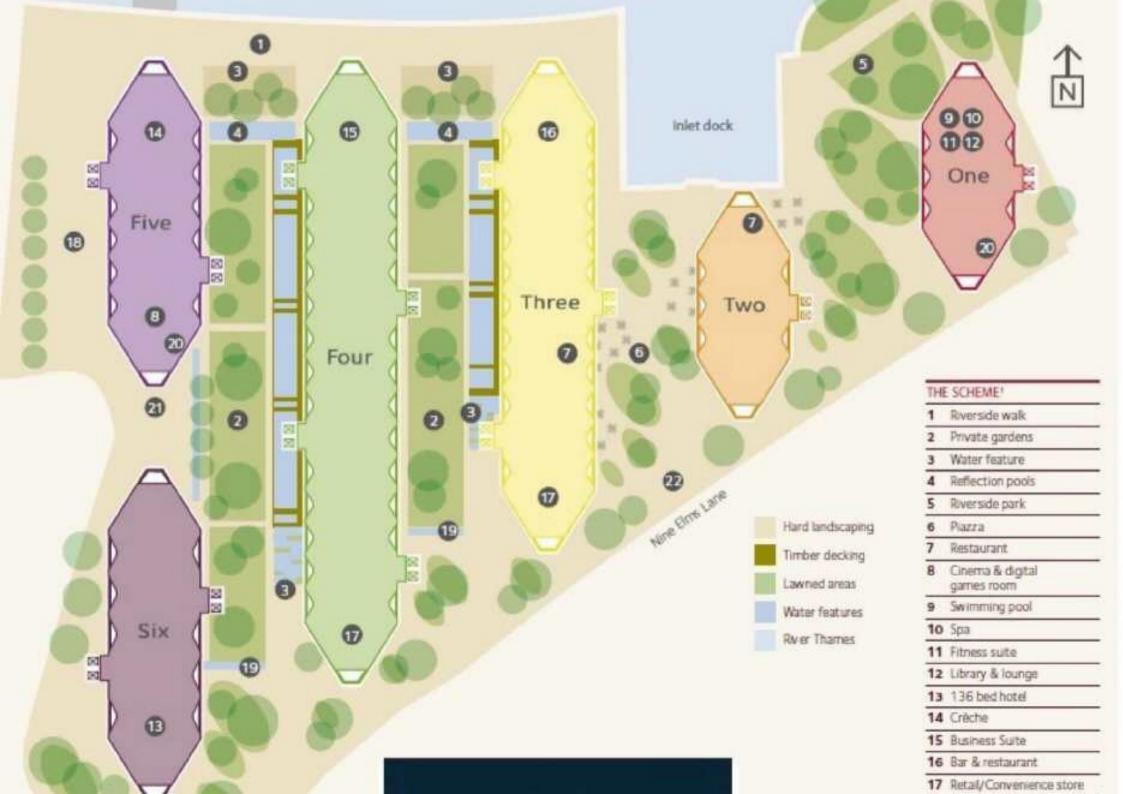

Created by world-renowned architects Rogers Stirk Harbour & Partners. Riverlight consists of six modern and elegant pavilions that have been specifically designed to maximise the sunlight within and optimise the views out. Over 75% of the development is dedicated to open space with the riverfront visible and accessible between each and every building. It offers a riverside walkway and park, private gardens and water features. An exclusive residents Clubhouse offers a unique third space between home and work which to socialise, exercise and be entertained, from a private screening room to virtual golf facilities; a residents club lounge and library and a 15m swimming pool, state-of-the-art gymnasium and spa.

Large double-height lobbies feature at the buildings entrance. These lead to smaller more personal floors, with no more than seven apartments per floor, accessed by glass walled elevators that are placed on the outside of each building offering spectacular views of the River and across London.

Riverlight offers a wide range of accommodation with a vibrant mix of leisure and retail facilities at street level, including cafés, bar and restaurant and a crèche.

The residents at Riverlight benefit from a courtesy service that runs every weekday rush hour between the development and Vauxhall Underground and mainline Stations. There are 4 car club spaces at the entrance to the development that can be hired on a short term basis, subject to availability.

Available 24 hours a day, all year round, Riverlight has up to 30 bicycles onsite as part of the Barclays Cycle Hire scheme.