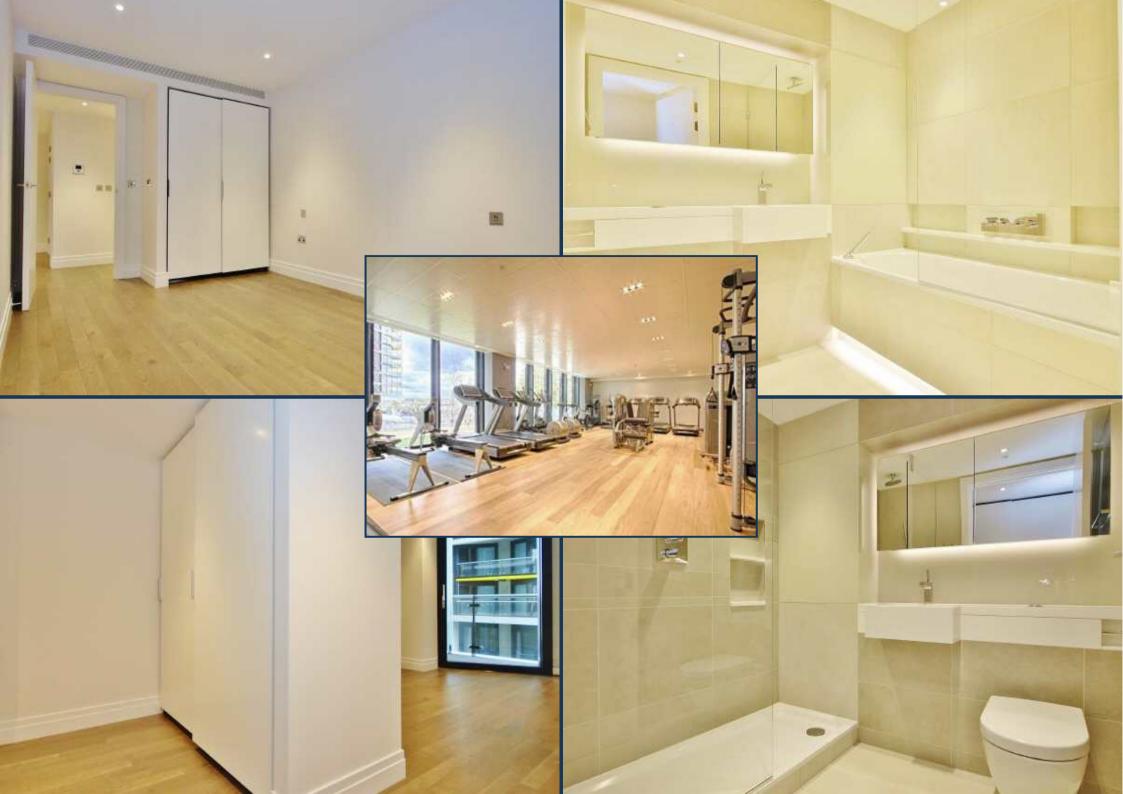

Created by world-renowned architects Rogers Stirk Harbour & Partners. Riverlight consists of six modern and elegant pavilions that have been specifically designed to maximise the sunlight within and optimise the views out. Over 75% of the development is dedicated to open space with the riverfront visible and accessible between each and every building. It offers a riverside walkway and park, private gardens and water features. An exclusive residents Clubhouse offers a unique third space between home and work which to socialise, exercise and be entertained, from a private screening room to virtual golf facilities; a residents club lounge and library and a 15m swimming pool, state-of-the-art gymnasium and spa.