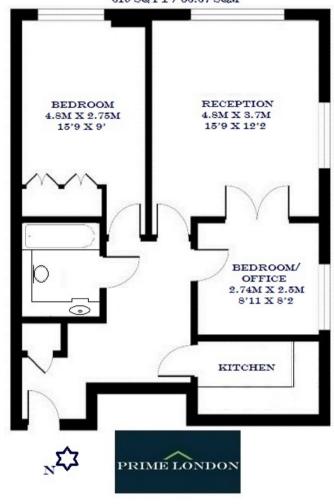

## ST JOHNS BUILDING, 79 MARSHAM STREET, SW1P THIRD FLOOR APPROVIMATE GROSS INTERNAL AREA

APPROXIMATE GROSS INTERNAL AREA 610 SQ FT / 56.67 SQM