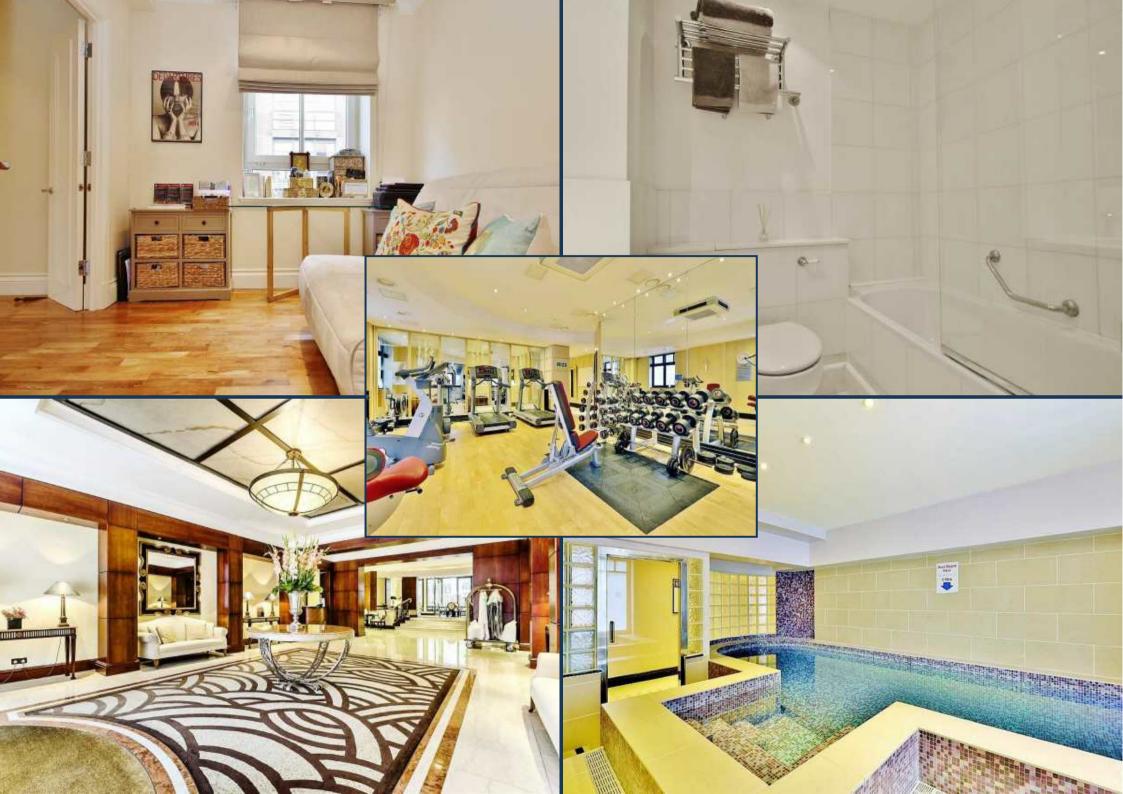

With direct views over St Johns Gardens, this dual aspect two bedroom apartment offers an excellent position within this luxury development in the heart of Westminster. Additional benefits include a bright reception room, separate modern integrated kitchen, valet parking, a 24 hour porter and an excellent residents gymnasium with wave pool, sauna and treatment rooms. The St Johns Building is exceptionally well positioned for easy access to St James' Park and Westminster Tube links and the surrounding area offers a variety of retail stores, including the flagship House of Fraser department store and the Cardinal Place Shopping Centre.