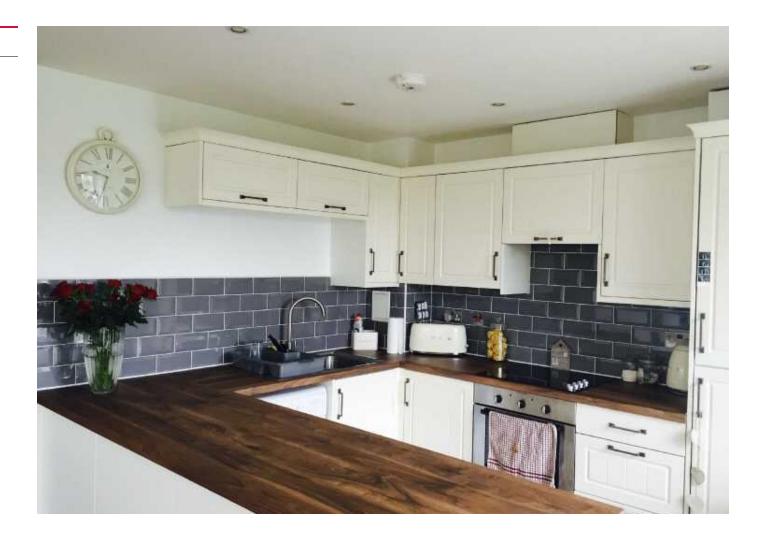

## **Description:**

This superb, two double bedroom apartment, complete with bathroom and additional ensuite was built around 2007 and has recently been improved by the owners. There is a spacious and stylish open plan kitchen/living area which has been recently fitted leading onto a large private balcony overlooking the protected Woolwich Common.