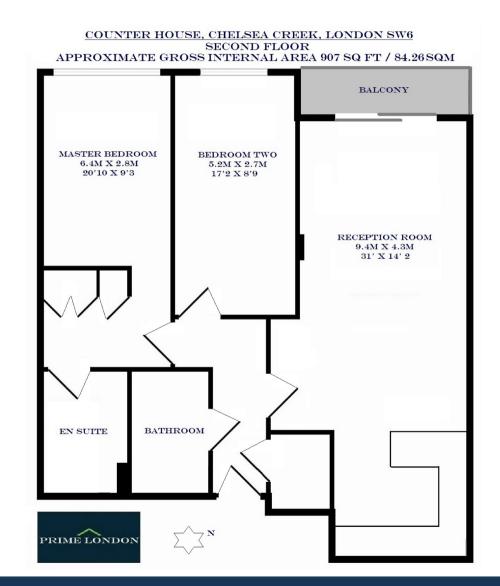

COUNTER HOUSE, 1 PARK STREET, CHELSEA £990,000

95 WESTMINSTER BRIDGE ROAD, SE1 7HR T: 0207 928 6663 OFFICE@PRIMELONDONRESIDENTIAL.COM WWW.PRIMELONDONRESIDENTIAL.COM

You may download, store and use the material for your own personal use and research. You may not republish, retransmit, redistribute or otherwise make the material available to any party or make the same available on any website, online service or bulletin board of your own or of any other party or make the same available in hard copy or in any other media without the website owner's express prior written consent. The website owner's copyright must remain on all reproductions of material taken from this website.