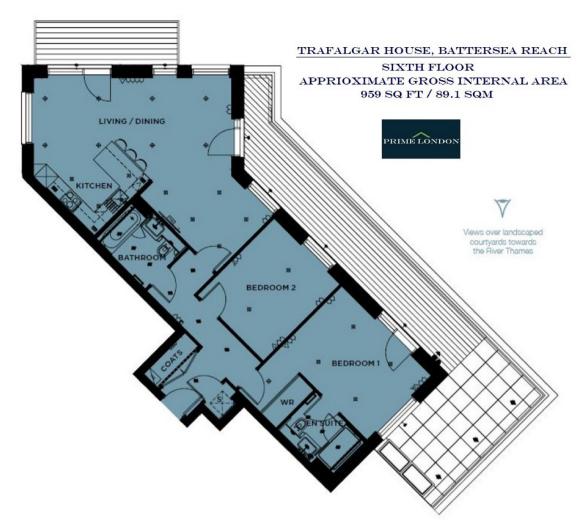

TRAFALGAR HOUSE, BATTERSEA REACH £999,950

An extremely spacious brand new two bedroom apartment, with huge terrace and additional balcony, available for immediate chain free sale.

This apartment features luxurious interior finishes, an excellent triple aspect reception perfect for entertaining, two double bedrooms (master with en suite), high specification kitchen (with serving area/breakfast bar), utility room, plentiful storage and a secure underground parking space.