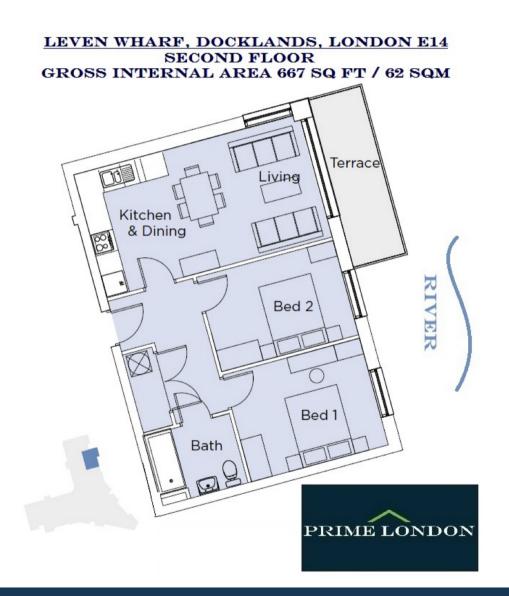

LEVEN WHARF, DOCKLANDS £420,000

95 WESTMINSTER BRIDGE ROAD, SE1 7HR T: 0207 928 6663 OFFICE@PRIMELONDONRESIDENTIAL.COM WWW.PRIMELONDONRESIDENTIAL.COM

You may download, store and use the material for your own personal use and research. You may not republish, retransmit, redistribute or otherwise make the material available to any party or make the same available on any website, online service or bulletin board of your own or of any other party or make the same available in hard copy or in any other media without the website owner's express prior written consent. The website owner's copyright must remain on all reproductions of material taken from this website.