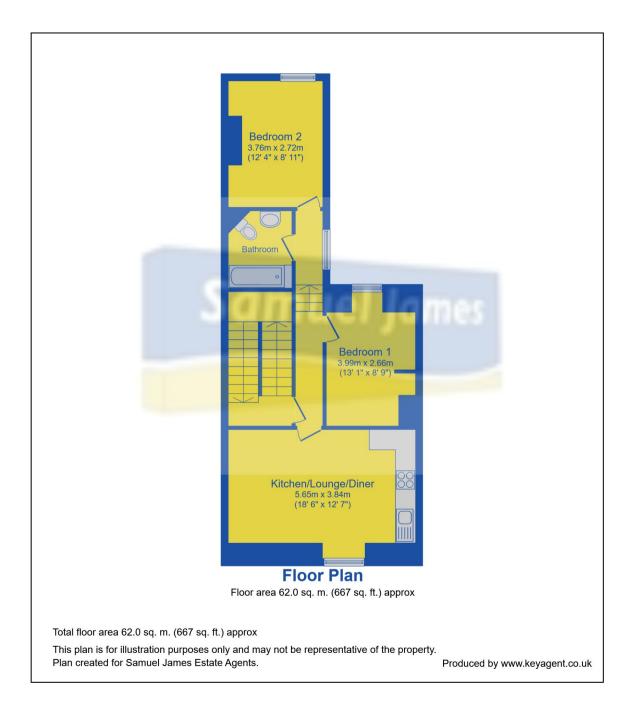

## **Description**

Samuel James are pleased to announce this investment opportunity to purchase the second floor apartment on Western Elms Avenue with off road parking.

The second floor apartment offers two bedrooms which is currently occupied by professional tenants. The rental income is \$875pcm/\$10,500pa. The property can be purchased with the tenants in place or with vacant possession.