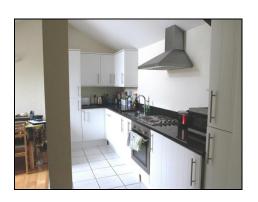

- Two double bedrooms
- Allocated parking
- No onward chain
- Ideal holiday home, investment or first time purchase

Xpertagents are offering this superb two bedroom top floor apartment with access patio balcony with Sea views. The property is located within the historic Royal Seabathing development. This private gated community features quiet communal court yards and open vistas of the coastline. Three private walkways from the development provide access to the promenade then onto Westbrook Bay beach, which offers a safe blue flag environment for your enjoyment. \* Gated Development with 24 hour security. \* Two bedrooms \* Open plan lounge / diner leading onto a balcony with Sea views \* Modern fitted Kitchen with Integrated appliances \* Walking distance of Beach and Train station \* Close to bus routes, shops & amenities.

Situated on the top floor, accommodation comprises; Long entrance hall with doors leading to both bedrooms & bathroom, Lounge / diner leading to modern kitchen with integrated appliances. The lounge offers access to a balcony with Sea views. Other benefits include gas central heating and modern decor throughout.

Draft details.

Secure gated entry

Communal entrance

Main entrance

Hallway

Lounge - 4.39m (14'5") x 4.01m (13'2") to include open plan kitchen

Access to Balcony with Sea views

Bathroom