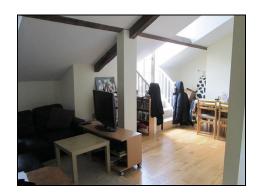

Situated on the top floor, accommodation comprises; Long entrance hall with doors leading to both bedrooms & bathroom, Lounge / diner leading to modern kitchen with integrated appliances. The lounge offers access to a balcony with Sea views. Other benefits include gas central heating and modern decor throughout.

Draft details.

Secure gated entry

Communal entrance

Main entrance

Hallway

Lounge - 4.39m (14'5") x 4.01m (13'2") to include open plan kitchen

Access to Balcony with Sea views

Bathroom