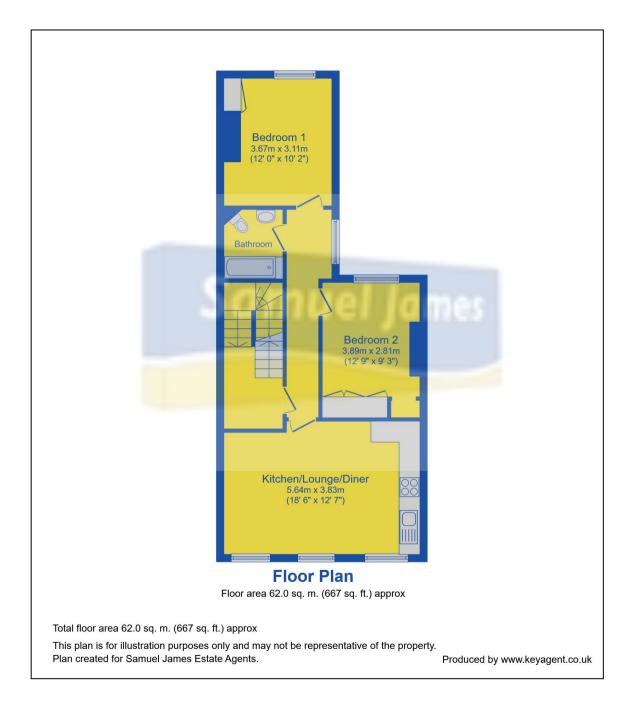

## **Description**

Samuel James are pleased to announce this investment opportunity to purchase the first floor apartment of a three story semi-detached block of three apartments in Western Elms Avenue with off road parking.

The first floor apartment offers two bedrooms and is currently occupied by professional tenants on a fixed term. The rental income is \$895pcm/\$10,740pa.

The apartment is located to the west of Reading town centre and is a short walk from Central Reading and Reading West train stations.