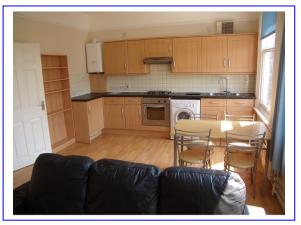

The first floor apartment offers two bedrooms and is currently occupied by professional tenants on a fixed term. The rental income is \$895pcm/\$10,740pa.

The apartment is located to the west of Reading town centre and is a short walk from Central Reading and Reading West train stations.