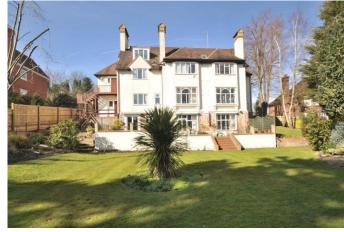

In addition to newly fitted wardrobes in both bedrooms, the lounge has two large storage areas within the eaves providing very useful storage space, always at a premium in apartments and externally there is a communal garden and a parking space.