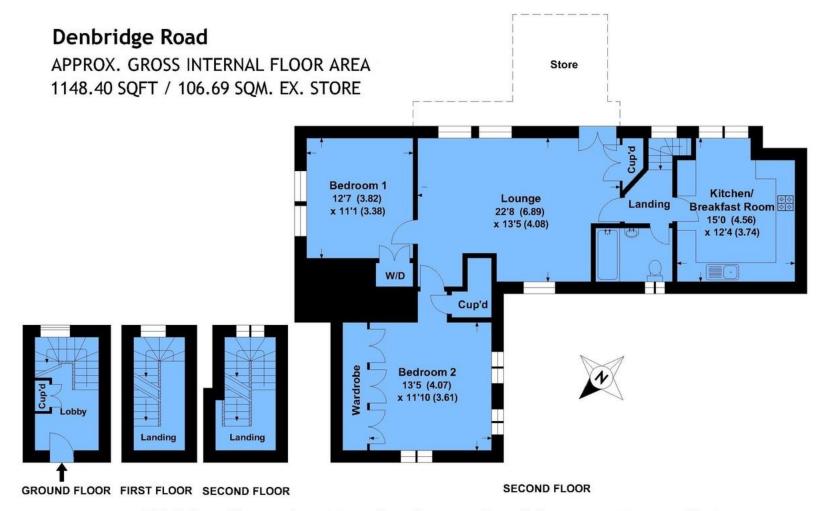

The spacious kitchen/breakfast room is an excellent size and has an integrated dishwasher as well as granite work surfaces, ceiling down lighters, a recently fitted boiler services the radiators throughout the apartment. The well appointed bathroom has also been improved with a new shower and sink unit.

In addition to newly fitted wardrobes in both bedrooms, the lounge has two large storage areas within the eaves providing very useful storage space, always at a premium in apartments and externally there is a communal garden and a parking space.

to view our full area guides

This is for guidance only, not to scale and must not be relied upon as a statement of fact.

Attention is drawn to the notice on these particulars.