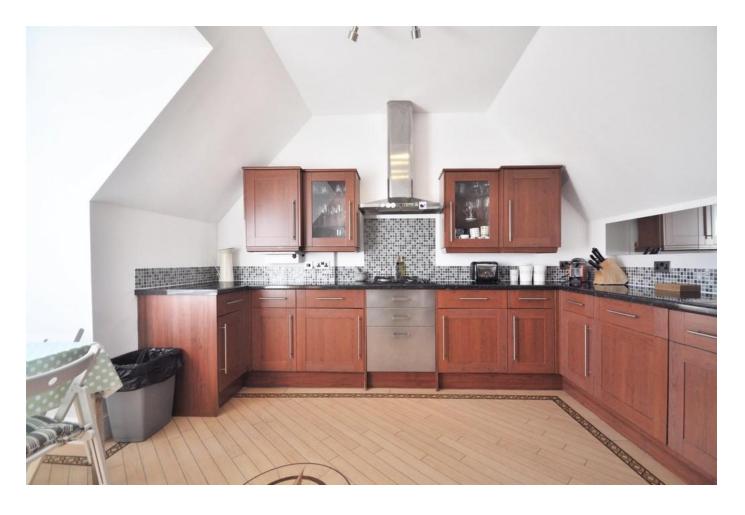

The spacious kitchen/breakfast room is an excellent size and has an integrated dishwasher as well as granite work surfaces, ceiling down lighters, a recently fitted boiler services the radiators throughout the apartment. The well appointed bathroom has also been improved with a new shower and sink unit.