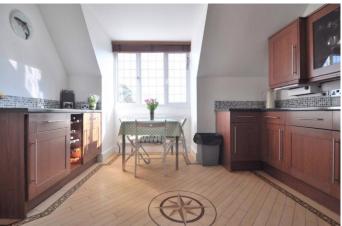

The spacious kitchen/breakfast room is an excellent size and has an integrated dishwasher as well as granite work surfaces, ceiling down lighters, a recently fitted boiler services the radiators throughout the apartment. The well appointed bathroom has also been improved with a new shower and sink unit.