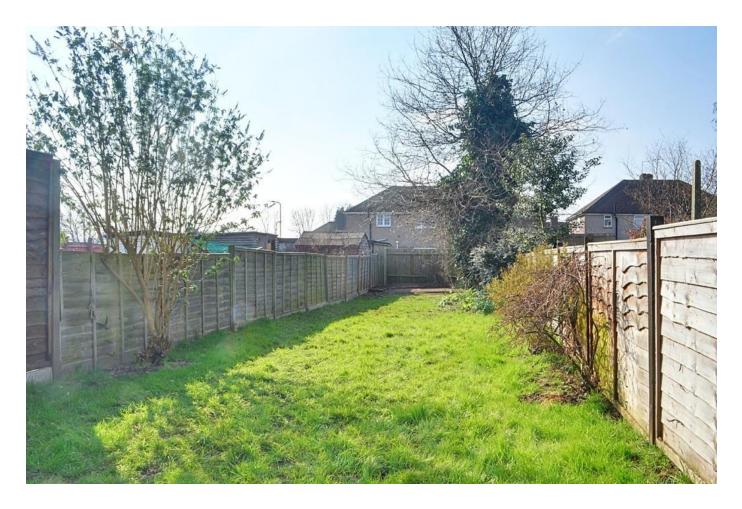

The accommodation comprises lounge with bay window to front, two bedrooms with the master overlooking the garden, bathroom and the fitted kitchen. To the rear of the property is the private garden which is mainly laid to lawn.