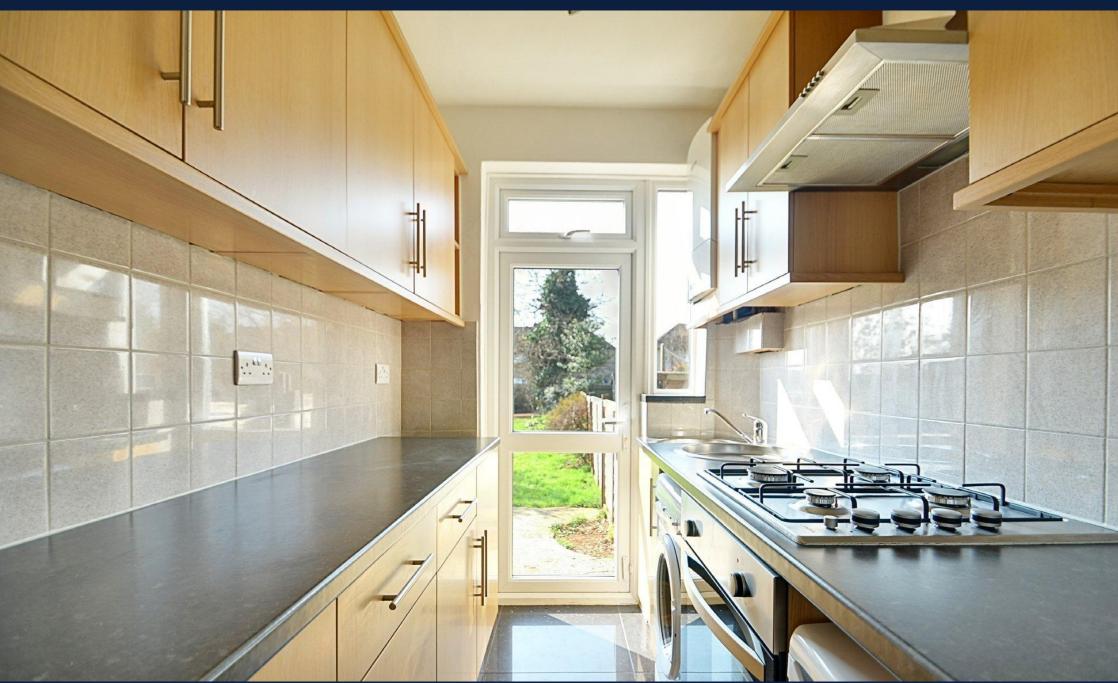

The accommodation comprises lounge with bay window to front, two bedrooms with the master overlooking the garden, bathroom and the fitted kitchen. To the rear of the property is the private garden which is mainly laid to lawn.