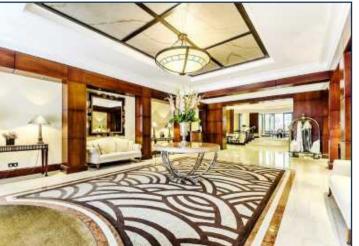

## ST JOHNS BUILDING, WESTMINSTER £950,000

With direct views over St Johns Gardens, this dual aspect two bedroom apartment offers an excellent position within this luxury development in the heart of Westminster. Additional benefits include a bright reception room, separate modern integrated kitchen, valet parking, a 24 hour porter and an excellent residents gymnasium with wave pool, sauna and treatment rooms. The St Johns Building is exceptionally well positioned for easy access to St James' Park and Westminster Tube links and the surrounding area offers a variety of retail stores, including the flagship House of Fraser department store and the Cardinal Place Shopping Centre.