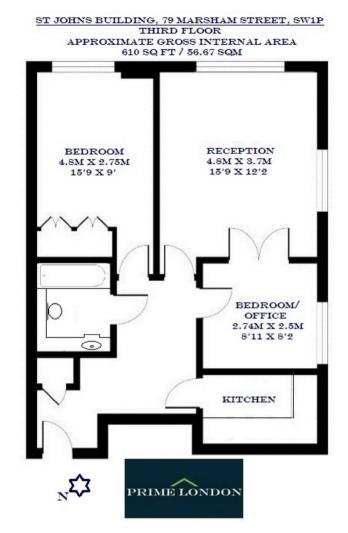

## ST JOHNS BUILDING, WESTMINSTER £950,000

With direct views over St Johns Gardens, this dual aspect two bedroom apartment offers an excellent position within this luxury development in the heart of Westminster. Additional benefits include a bright reception room, separate modern integrated kitchen, valet parking, a 24 hour porter and an excellent residents gymnasium with wave pool, sauna and treatment rooms. The St Johns Building is exceptionally well positioned for easy access to St James' Park and Westminster Tube links and the surrounding area offers a variety of retail stores, including the flagship House of Fraser department store and the Cardinal Place Shopping Centre.