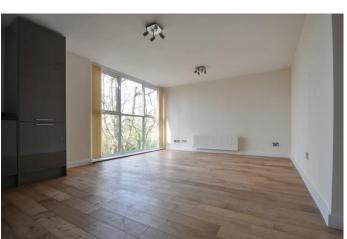

The works undertaken comprise of a newly fitted Krieder kitchen incorporating Bosch appliances, new plumbing, new electrics, PVC double glazed windows, hard wood flooring, fitted bespoke wardrobes to both bedrooms, new carpet, fully tiled bathroom with Gerberit fittings and large cupboard with plumbing for a washing machine and storage.