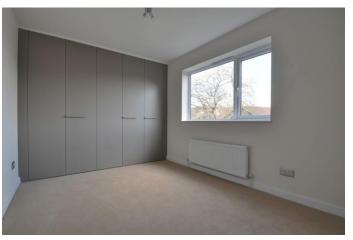

The works undertaken comprise of a newly fitted Krieder kitchen incorporating Bosch appliances, new plumbing, new electrics, PVC double glazed windows, hard wood flooring, fitted bespoke wardrobes to both bedrooms, new carpet, fully tiled bathroom with Gerberit fittings and large cupboard with plumbing for a washing machine and storage.