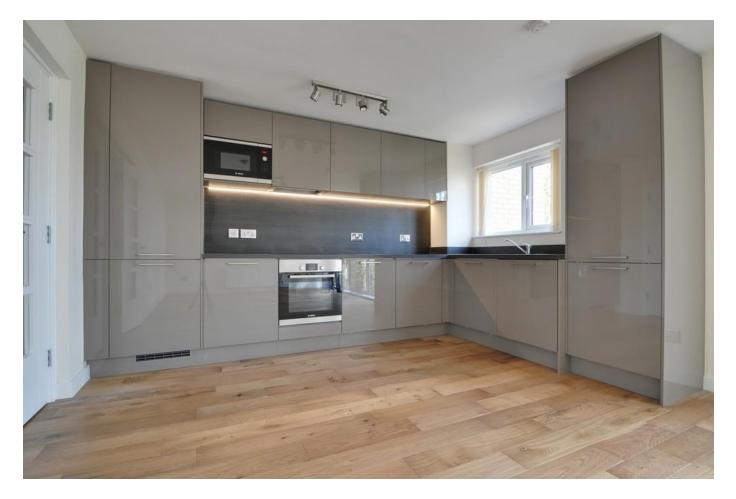

The works undertaken comprise of a newly fitted Krieder kitchen incorporating Bosch appliances, new plumbing, new electrics, PVC double glazed windows, hard wood flooring, fitted bespoke wardrobes to both bedrooms, new carpet, fully tiled bathroom with Gerberit fittings and large cupboard with plumbing for a washing machine and storage.