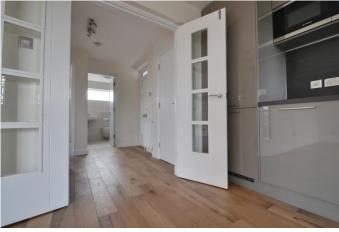

The works undertaken comprise of a newly fitted Krieder kitchen incorporating Bosch appliances, new plumbing, new electrics, PVC double glazed windows, hard wood flooring, fitted bespoke wardrobes to both bedrooms, new carpet, fully tiled bathroom with Gerberit fittings and large cupboard with plumbing for a washing machine and storage.