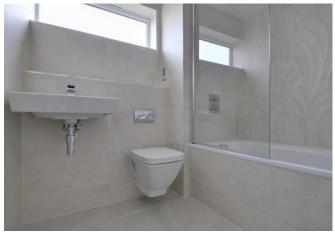

The works undertaken comprise of a newly fitted Krieder kitchen incorporating Bosch appliances, new plumbing, new electrics, PVC double glazed windows, hard wood flooring, fitted bespoke wardrobes to both bedrooms, new carpet, fully tiled bathroom with Gerberit fittings and large cupboard with plumbing for a washing machine and storage.