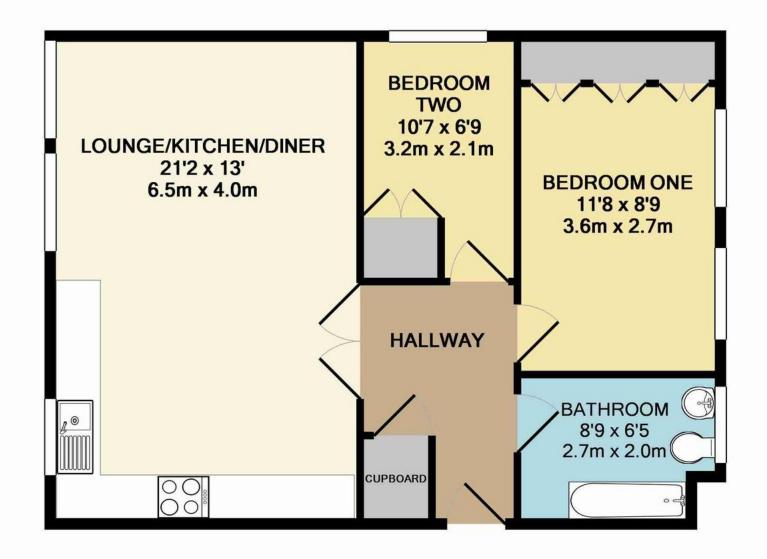

## APOLLO AVENUE, BROMLEY, BR1 3TB £325,000 – SHARE OF FREEHOLD

www.jdmestateagents.com 020 8313 6800

This two double bedroom second floor apartment has been fully renovated to a high standard and is conveniently located to Bromley North Station, Bromley Town Centre and Bromley South Stations making it ideal for first time buyers or investors.

The works undertaken comprise of a newly fitted Krieder kitchen incorporating Bosch appliances, new plumbing, new electrics, PVC double glazed windows, hard wood flooring, fitted bespoke wardrobes to both bedrooms, new carpet, fully tiled bathroom with Gerberit fittings and large cupboard with plumbing for a washing machine and storage.

www.jdmestateagents.com

to view our full area guides

TOTAL APPROX. FLOOR AREA 602 SQ.FT. (56.0 SQ.M.)

Whilst every attempt has been made to ensure the accuracy of the floor plan contained here, measure NAEAS