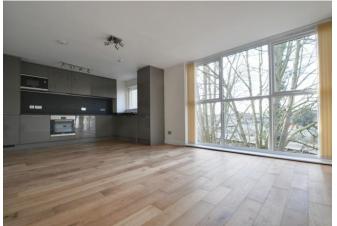

The works undertaken comprise of a newly fitted Krieder kitchen incorporating Bosch appliances, new plumbing, new electrics, PVC double glazed windows, hard wood flooring, fitted bespoke wardrobes to both bedrooms, new carpet, fully tiled bathroom with Gerberit fittings and large cupboard with plumbing for a washing machine and storage.