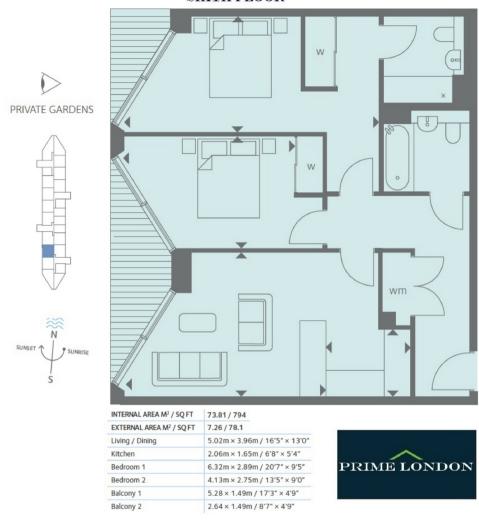

Listed at lower than the contract price - A brand new two bedroom sixth floor apartment in the latest Riverlight phase, available for occupation in April. This apartment offers 794 sq ft of living space, two balconies and en suite to master, high specification level throughout, comfort cooling and under floor heating.

## FOUR RIVERLIGHT QUAY, NINE ELMS, LONDON SW8 SIXTH FLOOR