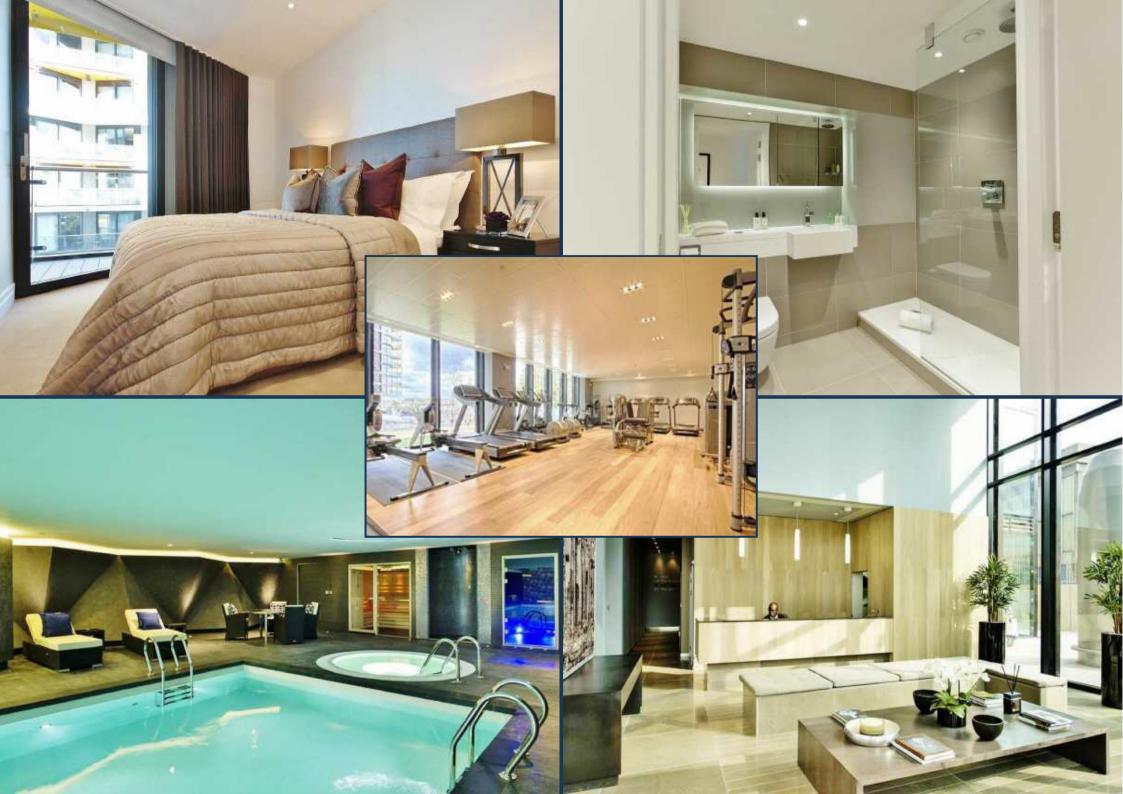

Created by world-renowned architects Rogers Stirk Harbour & Partners. Riverlight consists of six modern and elegant pavilions that have been specifically designed to maximise the sunlight within and optimise the views out. Over 75% of the development is dedicated to open space with the riverfront visible and accessible between each and every building. It offers a riverside walkway and park, private gardens and water features. An exclusive residents Clubhouse offers a unique third space between home and work which to socialise, exercise and be entertained, from a private screening room to virtual golf facilities; a residents club lounge and library and a 15m swimming pool, state-of-the-art gymnasium and spa.

Available 24 hours a day, all year round, Riverlight has up to 30 bicycles onsite as part of the Barclays Cycle Hire scheme.

Photos shown are of completed apartment for representation only