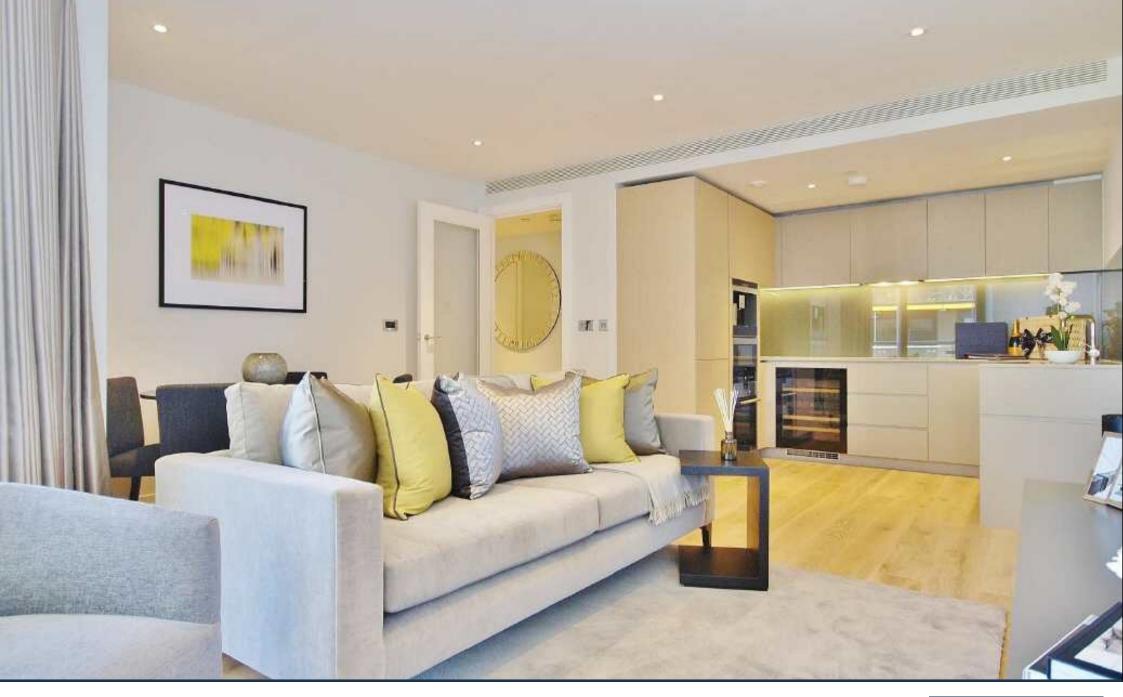

Listed at lower than the contract price - A brand new two bedroom sixth floor apartment in the latest Riverlight phase, available for occupation in April. This apartment offers 794 sq ft of living space, two balconies and en suite to master, high specification level throughout, comfort cooling and under floor heating.

Available 24 hours a day, all year round, Riverlight has up to 30 bicycles onsite as part of the Barclays Cycle Hire scheme.

Photos shown are of completed apartment for representation only