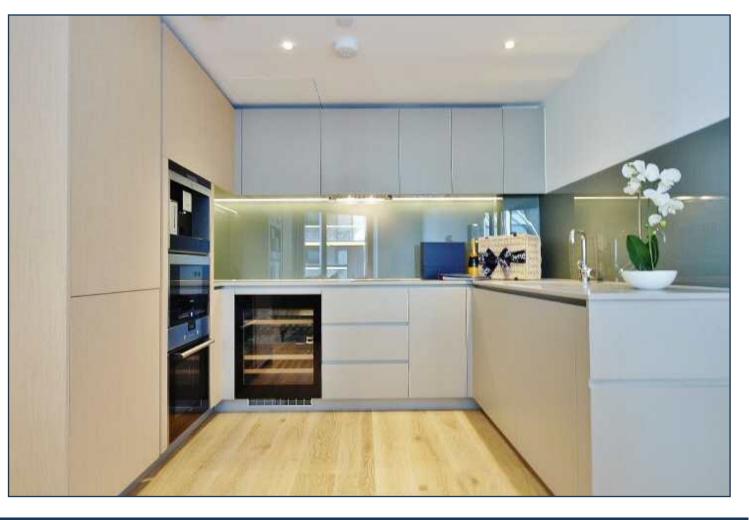

Listed at lower than the contract price - A brand new two bedroom sixth floor apartment in the latest Riverlight phase, available for occupation in April. This apartment offers 794 sq ft of living space, two balconies and en suite to master, high specification level throughout, comfort cooling and under floor heating.

Available 24 hours a day, all year round, Riverlight has up to 30 bicycles onsite as part of the Barclays Cycle Hire scheme.

Photos shown are of completed apartment for representation only