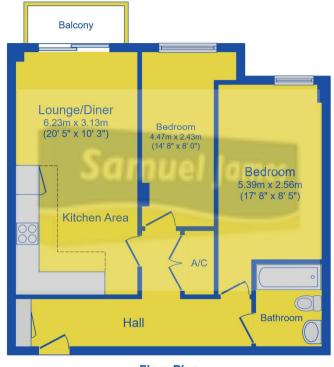

## Floor Plan:

Floor Plan

Floor area 57.0 sq. m. (614 sq. ft.) approx

Total floor area 57.0 sq. m. (614 sq. ft.) approx

This plan is for illustration purposes only and may not be representative of the property.