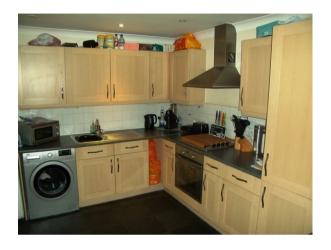

# **Kitchen Area/Living Room:**

The open plan kitchen includes a range of base and eye level units with tiled splash backs along with an integral oven and hob with extractor.

Access to balcony via sliding doors. 6.23m x 3.13m (20' 5" x 10' 3")