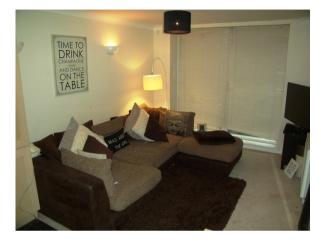

# **Kitchen Area/Living Room:**

The open plan kitchen includes a range of base and eye level units with tiled splash backs along with an integral oven and hob with extractor.

Access to balcony via sliding doors. 6.23m x 3.13m (20' 5" x 10' 3")