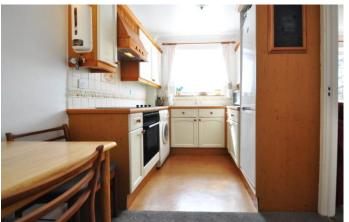

Situated at the end of the block the property affords pleasant views to the front and rear of the well kept and stocked communal gardens.

Features include large double glazed picture windows, fitted kitchen, white bathroom and a garage en bloc.