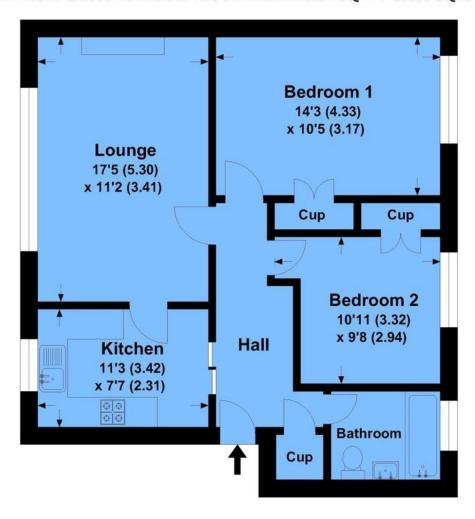

## **Hatton Court**

APPROX. GROSS INTERNAL FLOOR AREA 715.84 SQFT / 66.50 SQM.

This is for guidance only, not to scale and must not be relied upon as a statement of fact.

Attention is drawn to the notice on these particulars.