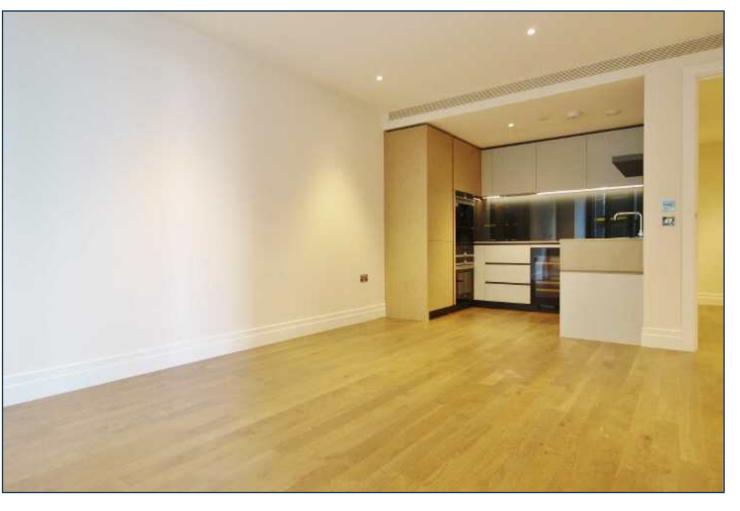

FOUR RIVERLIGHT QUAY, NINE ELMS \$820,000

A brand new larger style two bedroom apartment with direct river views, available for immediate first time occupation. This apartment offers 826 sq ft of living space, two balconies and en suite to master, high specification level throughout, comfort cooling and under floor heating.

## RIVERLIGHT FOUR FIRST FLOOR

| INTERNAL AREA M <sup>2</sup> / SQ FT | 76.71 / 826                   |
|--------------------------------------|-------------------------------|
| EXTERNAL AREA M <sup>2</sup> / SQ FT | 7.26 / 78.1                   |
| Living / Dining                      | 5.01m x 3.96m / 16'4" x 13'0" |
| Kitchen                              | 2.65m x 2.00m / 8'7" x 6'6"   |
| Bedroom 1                            | 6.36m x 2.89m / 20'9" x 9'5"  |
| Bedroom 2                            | 4.26m x 2.75m / 14'0" x 9'0"  |
| Balcony 1                            | 5.28m x 1.49m / 17'3" x 4'9"  |
| Balcony 2                            | 2.64m x 1.49m / 8'7" x 4'9"   |