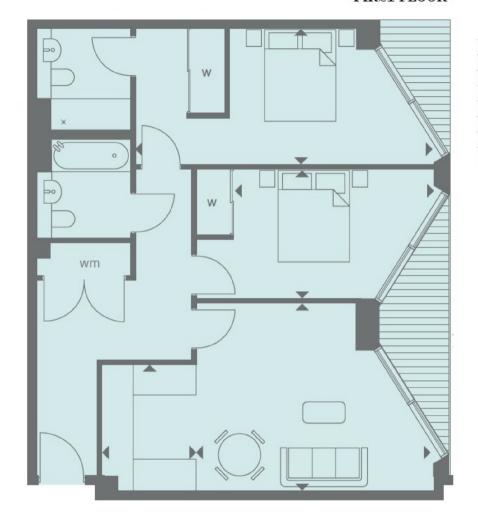

## RIVERLIGHT FOUR FIRST FLOOR

| INTERNAL AREA M <sup>2</sup> / SQ FT | 76.71 / 826                   |
|--------------------------------------|-------------------------------|
| EXTERNAL AREA M <sup>2</sup> / SQ FT | 7.26 / 78.1                   |
| Living / Dining                      | 5.01m x 3.96m / 16'4" x 13'0" |
| Kitchen                              | 2.65m x 2.00m / 8'7" x 6'6"   |
| Bedroom 1                            | 6.36m x 2.89m / 20'9" x 9'5"  |
| Bedroom 2                            | 4.26m x 2.75m / 14'0" x 9'0"  |
| Balcony 1                            | 5.28m x 1.49m / 17'3" x 4'9"  |
| Balcony 2                            | 2.64m x 1.49m / 8'7" x 4'9"   |