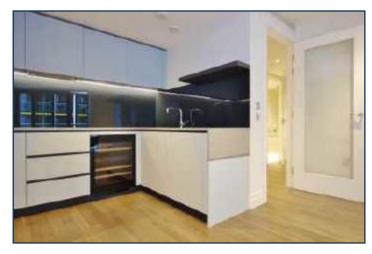

FOUR RIVERLIGHT QUAY, NINE ELMS \$820,000

A brand new larger style two bedroom apartment with direct river views, available for immediate first time occupation. This apartment offers 826 sq ft of living space, two balconies and en suite to master, high specification level throughout, comfort cooling and under floor heating.

## RIVERLIGHT FOUR FIRST FLOOR

| INTERNAL AREA M <sup>2</sup> / SQ FT | 76.71 / 826                   |
|--------------------------------------|-------------------------------|
| EXTERNAL AREA M <sup>2</sup> / SQ FT | 7.26 / 78.1                   |
| Living / Dining                      | 5.01m x 3.96m / 16'4" x 13'0" |
| Kitchen                              | 2.65m x 2.00m / 8'7" x 6'6"   |
| Bedroom 1                            | 6.36m x 2.89m / 20'9" x 9'5"  |
| Bedroom 2                            | 4.26m x 2.75m / 14'0" x 9'0"  |
| Balcony 1                            | 5.28m x 1.49m / 17'3" x 4'9"  |
| Balcony 2                            | 2.64m x 1.49m / 8'7" x 4'9"   |