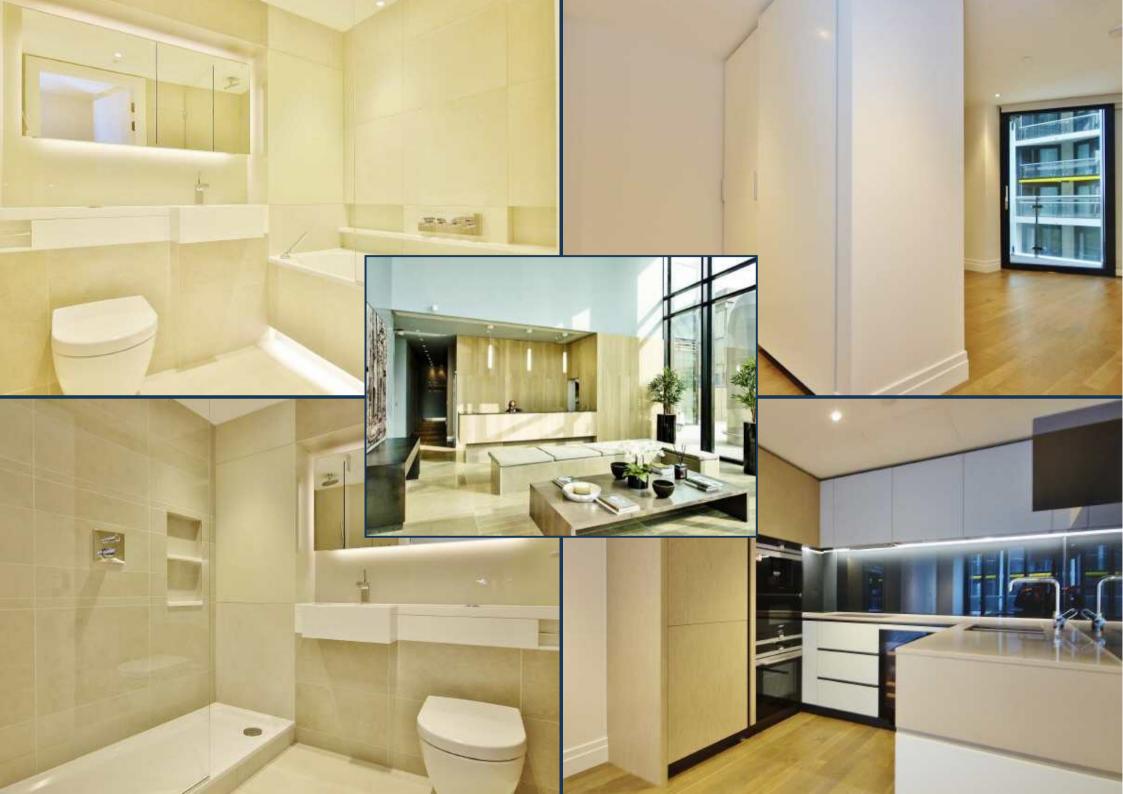

FOUR RIVERLIGHT QUAY, NINE ELMS \$820,000

A brand new larger style two bedroom apartment with direct river views, available for immediate first time occupation. This apartment offers 826 sq ft of living space, two balconies and en suite to master, high specification level throughout, comfort cooling and under floor heating.