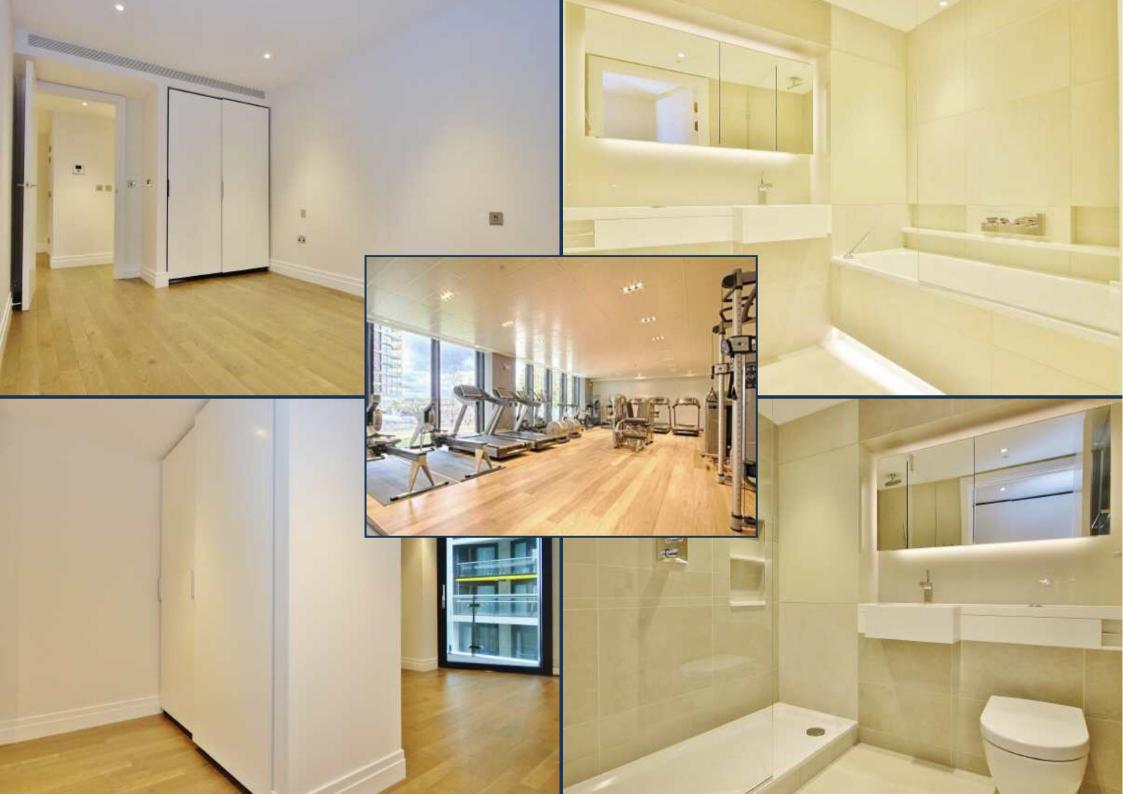

FOUR RIVERLIGHT QUAY, NINE ELMS \$840,000

A brand new second floor larger style two bedroom apartment with direct river views, available for immediate first time occupation. This apartment offers 826 sq ft of living space, two balconies and en suite to master, high specification level throughout, comfort cooling and under floor heating.