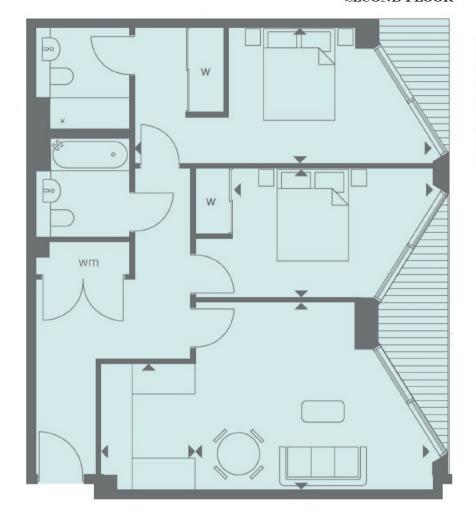

## RIVERLIGHT FOUR SECOND FLOOR

| INTERNAL AREA M <sup>2</sup> / SQ FT | 76.71 / 826                   |
|--------------------------------------|-------------------------------|
| EXTERNAL AREA M <sup>2</sup> / SQ FT | 7.26 / 78.1                   |
| Living / Dining                      | 5.01m x 3.96m / 16'4" x 13'0" |
| Kitchen                              | 2.65m x 2.00m / 8'7" x 6'6"   |
| Bedroom 1                            | 6.36m x 2.89m / 20'9" x 9'5"  |
| Bedroom 2                            | 4.26m x 2.75m / 14'0" x 9'0"  |
| Balcony 1                            | 5.28m x 1.49m / 17'3" x 4'9"  |
| Balcony 2                            | 2.64m x 1.49m / 8'7" x 4'9"   |