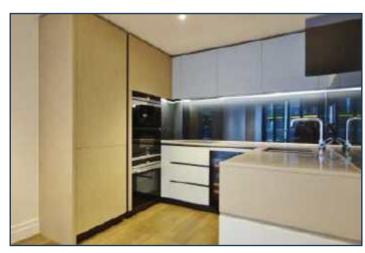

FOUR RIVERLIGHT QUAY, NINE ELMS \$840,000

A brand new second floor larger style two bedroom apartment with direct river views, available for immediate first time occupation. This apartment offers 826 sq ft of living space, two balconies and en suite to master, high specification level throughout, comfort cooling and under floor heating.

## RIVERLIGHT FOUR SECOND FLOOR

| INTERNAL AREA M <sup>2</sup> / SQ FT | 76.71 / 826                   |
|--------------------------------------|-------------------------------|
| EXTERNAL AREA M <sup>2</sup> / SQ FT | 7.26 / 78.1                   |
| Living / Dining                      | 5.01m x 3.96m / 16'4" x 13'0" |
| Kitchen                              | 2.65m x 2.00m / 8'7" x 6'6"   |
| Bedroom 1                            | 6.36m x 2.89m / 20'9" x 9'5"  |
| Bedroom 2                            | 4.26m x 2.75m / 14'0" x 9'0"  |
| Balcony 1                            | 5.28m x 1.49m / 17'3" x 4'9"  |
| Balcony 2                            | 2.64m x 1.49m / 8'7" x 4'9"   |