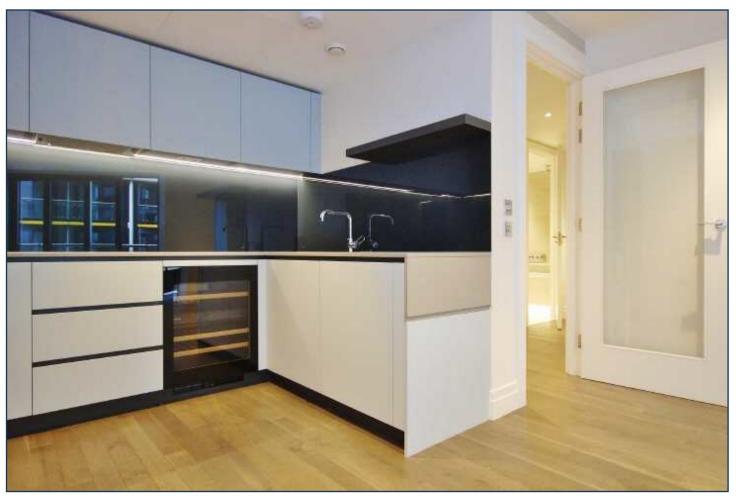

FOUR RIVERLIGHT QUAY, NINE ELMS \$840,000

A brand new second floor larger style two bedroom apartment with direct river views, available for immediate first time occupation. This apartment offers 826 sq ft of living space, two balconies and en suite to master, high specification level throughout, comfort cooling and under floor heating.

## RIVERLIGHT FOUR SECOND FLOOR

| INTERNAL AREA M <sup>2</sup> / SQ FT | 76.71 / 826                   |
|--------------------------------------|-------------------------------|
| EXTERNAL AREA M <sup>2</sup> / SQ FT | 7.26 / 78.1                   |
| Living / Dining                      | 5.01m x 3.96m / 16'4" x 13'0" |
| Kitchen                              | 2.65m x 2.00m / 8'7" x 6'6"   |
| Bedroom 1                            | 6.36m x 2.89m / 20'9" x 9'5"  |
| Bedroom 2                            | 4.26m x 2.75m / 14'0" x 9'0"  |
| Balcony 1                            | 5.28m x 1.49m / 17'3" x 4'9"  |
| Balcony 2                            | 2.64m x 1.49m / 8'7" x 4'9"   |