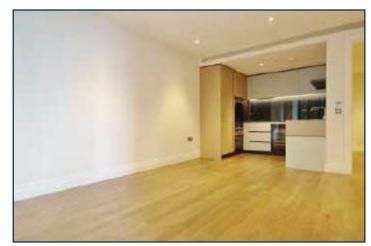

FOUR RIVERLIGHT QUAY, NINE ELMS \$840,000

A brand new second floor larger style two bedroom apartment with direct river views, available for immediate first time occupation. This apartment offers 826 sq ft of living space, two balconies and en suite to master, high specification level throughout, comfort cooling and under floor heating.

## RIVERLIGHT FOUR SECOND FLOOR

| INTERNAL AREA M <sup>2</sup> / SQ FT | 76.71 / 826                   |
|--------------------------------------|-------------------------------|
| EXTERNAL AREA M <sup>2</sup> / SQ FT | 7.26 / 78.1                   |
| Living / Dining                      | 5.01m x 3.96m / 16'4" x 13'0" |
| Kitchen                              | 2.65m x 2.00m / 8'7" x 6'6"   |
| Bedroom 1                            | 6.36m x 2.89m / 20'9" x 9'5"  |
| Bedroom 2                            | 4.26m x 2.75m / 14'0" x 9'0"  |
| Balcony 1                            | 5.28m x 1.49m / 17'3" x 4'9"  |
| Balcony 2                            | 2.64m x 1.49m / 8'7" x 4'9"   |