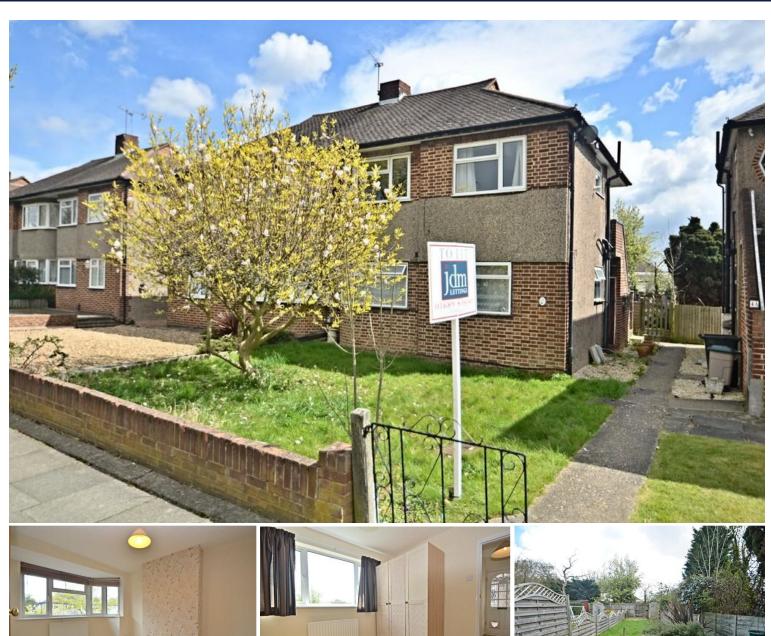

## Transmere Road | Petts Wood | BR5 1DU

## **£290,000 LEASEHOLD**

This well presented first floor two bedroom maisonette is conveniently situated for Petts Wood mainline railway station, schools, Eynsford Recreation park, bus routes and local shops. The accommodation provides a sitting room, two good sized bedrooms and a bathroom. The kitchen is fitted and to the rear is a private garden. The property is offered with no chain and is highly recommended for first time buyers or for investment.