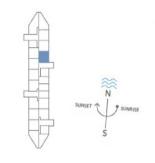

## RIVERLIGHT FOUR FIRST FLOOR

| INTERNAL AREA M <sup>2</sup> / SQ FT | 76.71 / 826                   |
|--------------------------------------|-------------------------------|
| EXTERNAL AREA M <sup>2</sup> / SQ FT | 7.26/78.1                     |
| Living / Dining                      | 5.01m x 3.96m / 16'4" x 13'0" |
| Kitchen                              | 2.65m x 2.00m / 8'7" x 6'6"   |
| Bedroom 1                            | 6.36m x 2.89m / 20'9" x 9'5"  |
| Bedroom 2                            | 4.26m x 2.75m / 14'0" x 9'0"  |
| Balcony 1                            | 5.28m x 1.49m / 17'3" x 4'9"  |
| Balcony 2                            | 2.64m x 1.49m / 8'7" x 4'9"   |
|                                      |                               |