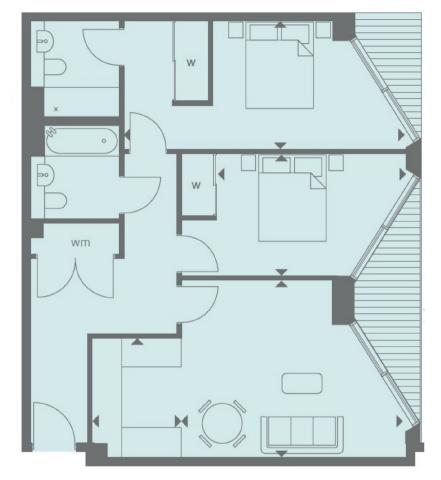

## RIVERLIGHT FOUR FIRST FLOOR

| INTERNAL AREA M <sup>2</sup> / SQ FT | 76.71 / 826                   |
|--------------------------------------|-------------------------------|
| EXTERNAL AREA M <sup>2</sup> / SQ FT | 7.26/78.1                     |
| Living / Dining                      | 5.01m x 3.96m / 16'4" x 13'0" |
| Kitchen                              | 2.65m x 2.00m / 8'7" x 6'6"   |
| Bedroom 1                            | 6.36m x 2.89m / 20'9" x 9'5"  |
| Bedroom 2                            | 4.26m x 2.75m / 14'0" x 9'0"  |
| Balcony 1                            | 5.28m x 1.49m / 17'3" x 4'9"  |
| Balcony 2                            | 2.64m x 1.49m / 8'7" x 4'9"   |
|                                      |                               |