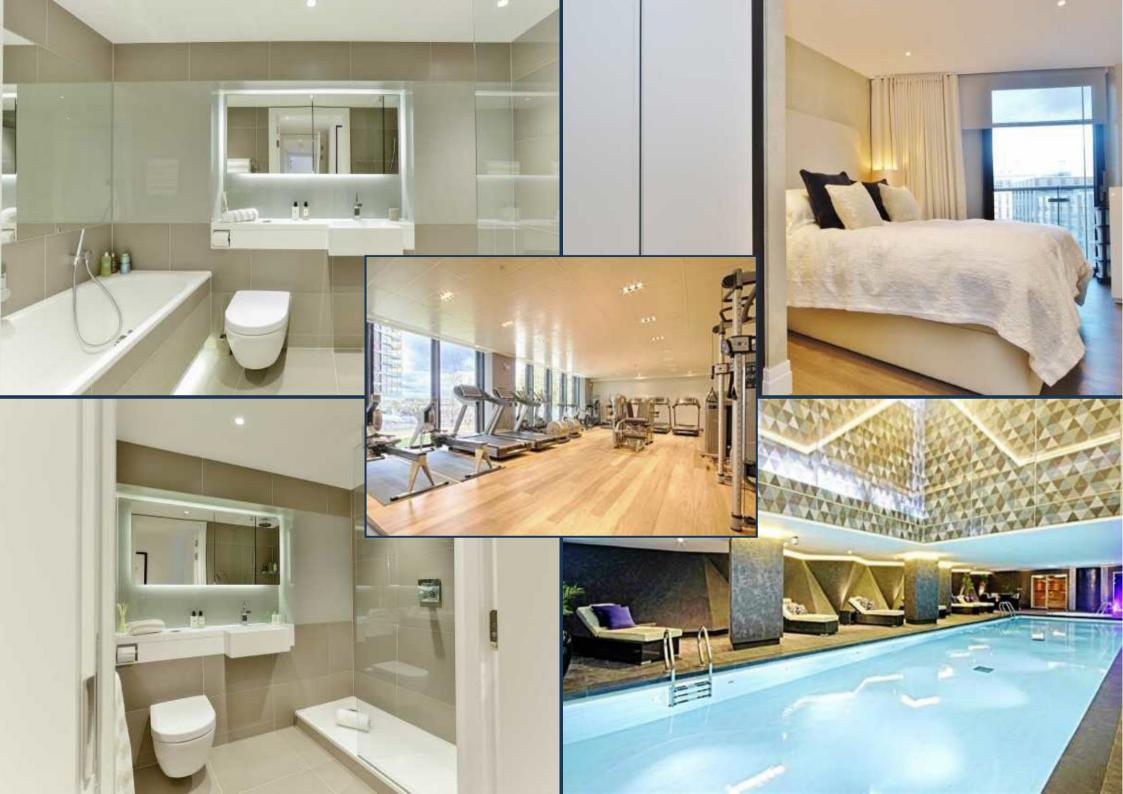

Created by world-renowned architects Rogers Stirk Harbour & Partners. Riverlight consists of six modern and elegant pavilions that have been specifically designed to maximise the sunlight within and optimise the views out. Over 75% of the development is dedicated to open space with the riverfront visible and accessible between each and every building. It offers a riverside walkway and park, private gardens and water features. An exclusive residents Clubhouse offers a unique third space between home and work which to socialise, exercise and be entertained, from a private screening room to virtual golf facilities; a residents club lounge and library and a 15m swimming pool, state-of-the-art gymnasium and spa.