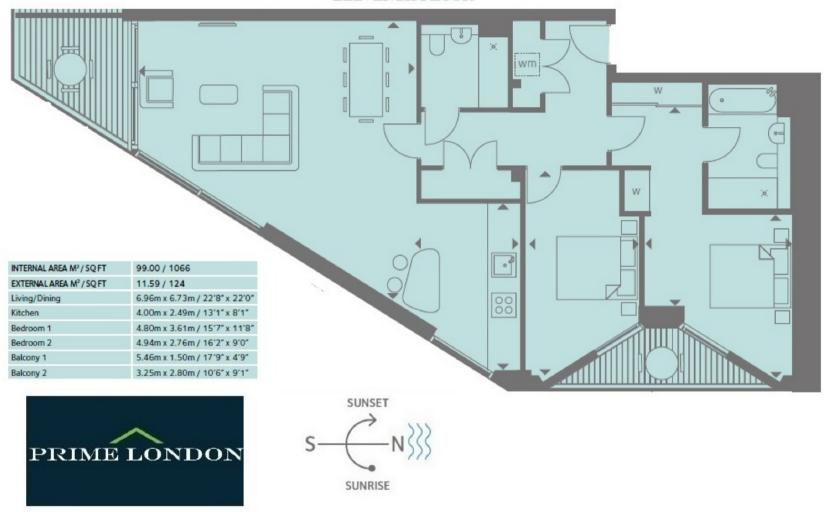

An eleventh floor two bedroom apartment, with parking and available with all shown designer furniture. This apartment offers 1,066 sq ft of living space, two balconies and en suite to master, high specification level throughout, comfort cooling and under floor heating.

## 2 RIVERLIGHT QUAY, NINE ELMS, SW8 ELEVENTH FLOOR