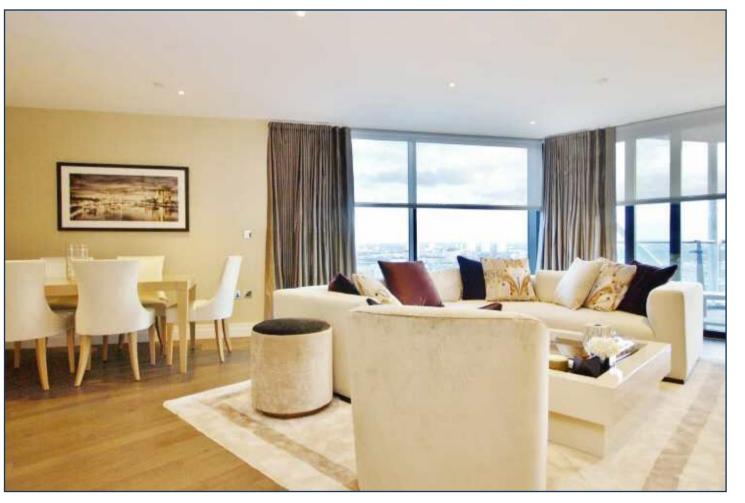

An eleventh floor two bedroom apartment, with parking and available with all shown designer furniture. This apartment offers 1,066 sq ft of living space, two balconies and en suite to master, high specification level throughout, comfort cooling and under floor heating.

## 2 RIVERLIGHT QUAY, NINE ELMS, SW8 ELEVENTH FLOOR