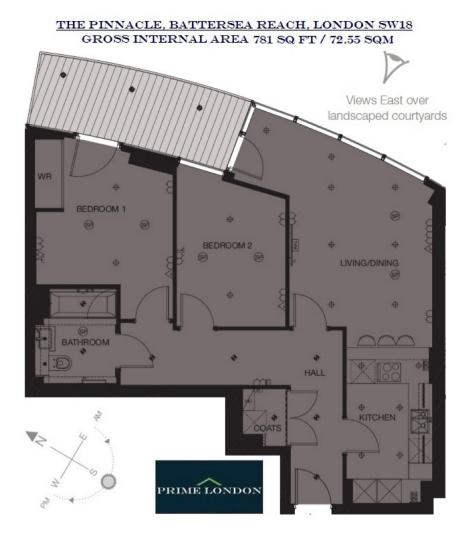

## THE PINNACLE, BATTERSEA REACH £823,200

PRIME LONDON

A large high specification two bedroom apartment of 781 sq ft (72.55 sqm), with an easy payment plan (15% of the purchase price to exchange, with the remainder on completion), with secure underground parking, available as an off-plan purchase for completion in July.