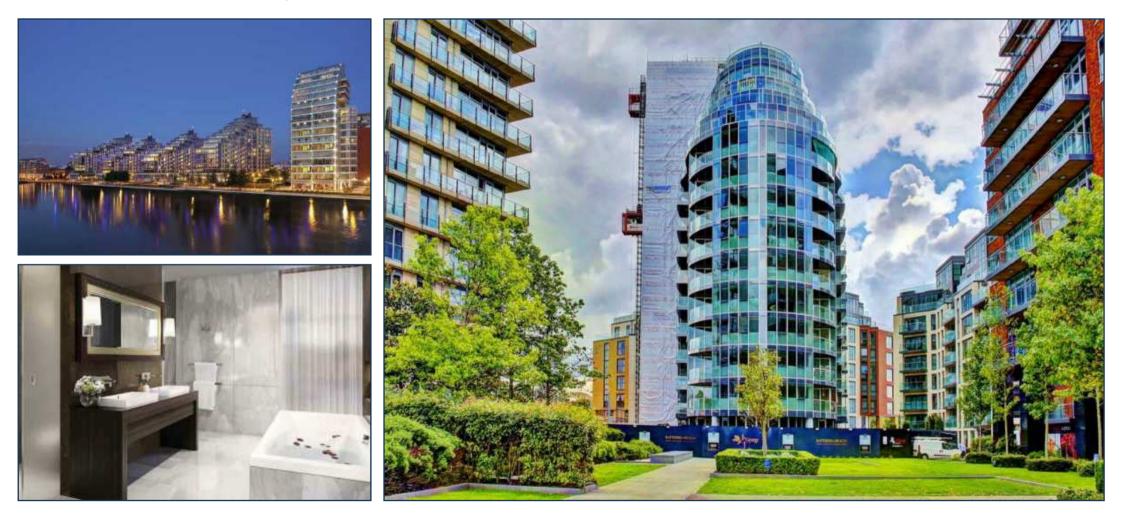

## THE PINNACLE, BATTERSEA REACH £823,200

PRIME LONDON

A large high specification two bedroom apartment of 781 sq ft (72.55 sqm), with an easy payment plan (15% of the purchase price to exchange, with the remainder on completion), with secure underground parking, available as an off-plan purchase for completion in July.

The Pinnacle is the jewel in the crown of the exclusive community at Battersea Reach, offering superior internal specifications and an abundance of light from the fullheight glazing. The apartments are finished to an immaculate specification that features American walnut and oak timber veneers, fine stone or porcelain tiling taken from a selection of perfectly balanced interior palettes

Battersea Reach itself provides many on-site amenities, including restaurants and bars, a residents only fitness suite, convenience shopping and a 24 hour concierge service. Available with remainder of 999 year leasehold.