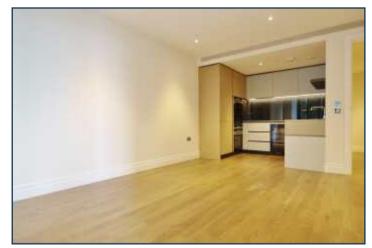

FOUR RIVERLIGHT QUAY, NINE ELMS \$840,000

A brand new second floor larger style two bedroom apartment with direct river views, available for immediate first time occupation. This apartment offers 826 sq ft of living space, two balconies and en suite to master, high specification level throughout, comfort cooling and under floor heating.

## RIVERLIGHT FOUR SECOND FLOOR

| INTERNAL AREA M <sup>2</sup> / SQ FT | 76.71 / 826                   |
|--------------------------------------|-------------------------------|
| EXTERNAL AREA M <sup>2</sup> / SQ FT | 7.26 / 78.1                   |
| Living / Dining                      | 5.01m x 3.96m / 16'4" x 13'0" |
| Kitchen                              | 2.65m x 2.00m / 8'7" x 6'6"   |
| Bedroom 1                            | 6.36m x 2.89m / 20'9" x 9'5"  |
| Bedroom 2                            | 4.26m x 2.75m / 14'0" x 9'0"  |
| Balcony 1                            | 5.28m x 1.49m / 17'3" x 4'9"  |
| Balcony 2                            | 2.64m x 1.49m / 8'7" x 4'9"   |