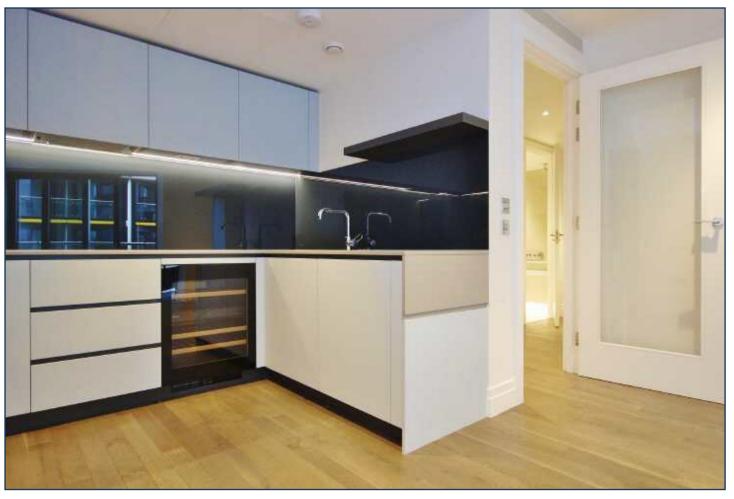

FOUR RIVERLIGHT QUAY, NINE ELMS \$840,000

A brand new second floor larger style two bedroom apartment with direct river views, available for immediate first time occupation. This apartment offers 826 sq ft of living space, two balconies and en suite to master, high specification level throughout, comfort cooling and under floor heating.

## RIVERLIGHT FOUR SECOND FLOOR

| INTERNAL AREA M <sup>2</sup> / SQ FT | 76.71 / 826                   |
|--------------------------------------|-------------------------------|
| EXTERNAL AREA M <sup>2</sup> / SQ FT | 7.26 / 78.1                   |
| Living / Dining                      | 5.01m x 3.96m / 16'4" x 13'0" |
| Kitchen                              | 2.65m x 2.00m / 8'7" x 6'6"   |
| Bedroom 1                            | 6.36m x 2.89m / 20'9" x 9'5"  |
| Bedroom 2                            | 4.26m x 2.75m / 14'0" x 9'0"  |
| Balcony 1                            | 5.28m x 1.49m / 17'3" x 4'9"  |
| Balcony 2                            | 2.64m x 1.49m / 8'7" x 4'9"   |