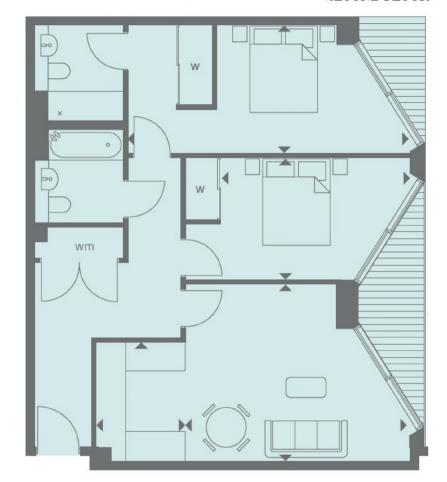

## RIVERLIGHT FOUR SECOND FLOOR

| INTERNAL AREA M <sup>2</sup> / SQ FT | 76.71 / 826                   |
|--------------------------------------|-------------------------------|
| EXTERNAL AREA M <sup>2</sup> / SQ FT | 7.26 / 78.1                   |
| Living / Dining                      | 5.01m x 3.96m / 16'4" x 13'0" |
| Kitchen                              | 2.65m x 2.00m / 8'7" x 6'6"   |
| Bedroom 1                            | 6.36m x 2.89m / 20'9" x 9'5"  |
| Bedroom 2                            | 4.26m x 2.75m / 14'0" x 9'0"  |
| Balcony 1                            | 5.28m x 1.49m / 17'3" x 4'9"  |
| Balcony 2                            | 2.64m x 1.49m / 8'7" x 4'9"   |