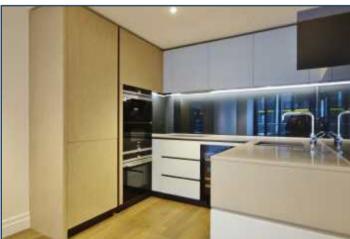

FOUR RIVERLIGHT QUAY, NINE ELMS \$840,000

A brand new second floor larger style two bedroom apartment with direct river views, available for immediate first time occupation. This apartment offers 826 sq ft of living space, two balconies and en suite to master, high specification level throughout, comfort cooling and under floor heating.

## RIVERLIGHT FOUR SECOND FLOOR

| INTERNAL AREA M <sup>2</sup> / SQ FT | 76.71 / 826                   |
|--------------------------------------|-------------------------------|
| EXTERNAL AREA M <sup>2</sup> / SQ FT | 7.26 / 78.1                   |
| Living / Dining                      | 5.01m x 3.96m / 16'4" x 13'0" |
| Kitchen                              | 2.65m x 2.00m / 8'7" x 6'6"   |
| Bedroom 1                            | 6.36m x 2.89m / 20'9" x 9'5"  |
| Bedroom 2                            | 4.26m x 2.75m / 14'0" x 9'0"  |
| Balcony 1                            | 5.28m x 1.49m / 17'3" x 4'9"  |
| Balcony 2                            | 2.64m x 1.49m / 8'7" x 4'9"   |