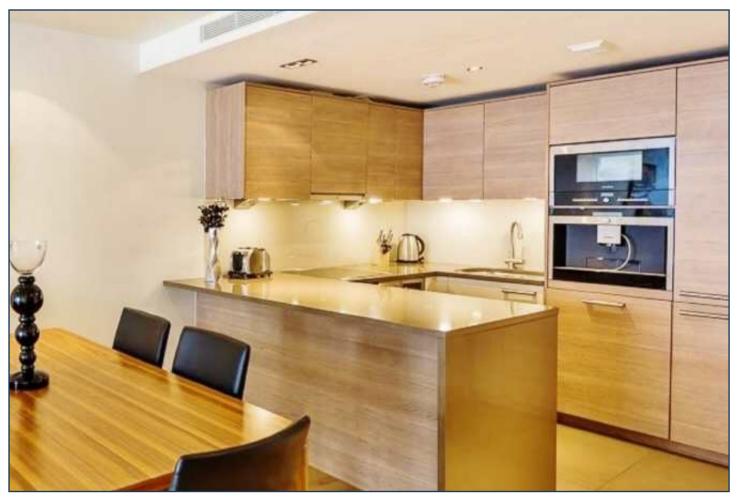

A large two bedroom apartment of 907 sq ft (84 sqm) facing into the beautiful internal gardens, available for chain-free sale in Counter House, Chelsea Creek. Boasting a fully fitted kitchen with NEFF appliances, stone counter tops and quality fittings, a spacious en suite and separate bathroom featuring underfloor heating, this is a high specification and beautifully appointment property.