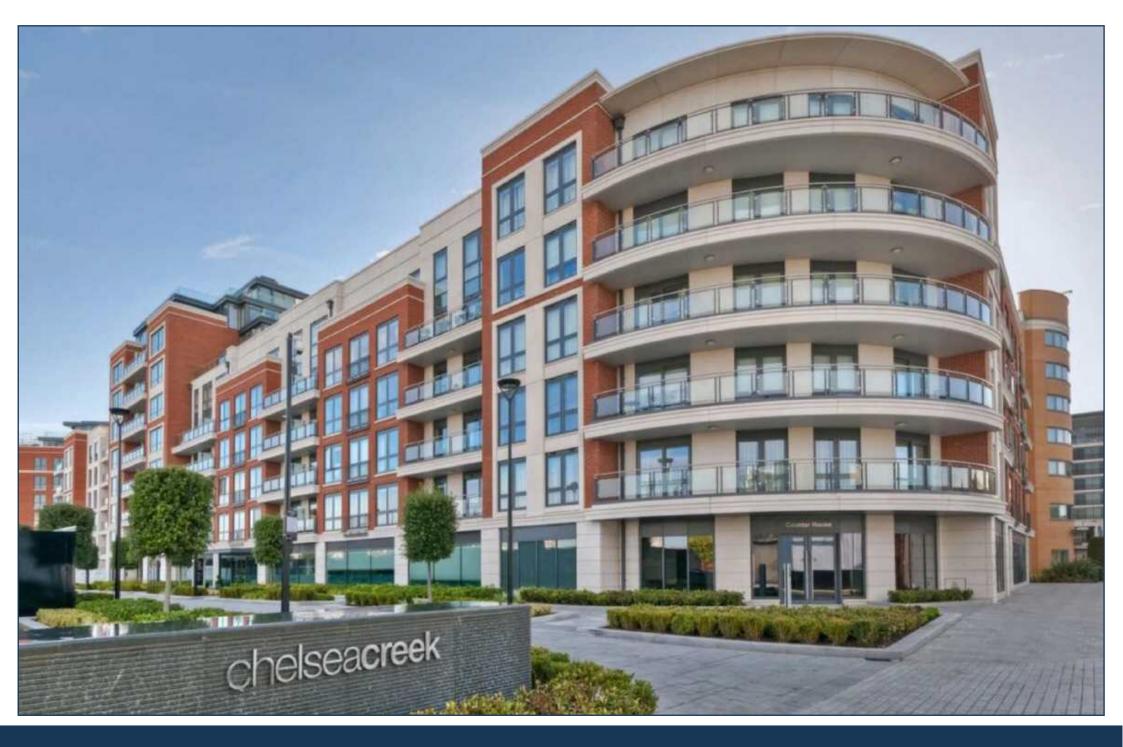

A large two bedroom apartment of 907 sq ft (84 sqm) facing into the beautiful internal gardens, available for chain-free sale in Counter House, Chelsea Creek. Boasting a fully fitted kitchen with NEFF appliances, stone counter tops and quality fittings, a spacious en suite and separate bathroom featuring underfloor heating, this is a high specification and beautifully appointment property.

## COUNTER HOUSE, CHELSEA CREEK, LONDON SW6 SECOND FLOOR APPROXIMATE GROSS INTERNAL AREA 907 SQ FT / 84.26 SQM