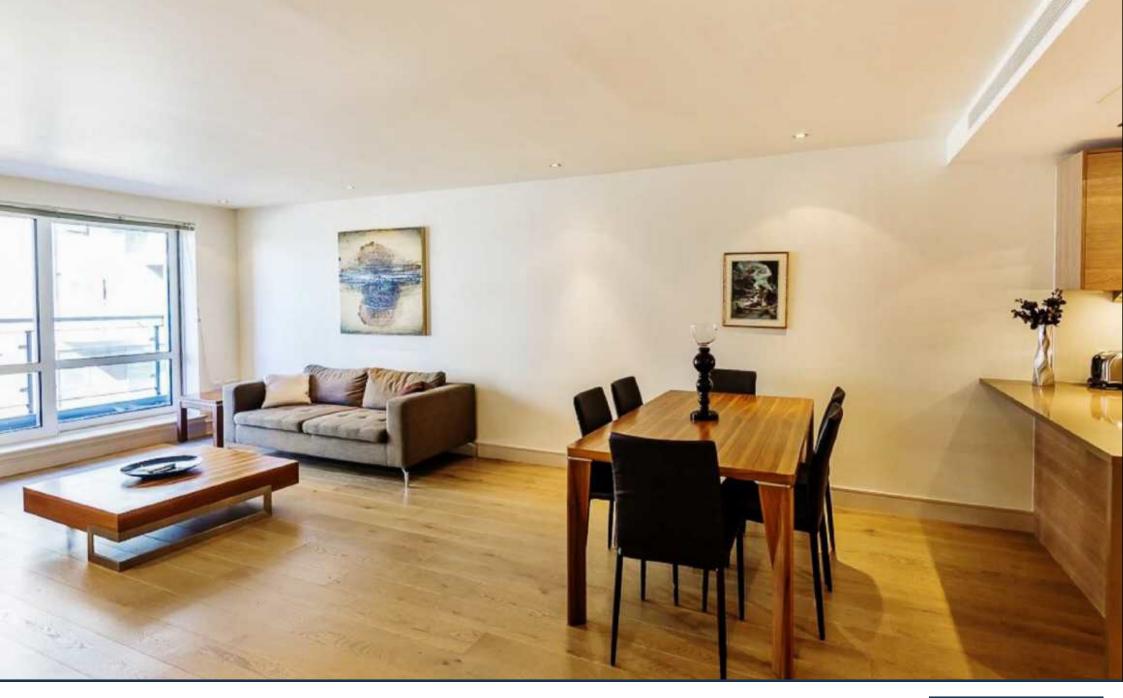

A large two bedroom apartment of 907 sq ft (84 sqm) facing into the beautiful internal gardens, available for chain-free sale in Counter House, Chelsea Creek. Boasting a fully fitted kitchen with NEFF appliances, stone counter tops and quality fittings, a spacious en suite and separate bathroom featuring underfloor heating, this is a high specification and beautifully appointment property.