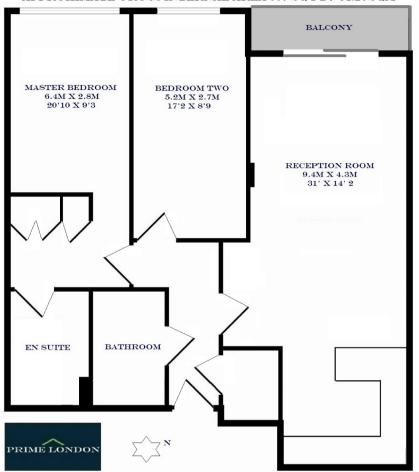

A large two bedroom apartment of 907 sq ft (84 sqm) facing into the beautiful internal gardens, available for chain-free sale in Counter House, Chelsea Creek. Boasting a fully fitted kitchen with NEFF appliances, stone counter tops and quality fittings, a spacious en suite and separate bathroom featuring underfloor heating, this is a high specification and beautifully appointment property.

## COUNTER HOUSE, CHELSEA CREEK, LONDON SW6 SECOND FLOOR APPROXIMATE GROSS INTERNAL AREA 907 SQ FT / 84.26 SQM