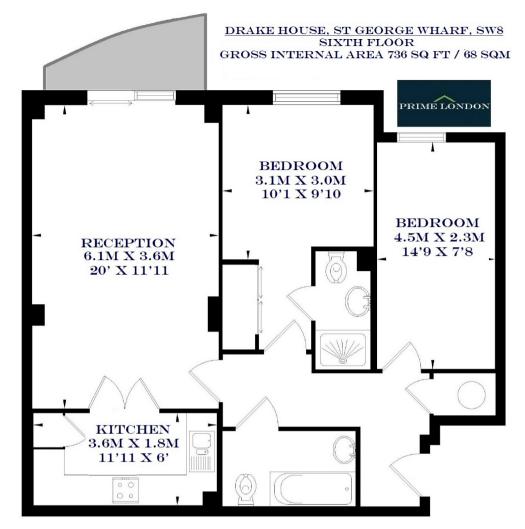

## 95 WESTMINSTER BRIDGE ROAD, SE1 7HR T: 0207 928 6663 OFFICE@PRIMELONDONRESIDENTIAL.COM WWW.PRIMELONDONRESIDENTIAL.COM

PRIME LONDON

A spacious sixth floor two bedroom apartment of 736 sq ft (68 sqm), available for chain free sale in this excellently located and well served riverside development St George Wharf. This apartment offers a generous reception, two double bedrooms (master with en suite), fully integrated kitchen and additional separate family bathroom.