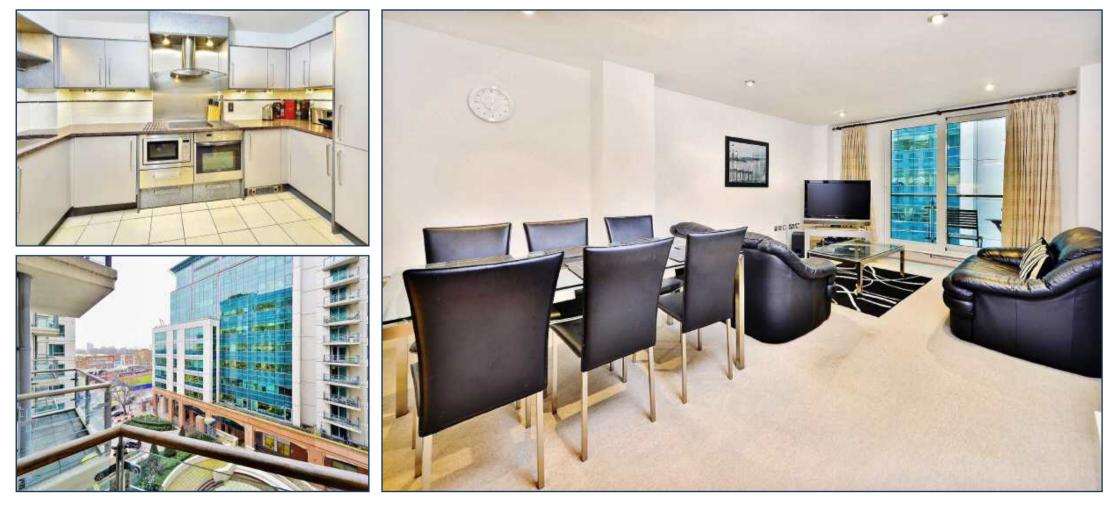

## 95 WESTMINSTER BRIDGE ROAD, SE1 7HR T: 0207 928 6663 OFFICE@PRIMELONDONRESIDENTIAL.COM WWW.PRIMELONDONRESIDENTIAL.COM

PRIME LONDON

A spacious sixth floor two bedroom apartment of 736 sq ft (68 sqm), available for chain free sale in this excellently located and well served riverside development St George Wharf. This apartment offers a generous reception, two double bedrooms (master with en suite), fully integrated kitchen and additional separate family bathroom.

This apartment benefits from the fantastic transport links afforded by this very well kept complex by The River Thames, including the Victoria line underground and British Rail stations, Vauxhall cross bus station, and river taxi, all of which are adjacent to the development. On site facilities include restaurants, bars, coffee shops, gym, medical centre, dental suite, wellness spa, hair dresser, dry cleaners, bank, Tesco Express and full time concierge.